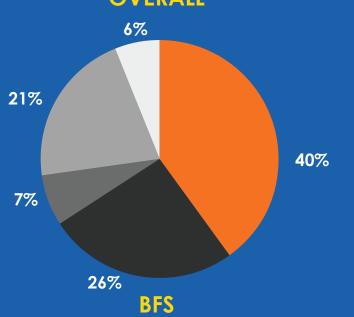

# BATCH STATISTICS

Students are from varied educational backgrounds and have extensive knowledge about various industry sectors, owing to the fact that they have worked in sectors like Consulting, Automotive, FMCG/D, Retail, Construction, Analytics, BFSI, E-commerce, Textile, Energy and Power, Manufacturing, EPC, Media, Telecom, and IT/ITES making the batch extremely diverse.