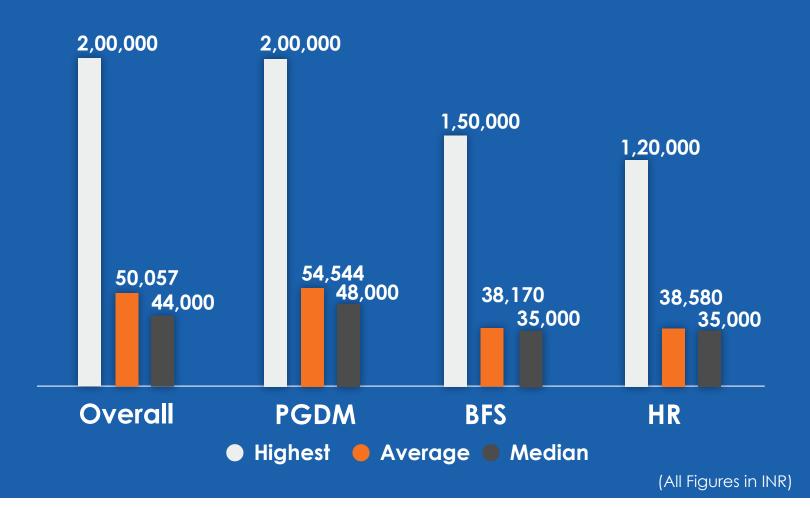

## **OVERALL PLACEMENT SUMMARY**

Average Stipend:

50,057

(FOR 2 MONTHS)

# OVERALL SUMMARY (AVERAGE STIPEND FOR 2 MONTHS)