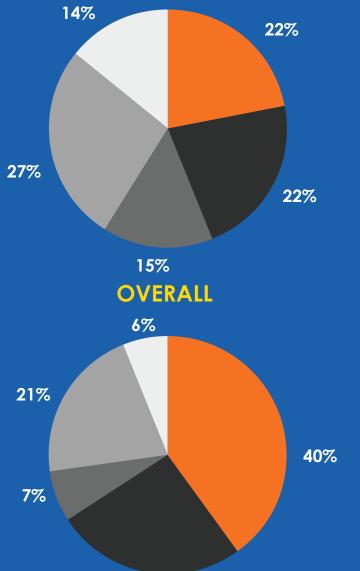

## PLACEMENT STATISTICS

## **OVERALL PLACEMENT SUMMARY**

Average Stipend:

50,057

(FOR 2 MONTHS)







## PLACEMENT STATISTICS

# OVERALL SUMMARY (AVERAGE STIPEND FOR 2 MONTHS)







# BATCH STATISTICS

Students are from varied educational backgrounds and have extensive knowledge about various industry sectors, owing to the fact that they have worked in sectors like Consulting, Automotive, FMCG/D, Retail, Construction, Analytics, BFSI, E-commerce, Textile, Energy and Power, Manufacturing, EPC, Media, Telecom, and IT/ITES making the batch extremely diverse.







## SECTOR OVERVIEW



#### **SECTOR WISE OFFERS MADE**





Manufacturing











## TOP RECRUITERS

## **SECTOR WISE RECRUITERS' LIST**

Banking, Financial Services, and Insurance

Bajaj Allianz, Future Generali, Grivaa Capital, HSBC, IFFCO Kisan Sanchar Limited, PKS Capital Advisory, RBI, Reliance Nippon Life Insurance, Tide, Zversal

FMCG/ FMCD/ Healthcare/ Real Estate Daikin, Decathlon, Eli Lilly, Emami, Fabindia, JK Spices, LT Foods, Lux Industries, Nestle, Pee Safe, Reckitt, Shopper's Stop, Skootr Offices

IT/ ITES/ Media/ Telecom

Aeris Communications, Arcesium, ARM Worldwide, Capgemini, Hughes Systique Corporation, Infosys, Jio Creative Labs, Max Secure, MBAtrek, Niswey, SunTec Group, To the New

Consulting/ Market Research/ Analytics/ E-Commerce AnBac Advisors, CarDekho, Careers 360, Deloitte USI,