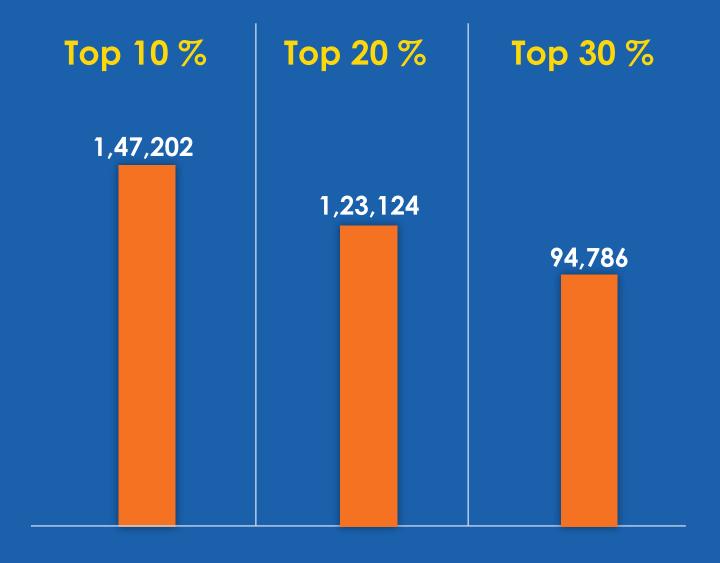

## PLACEMENT STATISTICS

## **OVERALL PLACEMENT SUMMARY**

Average Stipend:

50,057

(FOR 2 MONTHS)







## PLACEMENT STATISTICS

# OVERALL SUMMARY (AVERAGE STIPEND FOR 2 MONTHS)







# BATCH STATISTICS

Students are from varied educational backgrounds and have extensive knowledge about various industry sectors, owing to the fact that they have worked in sectors like Consulting, Automotive, FMCG/D, Retail, Construction, Analytics, BFSI, E-commerce, Textile, Energy and Power, Manufacturing, EPC, Media, Telecom, and IT/ITES making the batch extremely diverse.







## SECTOR OVERVIEW



#### **SECTOR WISE OFFERS MADE**





Manufacturing











## TOP RECRUITERS

## **SECTOR WISE RECRUITERS' LIST**

Banking, Financial Services, and Insurance

Bajaj Allianz, Future Generali, Grivaa Capital, HSBC, IFFCO Kisan Sanchar Limited, PKS Capital Advisory, RBI, Reliance Nippon Life Insurance, Tide, Zversal

FMCG/ FMCD/ Healthcare/ Real Estate Daikin, Decathlon, Eli Lilly,