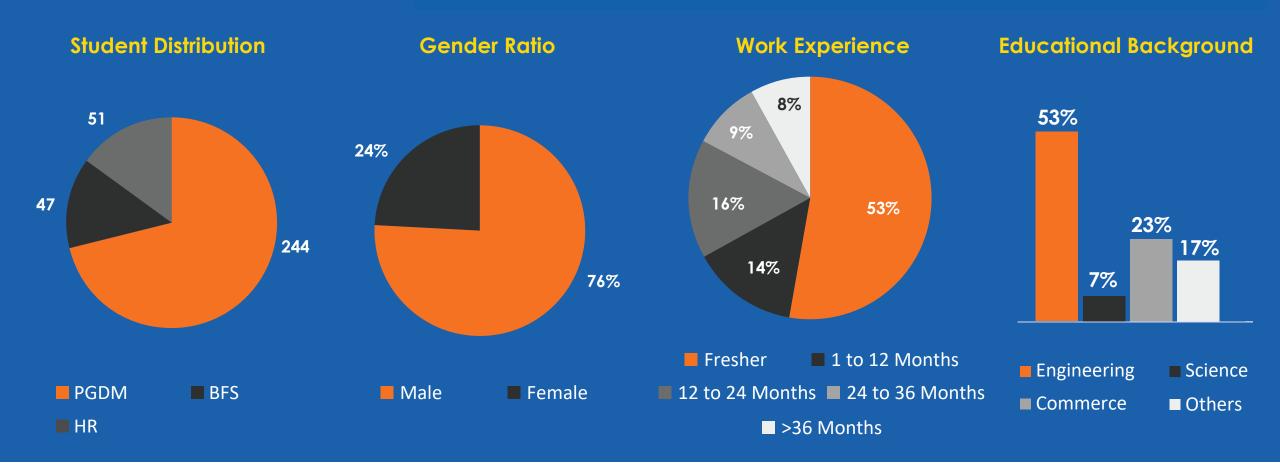

# BATCH STATISTICS

Students are from varied educational backgrounds and have extensive knowledge about various industry sectors, owing to the fact that they have worked in sectors like Consulting, Automotive, FMCG/D, Retail, Construction, Analytics, BFSI, E-commerce, Textile, Energy and Power, Manufacturing, EPC, Media, Telecom, and IT/ITES making the batch extremely diverse.