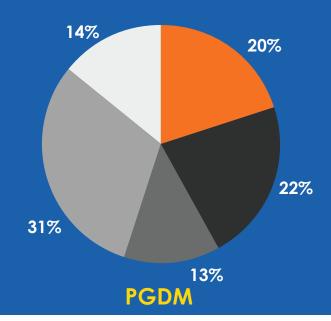

# BATCH STATISTICS

Students are from varied educational backgrounds and have extensive knowledge about various industry sectors, owing to the fact that they have worked in sectors like Consulting, Automotive, FMCG/D, Retail, Construction, Analytics, BFSI, E-commerce, Textile, Energy and Power, Manufacturing, EPC, Media, Telecom, and IT/ITES making the batch extremely diverse.