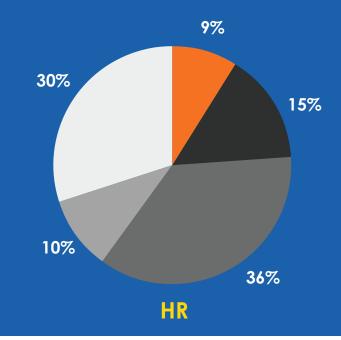

# BATCH STATISTICS

Students are from varied educational backgrounds and have extensive knowledge about various industry sectors, owing to the fact that they have worked in sectors like Consulting, Automotive, FMCG/D, Retail, Construction, Analytics, BFSI, E-commerce, Textile, Energy and Power, Manufacturing, EPC, Media, Telecom, and IT/ITES making the batch extremely diverse.