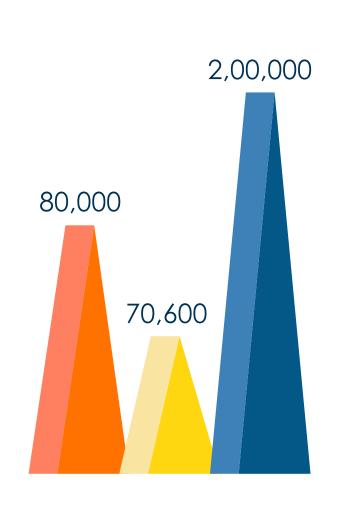

#### Placement Summary

Median

Average

PGDM BFS

Highest

All figures in INR For 2 months