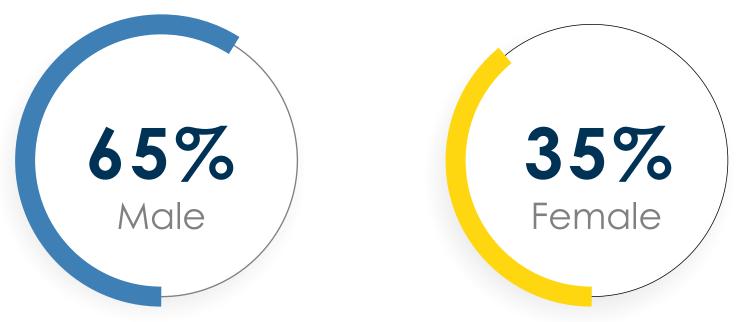

# SUMMER PLACEMENT REPORT 2021-23

### PLACEMENT STATISTICS

2,40,000
Highest
Stipend

73,000 Average Stipend

80,000 Median Stipend

#### Placement Summary





Median

Average





PGDM BFS

Highest

All figures in INR For 2 months













## PLACEMENT STATISTICS















# BATCH STATISTICS

educational backgrounds and have extensive industry knowledge, owing to the fact that they have worked in sectors like Consulting, Automotive, FMCG/D, Retail, Construction, Analytics, BFSI, E-commerce, Textile, Energy and Power, Manufacturing, EPC, Media, Telecom, and IT/ITES, making the batch extremely diverse.

#### Gender Ratio ———





#### — Educational Background —

















### SECTOR OVERVIEW

Sector Wise Offers Made









Overall

**PGDM** 

PGDM BFS

PGDM HR

Banking, Financial Services and Insurance

- IT/ITES/Media/Telecom
- Consulting/EdTech
- Onglomerate/E-Commerce/FMCD/FMCG/Healthcare/Manufacturing/Real Estate













### TOP RECRUITERS

Banking, Financial Services and Insurance























Conglomerate/E-Commerce/FMCD/FMCG/Healthcare/Manufacturing/Real Estate





























































Consulting/EdTech -



































IT/ITES/Media/Telecom









































### MAJOR CORPORATE PARTNERS