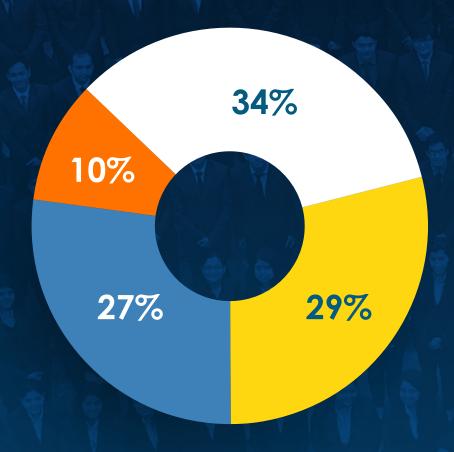

# SUMMER PLACEMENT REPORT 2021-23

### PLACEMENT STATISTICS

2,40,000
Highest
Stipend

73,000 Average Stipend

80,000 Median Stipend

#### Placement Summary





Median

Average





PGDM BFS

Highest

All figures in INR For 2 months













## PLACEMENT STATISTICS















# BATCH STATISTICS

educational backgrounds and have extensive industry knowledge, owing to the fact that they have worked in sectors like Consulting, Automotive, FMCG/D, Retail, Construction, Analytics, BFSI, E-commerce, Textile, Energy and Power, Manufacturing, EPC, Media, Telecom, and IT/ITES, making the batch extremely diverse.

#### Gender Ratio ———





#### — Educational Background —

















### SECTOR OVERVIEW

Sector Wise Offers Made









Overall

**PGDM** 

PGDM BFS

PGDM HR

Banking, Financial Services and Insurance

- IT/ITES/Media/Telecom
- Consulting/EdTech
- Onglomerate/E-Commerce/FMCD/FMCG/Healthcare/Manufacturing/Real Estate













### TOP RECRUITERS

Banking, Financial Services and Insurance























Conglomerate/E-Commerce/FMCD/FMCG/Healthcare/Manufacturing/Real Estate





























































Consulting/EdTech -



































IT/ITES/Media/Telecom









































### MAJOR CORPORATE PARTNERS