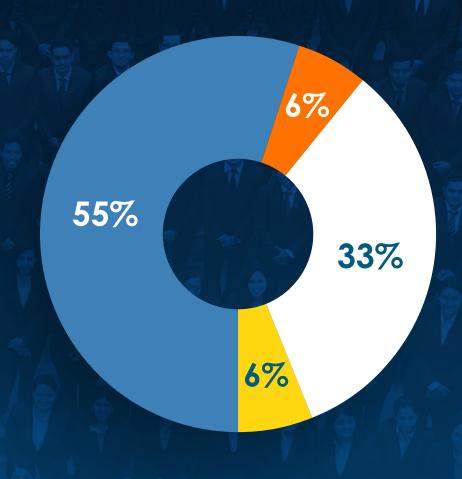

# SUMMER PLACEMENT REPORT 2021-23

### PLACEMENT STATISTICS

2,40,000
Highest
Stipend

73,000 Average Stipend

80,000 Median Stipend

#### Placement Summary





Median

Average





PGDM BFS

Highest

All figures in INR For 2 months













## PLACEMENT STATISTICS















# BATCH STATISTICS

educational backgrounds and have extensive industry knowledge, owing to the fact that they have worked in sectors like Consulting, Automotive, FMCG/D, Retail, Construction, Analytics, BFSI, E-commerce, Textile, Energy and Power, Manufacturing, EPC, Media, Telecom, and IT/ITES, making the batch extremely diverse.

#### Gender Ratio ———





#### — Educational Background —

















### SECTOR OVERVIEW

Sector Wise Offers Made









Overall

**PGDM** 

PGDM BFS

PGDM HR

Banking, Financial Services and Insurance

- IT/ITES/Media/Telecom
- Consulting/EdTech
- Onglomerate/E-Commerce/FMCD/FMCG/Healthcare/Manufacturing/Real Estate













### TOP RECRUITERS

Banking, Financial Services and Insurance























Conglomerate/E-Commerce/FMCD/FMCG/Healthcare/Manufacturing/Real Estate





























































Consulting/EdTech -



































IT/ITES/Media/Telecom









































### MAJOR CORPORATE PARTNERS