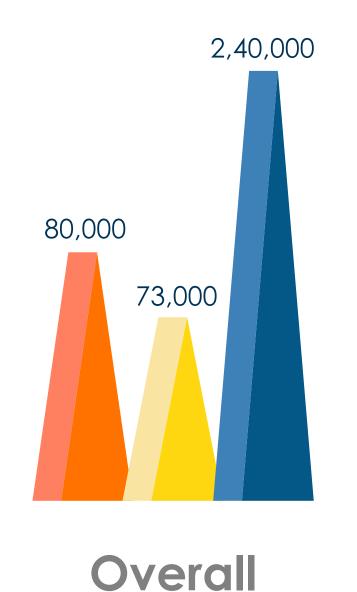

### PLACEMENT STATISTICS

2,40,000
Highest
Stipend

73,000 Average Stipend

80,000 Median Stipend