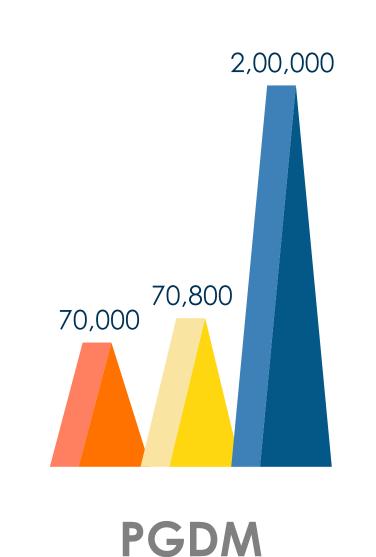

#### Placement Summary

Median

Average

PGDM BFS

Highest

All figures in INR For 2 months