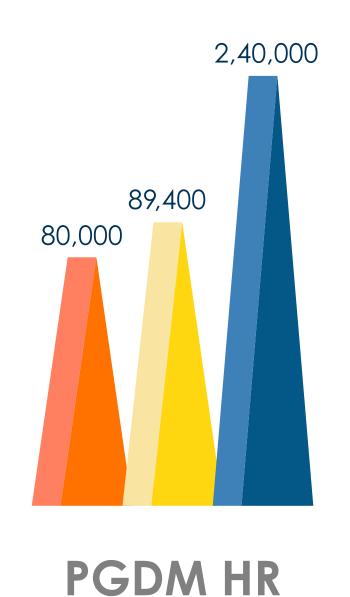

### PLACEMENT STATISTICS

2,40,000
Highest
Stipend

73,000 Average Stipend

80,000 Median Stipend

#### Placement Summary

Median

Average

PGDM BFS

Highest

All figures in INR For 2 months