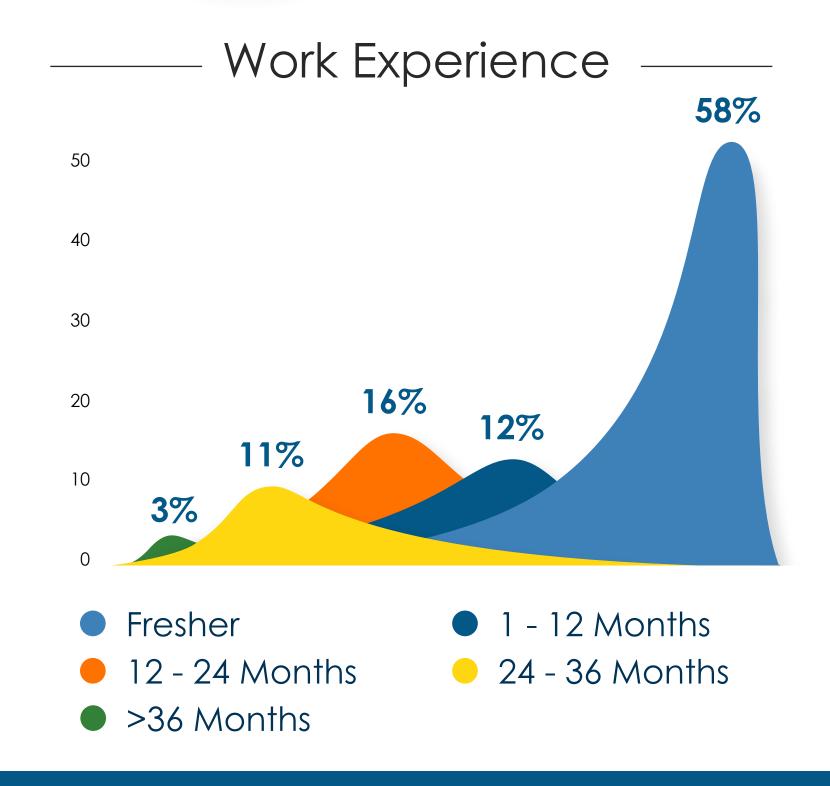

# BATCH STATISTICS

educational backgrounds and have extensive industry knowledge, owing to the fact that they have worked in sectors like Consulting, Automotive, FMCG/D, Retail, Construction, Analytics, BFSI, E-commerce, Textile, Energy and Power, Manufacturing, EPC, Media, Telecom, and IT/ITES, making the batch extremely diverse.