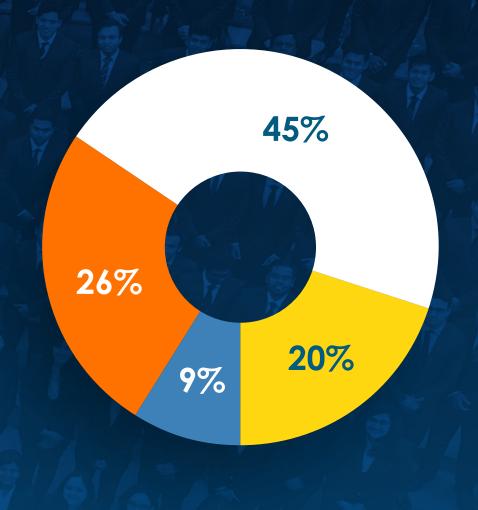

### SECTOR OVERVIEW

Sector Wise Offers Made

Overall

**PGDM** 

PGDM BFS

PGDM HR

Banking, Financial Services and Insurance

- IT/ITES/Media/Telecom
- Consulting/EdTech
- Onglomerate/E-Commerce/FMCD/FMCG/Healthcare/Manufacturing/Real Estate