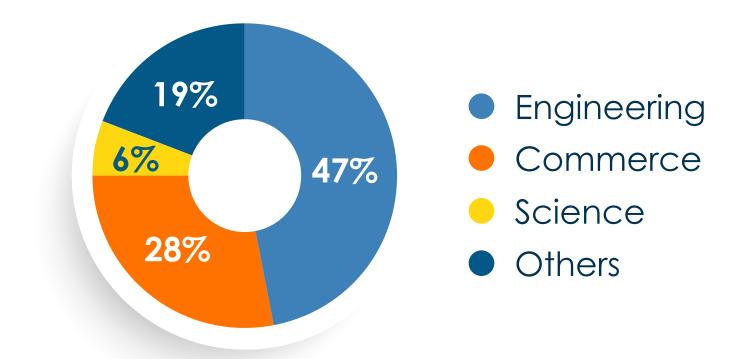

# BATCH STATISTICS

educational backgrounds and have extensive industry knowledge, owing to the fact that they have worked in sectors like Consulting, Automotive, FMCG/D, Retail, Construction, Analytics, BFSI, E-commerce, Textile, Energy and Power, Manufacturing, EPC, Media, Telecom, and IT/ITES, making the batch extremely diverse.

#### — Educational Background —