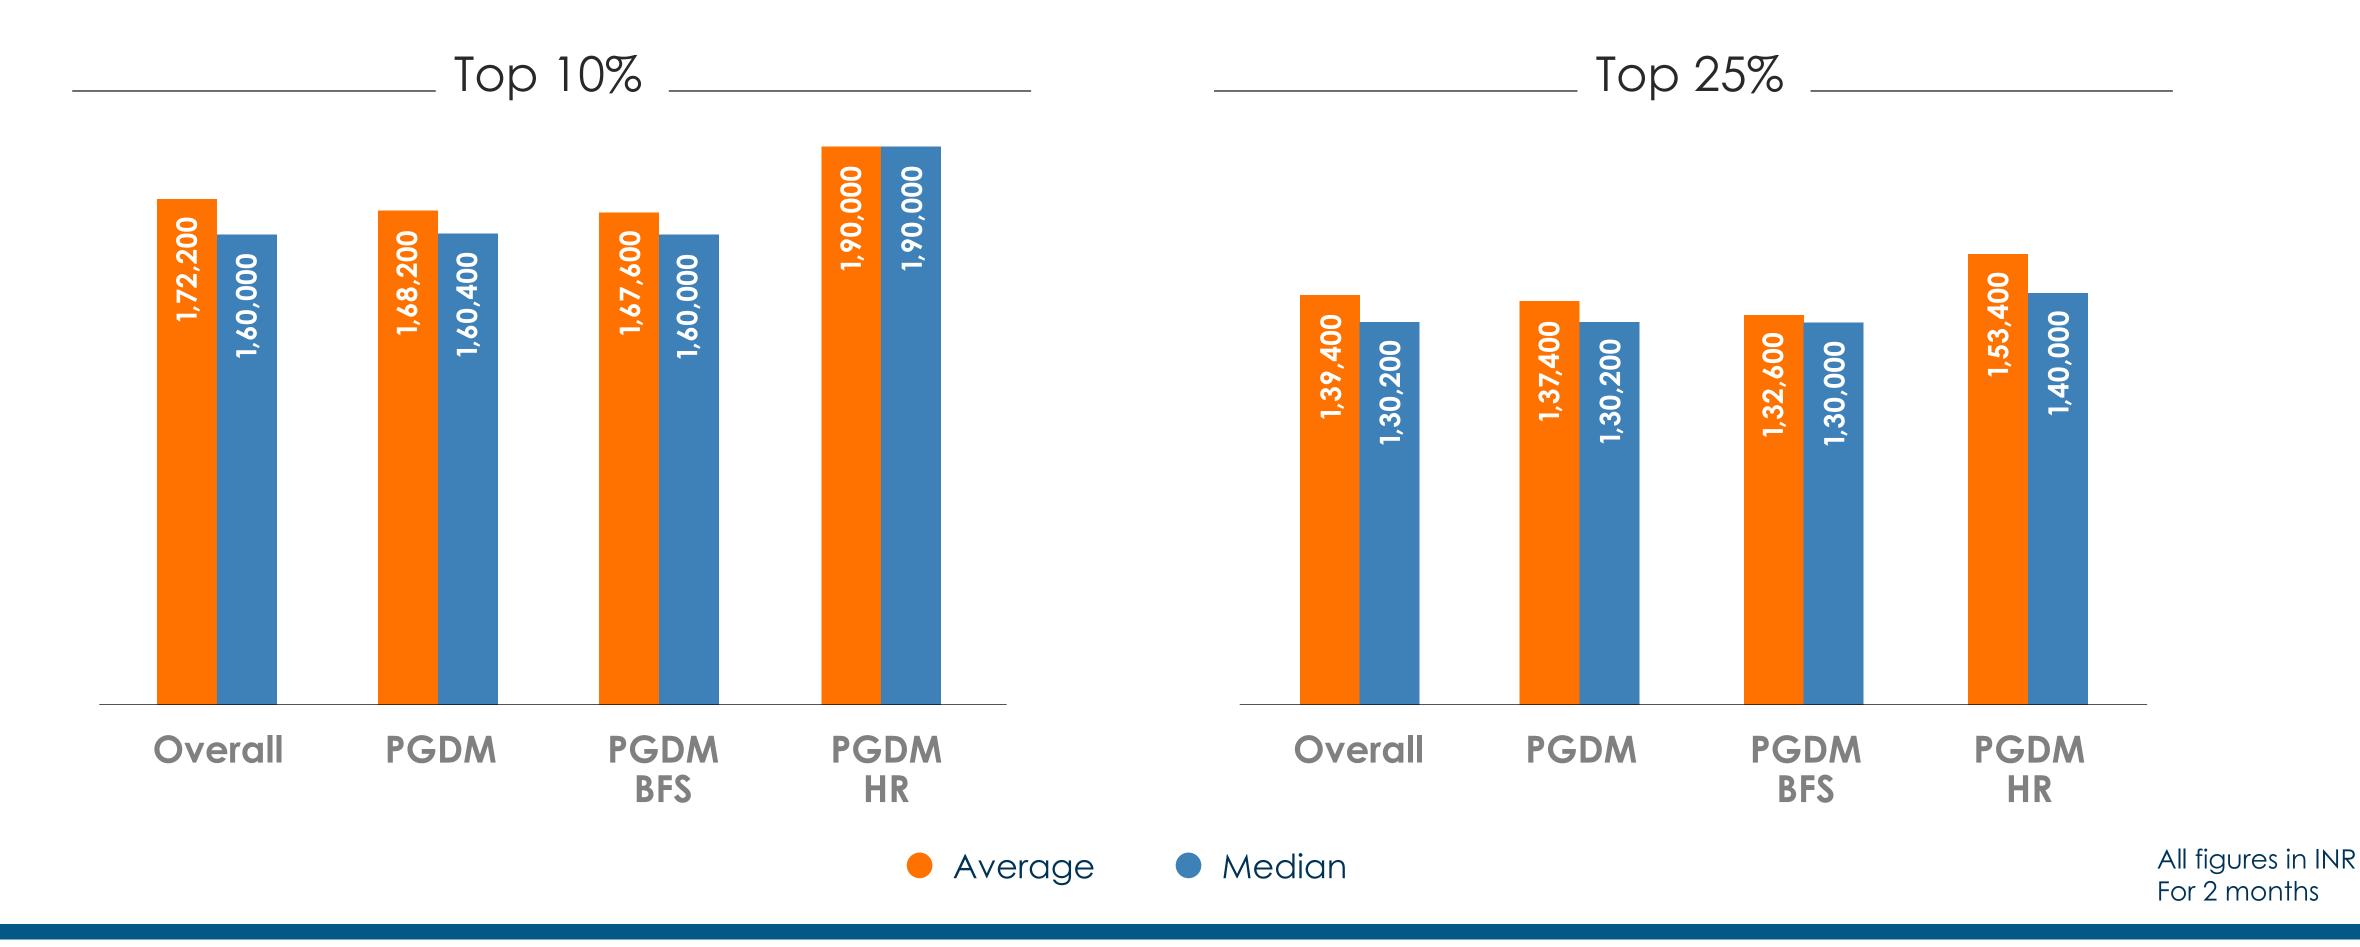

# SUMMER PLACEMENT REPORT 2021-23

### PLACEMENT STATISTICS

2,40,000
Highest
Stipend

73,000 Average Stipend

80,000 Median Stipend

#### Placement Summary





Median

Average





PGDM BFS

Highest

All figures in INR For 2 months













## PLACEMENT STATISTICS















# BATCH STATISTICS

educational backgrounds and have extensive industry knowledge, owing to the fact that they have worked in sectors like Consulting, Automotive, FMCG/D, Retail, Construction, Analytics, BFSI, E-commerce, Textile, Energy and Power, Manufacturing, EPC, Media, Telecom, and IT/ITES, making the batch extremely diverse.

#### Gender Ratio ———





#### — Educational Background —

















### SECTOR OVERVIEW

Sector Wise Offers Made









Overall

**PGDM** 

PGDM BFS

PGDM HR

Banking, Financial Services and Insurance

- IT/ITES/Media/Telecom
- Consulting/EdTech
- Onglomerate/E-Commerce/FMCD/FMCG/Healthcare/Manufacturing/Real Estate













### TOP RECRUITERS

Banking, Financial Services and Insurance























Conglomerate/E-Commerce/F