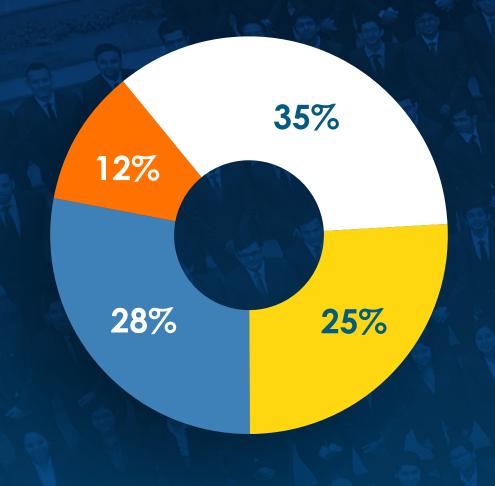

# SUMMER PLACEMENT REPORT 2021-23

### PLACEMENT STATISTICS

2,40,000
Highest
Stipend

73,000 Average Stipend

80,000 Median Stipend

#### Placement Summary





Median

Average





PGDM BFS

Highest

All figures in INR For 2 months













## PLACEMENT STATISTICS















# BATCH STATISTICS

educational backgrounds and have extensive industry knowledge, owing to the fact that they have worked in sectors like Consulting, Automotive, FMCG/D, Retail, Construction, Analytics, BFSI, E-commerce, Textile, Energy and Power, Manufacturing, EPC, Media, Telecom, and IT/ITES, making the batch extremely diverse.

#### Gender Ratio ———





#### — Educational Background —

















### SECTOR OVERVIEW

Sector Wise Offers Made









Overall

**PGDM** 

PGDM BFS

PGDM HR

Banking, Financial Services and Insurance

- IT/ITES/Media/Telecom
- Consulting/EdTech
- Onglomerate/E-Commerce/FMCD/FMCG/Healthcare/Manufacturing/Real Estate













### TOP RECRUITERS

Banking, Financial Services and Insurance























Conglomerate/E-Commerce/FMCD/FMCG/Healthcare/Manufacturing/Real Estate





























































Consulting/EdTech -



































IT/ITES/Media/Telecom









































### MAJOR CORPORATE PARTNERS