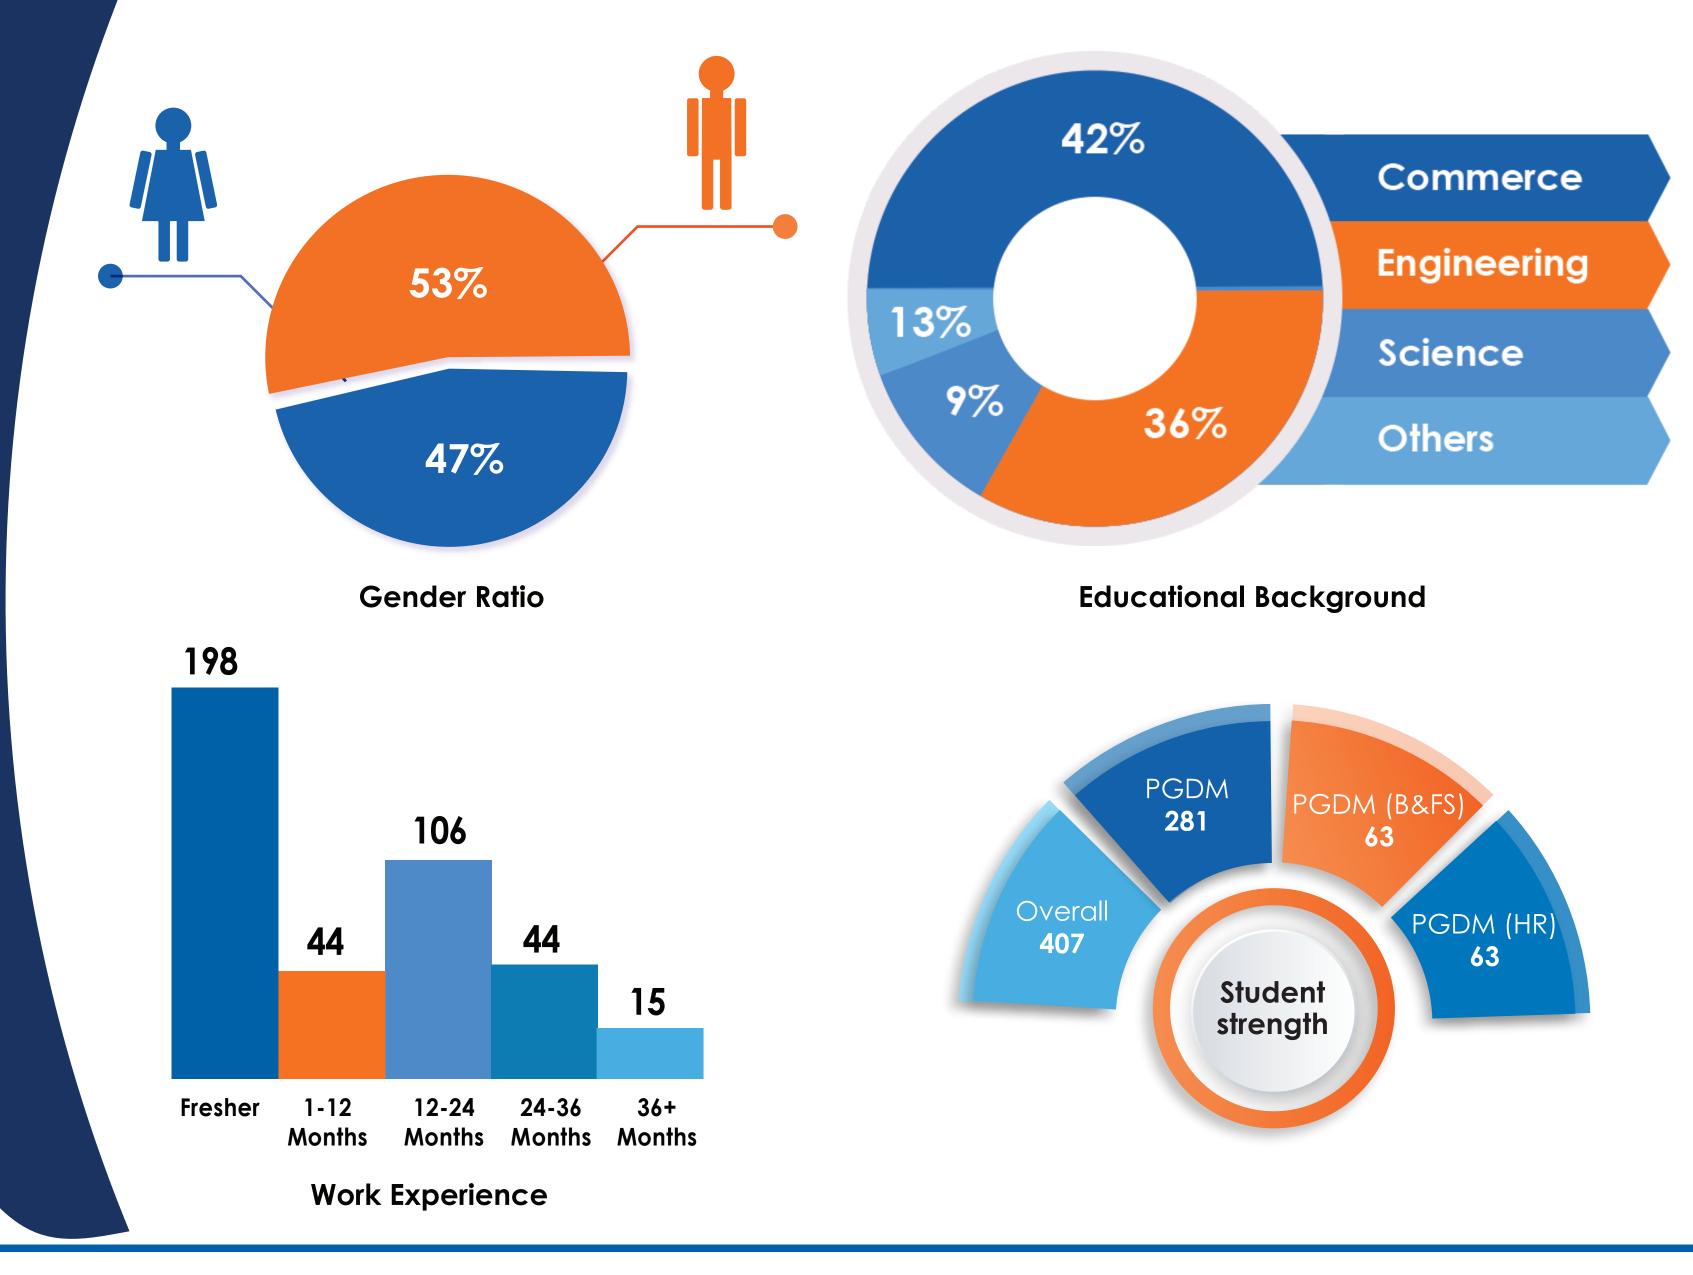

## Batch Statistics

Students are from varied educational backgrounds and have extensive industry knowledge, owing to the fact that they have worked in sectors like logistics, healthcare, hospitality, Aviation Consulting, Automotive, FMCG/D, Retail, Construction, Analytics, BFSI, E-commerce, Manufacturing, Media, Telecom, and IT/ITES, making the batch extremely diverse.