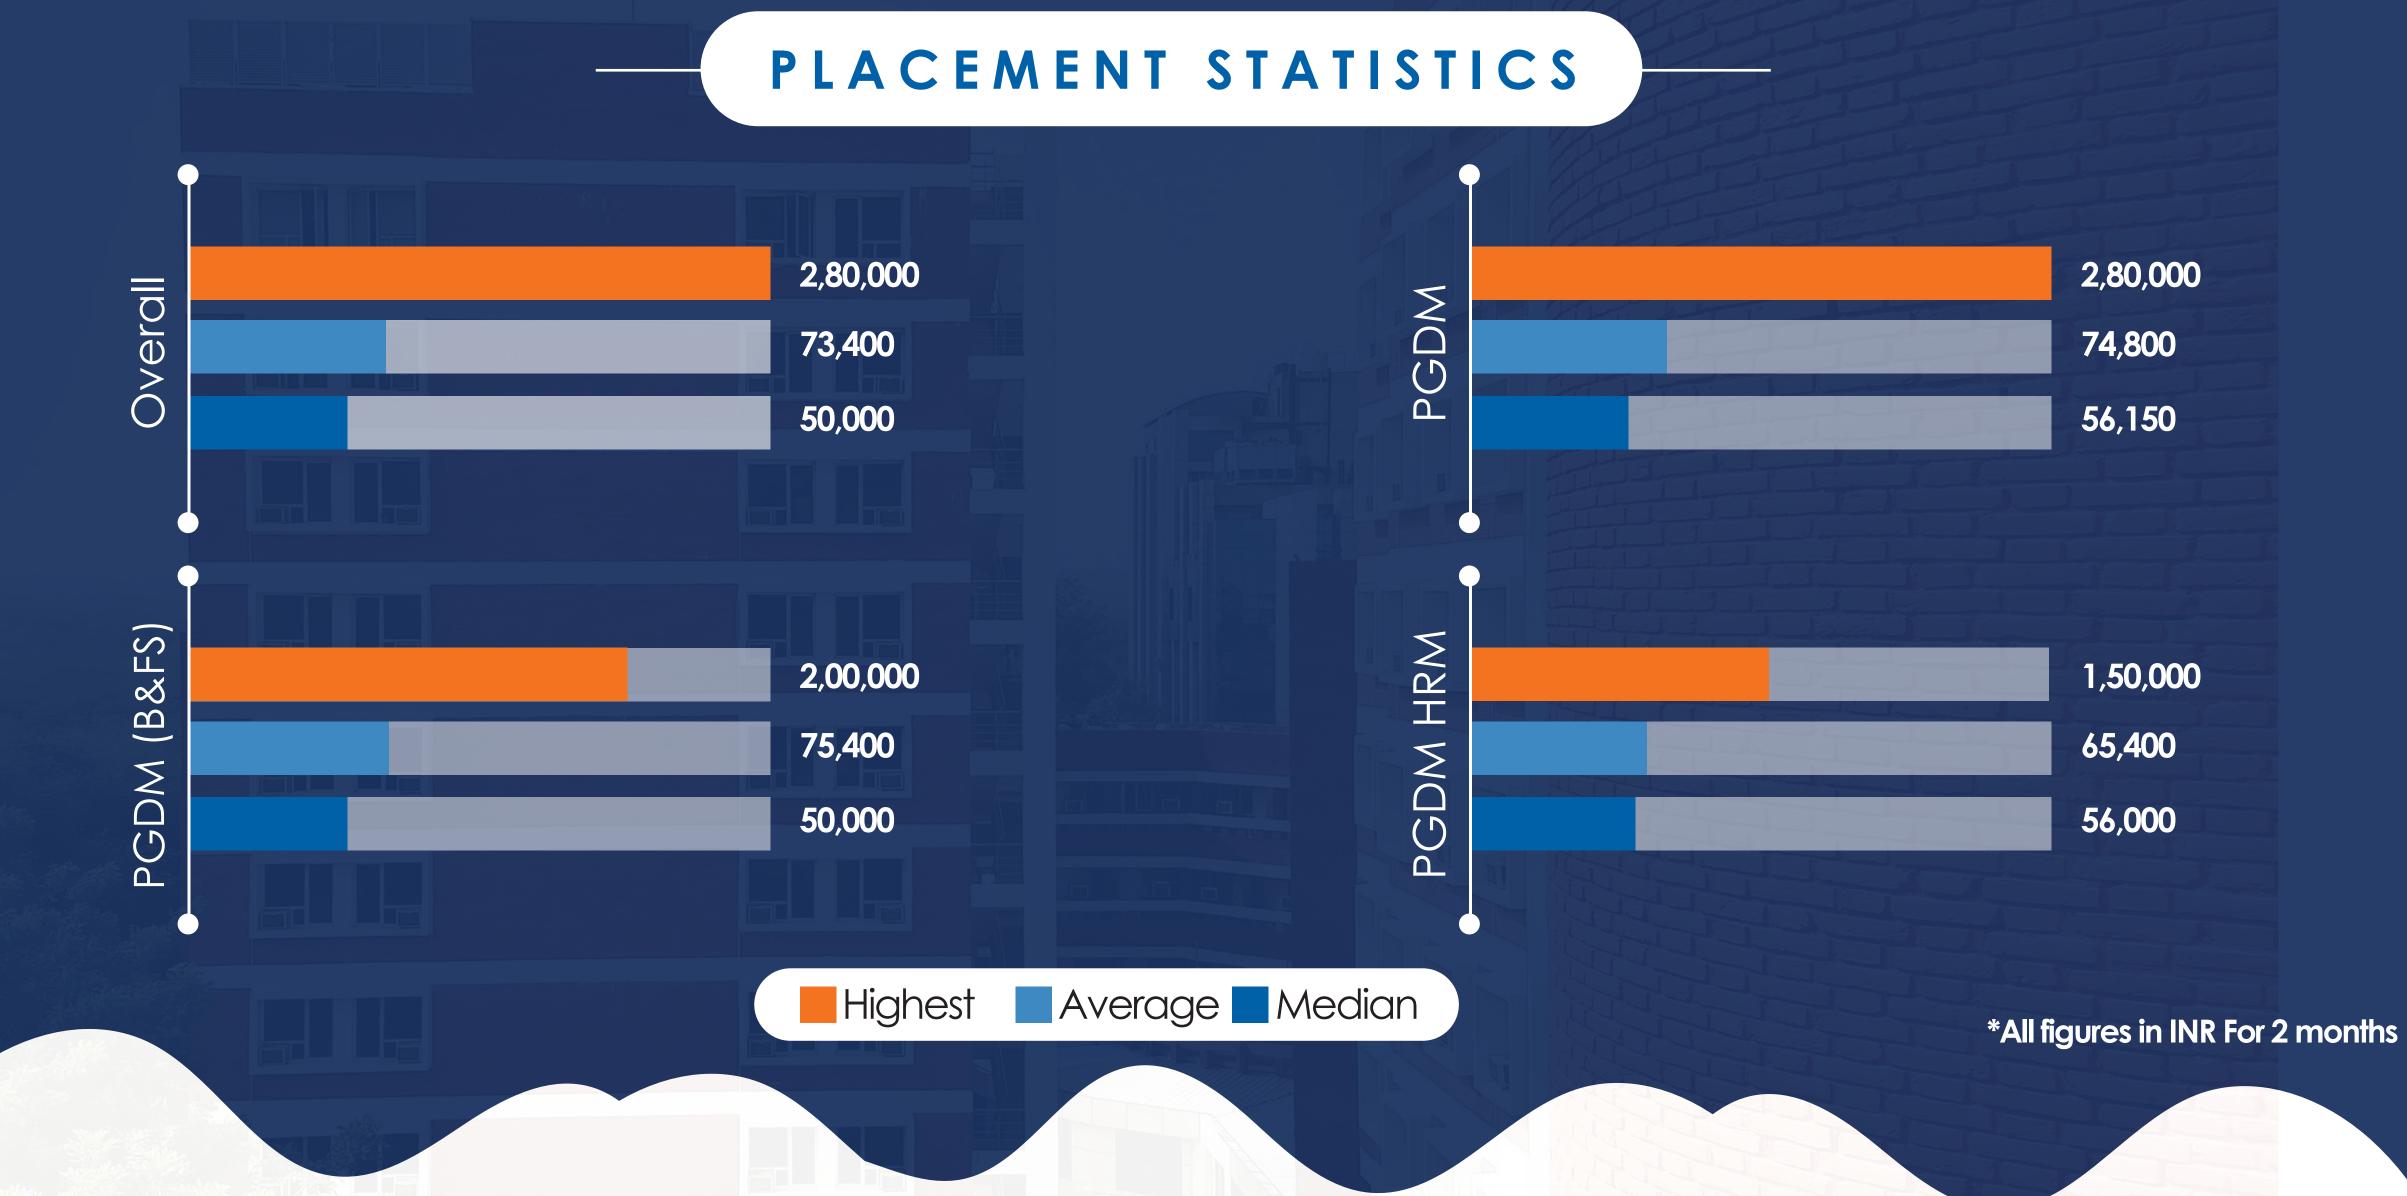

# SUMMER PLACEMENT REPORT 2022-24

TT D.

































## Batch Statistics

Students are from varied educational backgrounds and have extensive industry knowledge, owing to the fact that they have worked in sectors like logistics, healthcare, hospitality, Aviation Consulting, Automotive, FMCG/D, Retail, Construction, Analytics, BFSI, E-commerce, Manufacturing, Media, Telecom, and IT/ITES, making the batch extremely diverse.











## SECTOR WISE OFFERS MADE

















## **Top Recruiters**





**NEW DELHI** 

## **Banking, Financial Services and Insurance** Life kotak Kotak Mahindra Bank **ficici** Bank HSBC Sar utha ke jiyo Tres ista **TVS**CREDIT Conglomerate/E-commerce/FMCD/FMCG/Healthcare/Manufacturing Making chemistry Intelligent, efficient & responsible JUBILANT LUMINOUS LOWE'S 🔆 MAERSK Medtroni