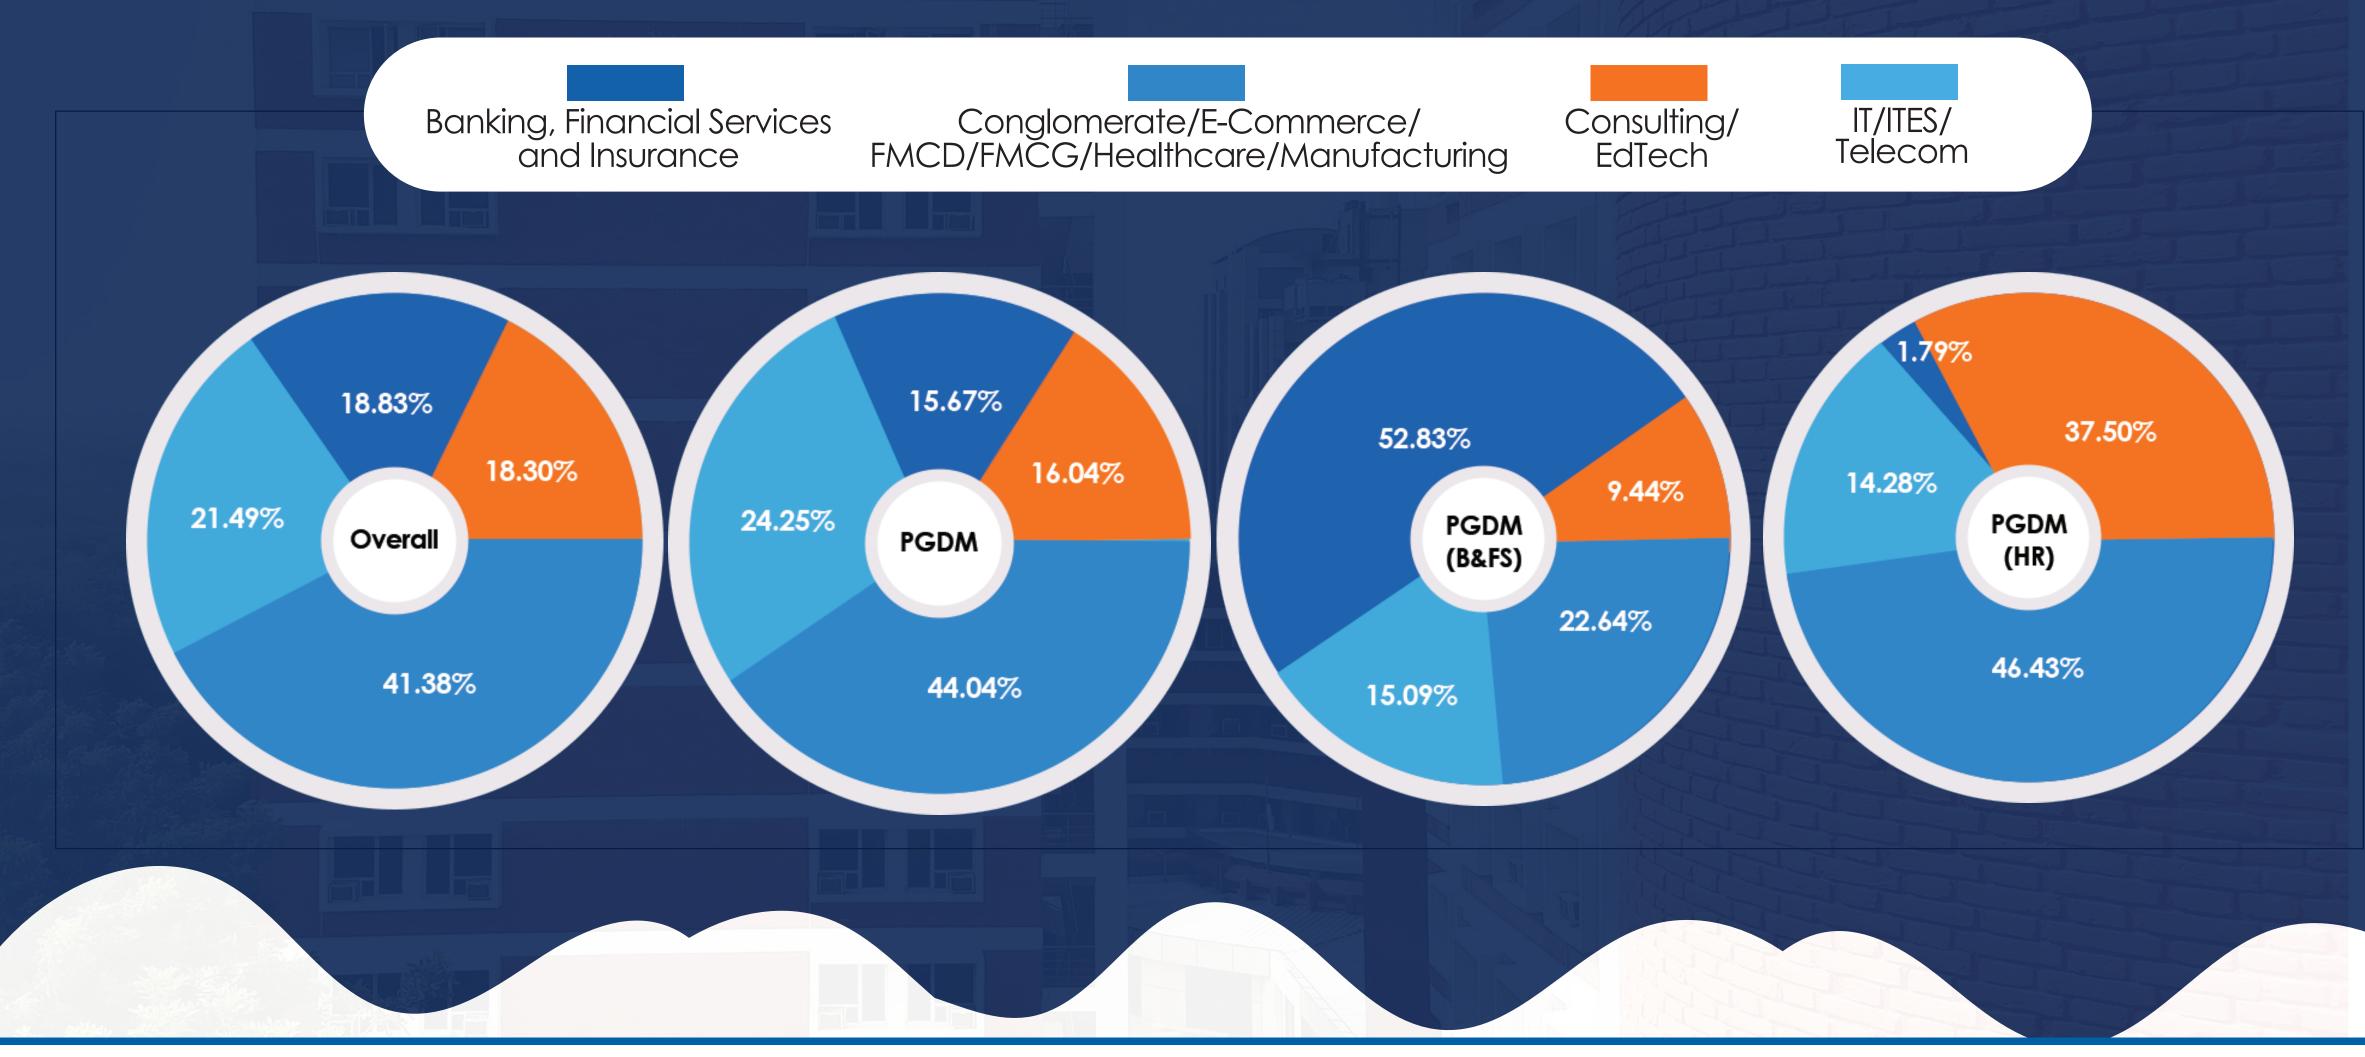

# SUMMER PLACEMENT REPORT 2022-24

TT D.

































## Batch Statistics

Students are from varied educational backgrounds and have extensive industry knowledge, owing to the fact that they have worked in sectors like logistics, healthcare, hospitality, Aviation Consulting, Automotive, FMCG/D, Retail, Construction, Analytics, BFSI, E-commerce, Manufacturing, Media, Telecom, and IT/ITES, making the batch extremely diverse.











## SECTOR WISE OFFERS MADE

















## **Top Recruiters**





**NEW DELHI** 

## **Banking, Financial Services and Insurance** Life kotak Kotak Mahindra Bank **ficici** Bank HSBC Sar utha ke jiyo Tres ista **TVS**CREDIT Conglomerate/E-commerce/FMCD/FMCG/Healthcare/Manufacturing Making chemistry Intelligent, efficient & responsible JUBILANT LUMINOUS LOWE'S 🔆 MAERSK Medtronic JIYONWALL MOTHER DAIRY Turacoz Healthcare Solutions Consulting/EdTech GreenTree HEALTHARK IdS HUMANE DESIGN STUDIO CS NEOPHYTE CONSULTING SERVICES magicbricks Sutra SRVA EDUCATION skilled Sapiens Consulting IT/ITES/Telecom HUGHES SYSTIQUE Expand My Business Capgemini🥏 DELL













MTR



















| Placement<br>Contacts |                         |                                      | Mr. Amit Ghosh<br>Head - Executive Educat