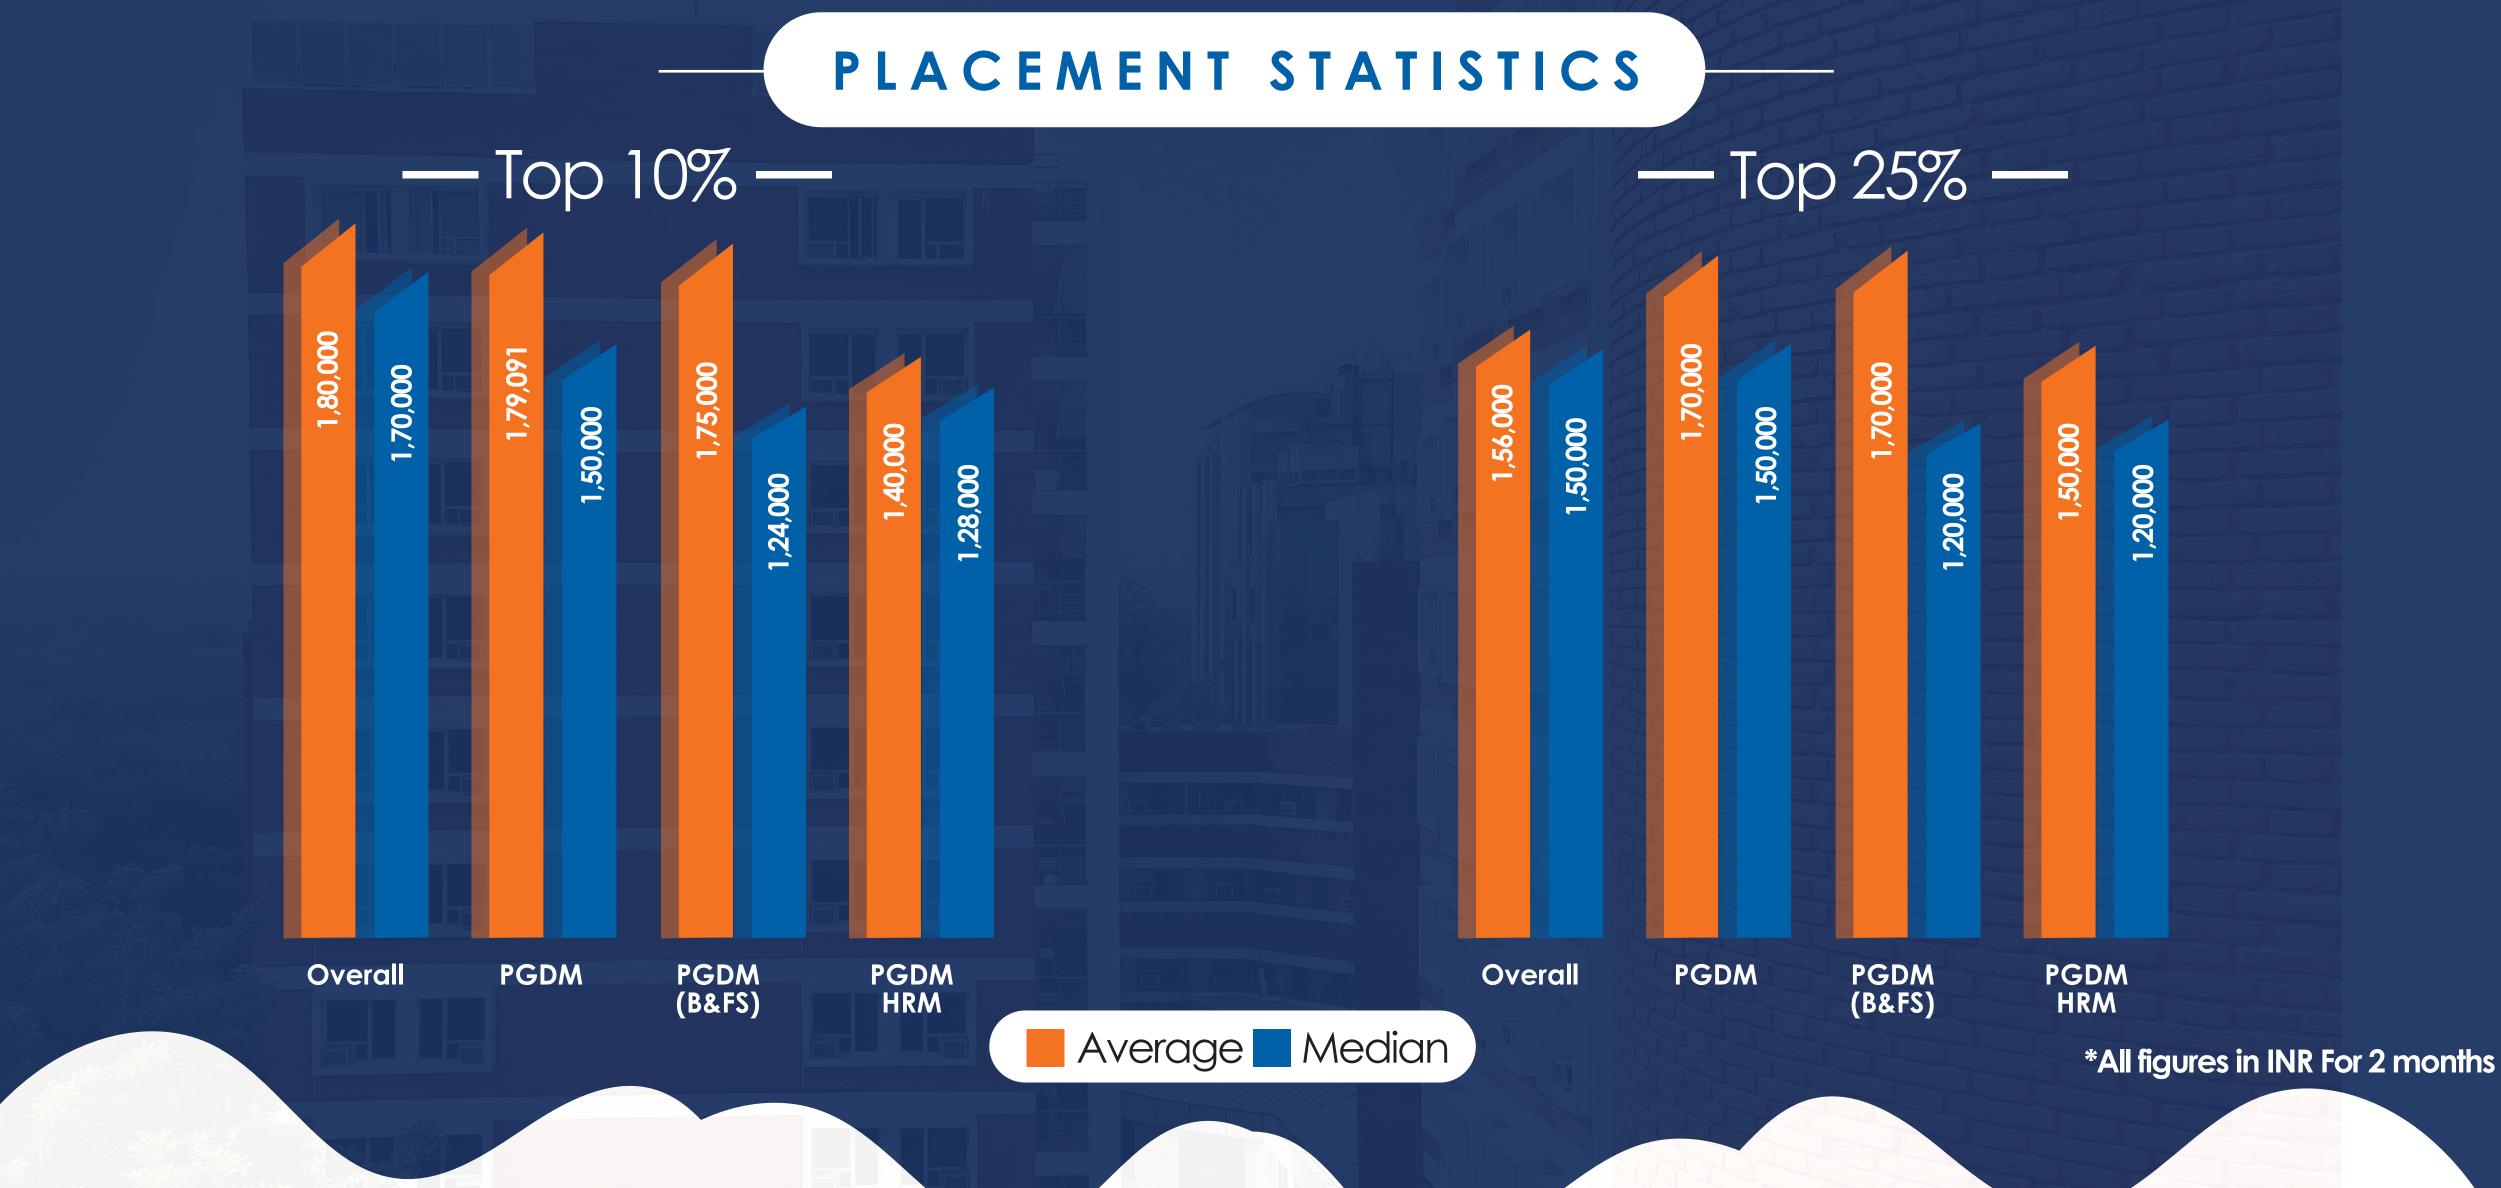

## Batch Statistics

Students are from varied educational backgrounds and have extensive industry knowledge, owing to the fact that they have worked in sectors like logistics, healthcare, hospitality, Aviation Consulting, Automotive, FMCG/D, Retail, Construction, Analytics, BFSI, E-commerce, Manufacturing, Media, Telecom, and IT/ITES, making the batch extremely diverse.