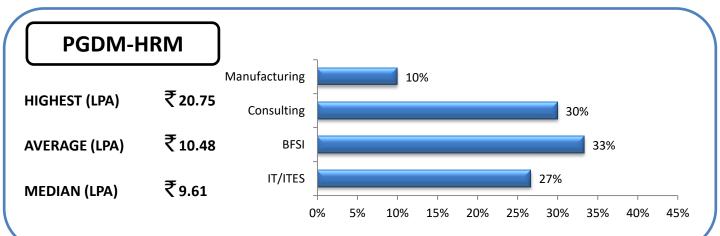

#### PGDM - BFS

MI New Delhi had its third batch of PGDM-BFS specialization graduating this year. The students were able to portray their competence, consequentially establishing the faith of the recruiters on the capability of the students. 42% of the students opted for a career in the Banking and Finance Sector, 31% of the students opted for a similar career in consulting sector and the rest 27% opted for similar profiles in the IT/ITES Sector. The prominent recruiters were Cappemini, ICICI Bank, EY, HDFC Bank, ANZ Bank, Bain Capability Centre, CITI Bank, Deloitte, HDFC Life, eClerx, Wipro, Future Generali, TresVista Financial Services and many more.