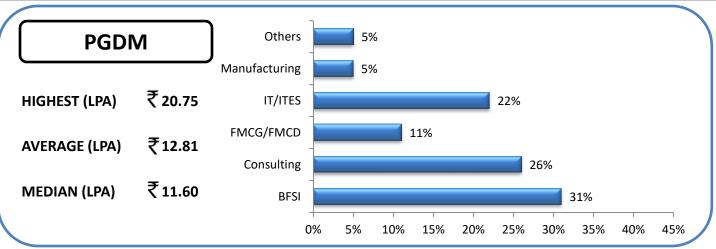

## **AVERAGE SALARIES (LPA)**

**SUMMER INTERNSHIP** 

| Highest Stipend | ₹ 2,00,000 |
|-----------------|------------|
| Average Stipend | ₹ 72,000   |
| Median Stipend  | ₹ 66,500   |