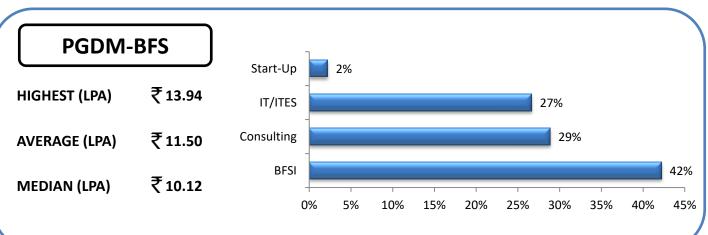

#### **PGDM**

#### **BFSI**

IMI New Delhi saw a surge in the number of opportunities offered by RBS, CitiBank, Darashaw, CRISIL, ANZ Bank, Yes Bank, ICICI Bank, Tata Capital, L&T Financial Services, Axis Bank, Envestnet Yodlee, TresVista Financial Services, Future Generali, HDFC Bank, HDFC Life, ICICI Securities, DHFL Pramerica, Verity and more. A total of 31% of the batch opted to pursue a career in this sector.

## **Consulting, Analytics & Market Research**

IMI New Delhi had the privilege of hosting various companies in the Consulting and Market Research business. The batch had 26% students opting for a career in this sector with major recruiters being Bain Capability Centre, Deloitte, EY GDS, EY India, GEP, KPMG, Kantar Millward Brown, Cians, ADP, Euromonitor, Nielsen and many more.

## **IT/ITES**

With 22% of the batch opting for a career in IT/ITES sector, IMI New Delhi witnessed a plethora of companies offering upgraded profiles in this sector. The major recruiters from this sector were Accenture, Cappemini, Infosys, GENPACT, Wipro, HCL, MAQ Software, eClerx and many more.

## FMCG/FMCD/Retail/Healthcare

The presence of some of the biggest brands in this sector is a testimony to the industry response this year. Exemplary profiles were offered by companies such as Asian Paints, Nestle, Reckitt Benckiser, Emami, HUL, Havmor, Piramal Group, Fairtrade LLC, Moolchand, Perfetti Van Melle, Coffee Day Beverages and many other premium recruiters in this sector. 11% of the batch was offered an opportunity to pursue a career in the sector.

#### Others

Numerous companies visited the campus for various other sectors as well. IMI New Delhi witnessed an increase in the number of companies from the PSU, Manufacturing, Automobile, Real Estate and Media sector for recruitments. The major recruiters from these sectors were Sony Pictures Networks India Pvt. Ltd., IOCL, Reliance Industries Limited, Shell, RPG — CEAT, Vedanta Resources, Volvo-Eicher Commercial Vehicles, Gulf Oil, TATA Housing, Cinepolis, Shopclues, and others, offered splendid opportunities to our students. This accounts for 10% of the batch getting lucrative offers from these companies.