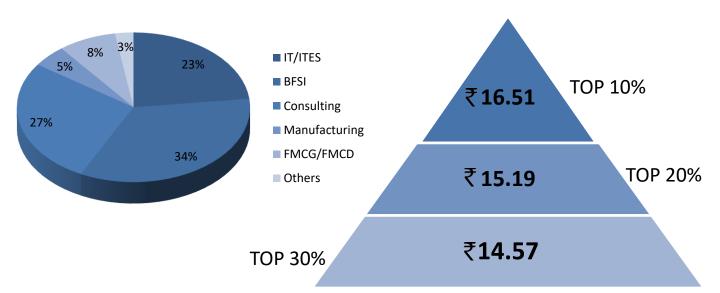

## **SECTOR WISE OFFERS**

#### **BFSI**

IMI New Delhi saw a surge in the number of opportunities offered by RBS, CitiBank, Darashaw, CRISIL, ANZ Bank, Yes Bank, ICICI Bank, Tata Capital, L&T Financial Services, Axis Bank, Envestnet Yodlee, TresVista Financial Services, Future Generali, HDFC Bank, HDFC Life, ICICI Securities, DHFL Pramerica, Verity and more. A total of 31% of the batch opted to pursue a career in this sector.

## **Consulting, Analytics & Market Research**

IMI New Delhi had the privilege of hosting various companies in the Consulting and Market Research business. The batch had 26% students opting for a career in this sector with major recruiters being Bain Capability Centre, Deloitte, EY GDS, EY India, GEP, KPMG, Kantar Millward Brown, Cians, ADP, Euromonitor, Nielsen and many more.

## **IT/ITES**

With 22% of the batch opting for a career in IT/ITES sector, IMI New Delhi witnessed a plethora of companies offering upgraded profiles in this sector. The major recruiters from this sector were Accenture, Cappemini, Infosys, GENPACT, Wipro, HCL, MAQ Software, eClerx and many more.

## FMCG/FMCD/Retail/Healthcare

The presence of some of the biggest brands in this sector is a testimony to the industry response this year. Exemplary profiles were offered by companies such as Asian Paints, Nestle, Reckitt Benckiser, Emami, HUL, Havmor, Piramal Group, Fairtrade LLC, Moolchand, Perfetti Van Melle, Coffee Day Beverages and many other premium recruiters in this sector. 11% of the batch was offered an opportunity to pursue a career in the sector.

#### Others

Numerous companies visited the campus for various other sectors as well. IMI New Delhi witnessed an increase in the number of companies from the PSU, Manufacturing, Automobile, Real Estate and Media sector for recruitments. The major recruiters from these sectors were Sony Pictures Networks India Pvt. Ltd., IOCL, Reliance Industries Limited, Shell, RPG — CEAT, Vedanta Resources, Volvo-Eicher Commercial Vehicles, Gulf Oil, TATA Housing, Cinepolis, Shopclues, and others, offered splendid opportunities to our students. This accounts for 10% of the batch getting lucrative offers from these companies.