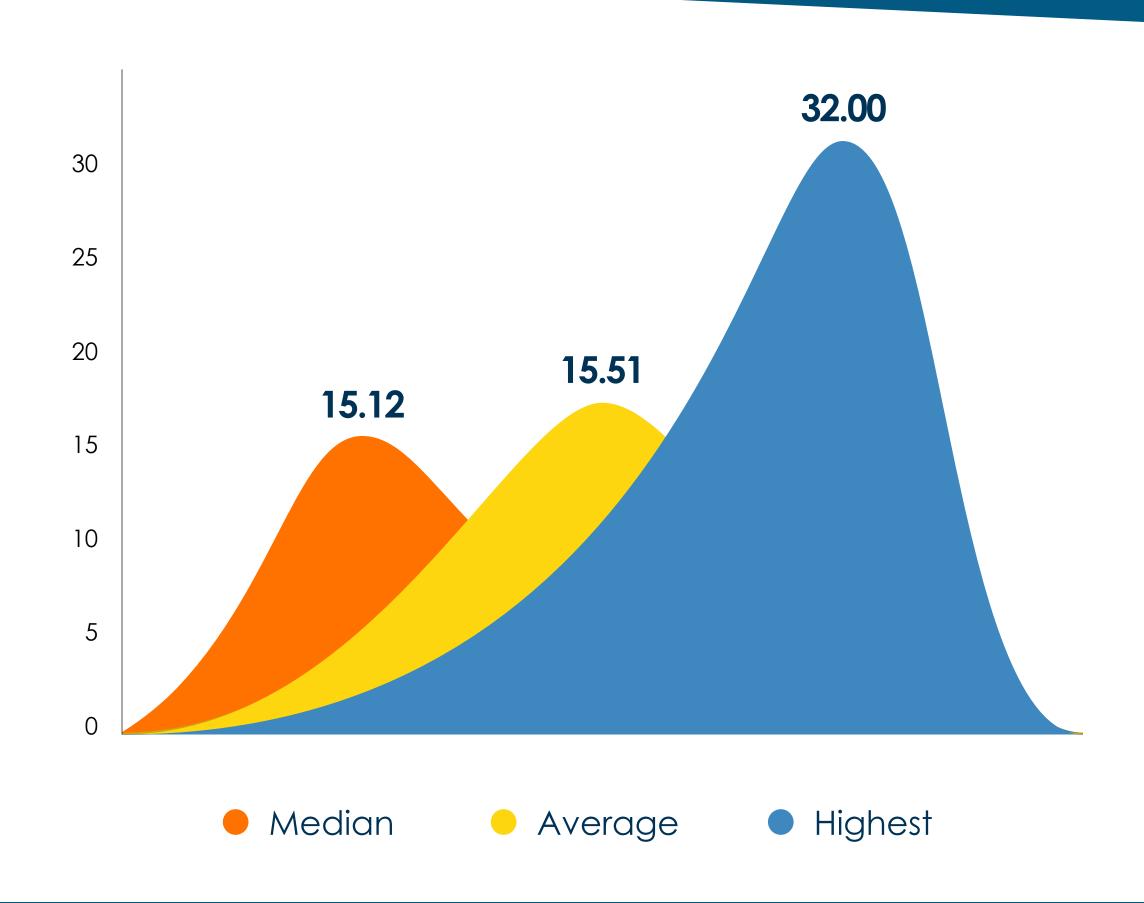

### PLACEMENT STATISTICS



















## BATCH STATISTICS

Students are from varied educational backgrounds and have extensive industry knowledge, owing to the fact that they have worked in sectors like Consulting, Automotive, FMCG/D, Retail, Construction, Analytics, BFSI, E-commerce, Textile, Energy and Power, Manufacturing, EPC, Media, Telecom, and IT/ITES, making the batch extremely diverse.



243

Batch Strength

















# SECTOR-WISE OFFERS MADE 13% 36% 36% 15% Banking, Financial Services and Insurance Consulting/EdTech IT/ITES/Telecom Conglomerate/E-Commerce/FMCD/FMCG/ Healthcare/Manufacturing

### TOP RECRUITERS





































**9GEP** 

































































#### ROLES OFFERED

ABS Analyst, Area Sales Manager – Consumer Care Divi