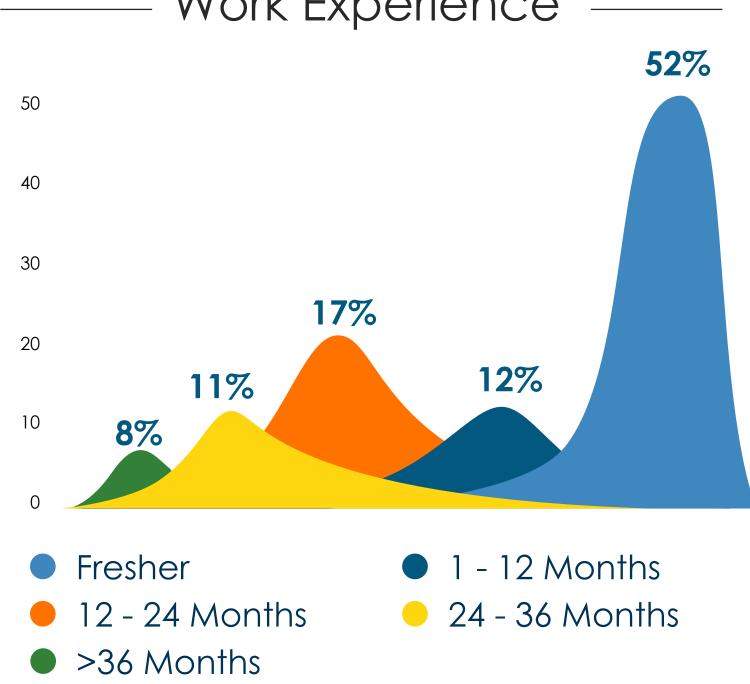

## BATCH STATISTICS

Students are from varied educational backgrounds and have extensive industry knowledge, owing to the fact that they have worked in sectors like Consulting, Automotive, FMCG/D, Retail, Construction, Analytics, BFSI, E-commerce, Textile, Energy and Power, Manufacturing, EPC, Media, Telecom, and IT/ITES, making the batch extremely diverse.