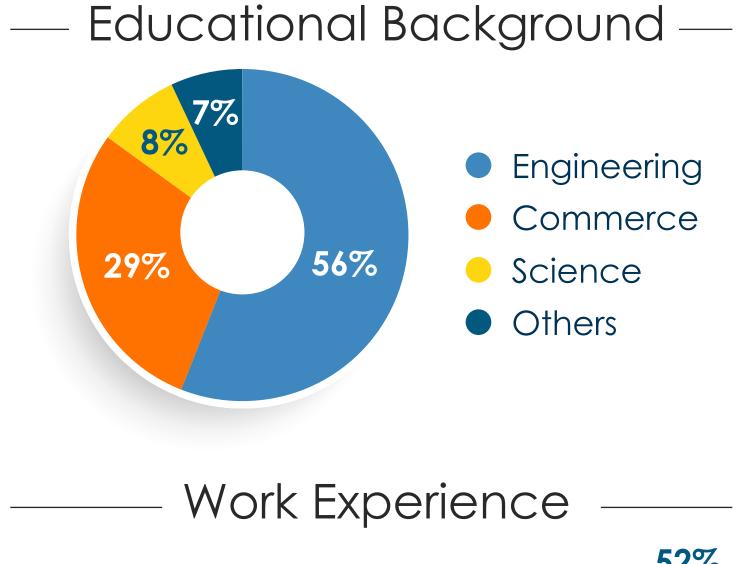

## BATCH STATISTICS

Students are from varied educational backgrounds and have extensive industry knowledge, owing to the fact that they have worked in sectors like Consulting, Automotive, FMCG/D, Retail, Construction, Analytics, BFSI, E-commerce, Textile, Energy and Power, Manufacturing, EPC, Media, Telecom, and IT/ITES, making the batch extremely diverse.