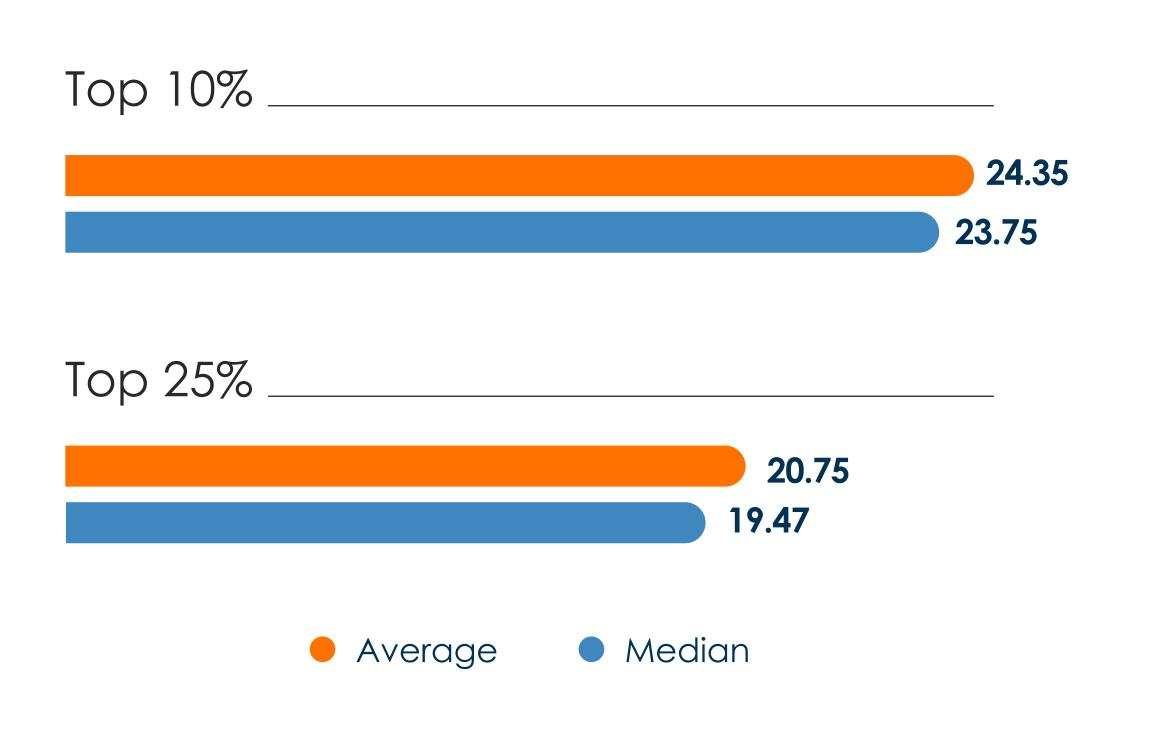

### PLACEMENT STATISTICS

## BATCH STATISTICS

Students are from varied educational backgrounds and have extensive industry knowledge, owing to the fact that they have worked in sectors like Consulting, Automotive, FMCG/D, Retail, Construction, Analytics, BFSI, E-commerce, Textile, Energy and Power, Manufacturing, EPC, Media, Telecom, and IT/ITES, making the batch extremely diverse.