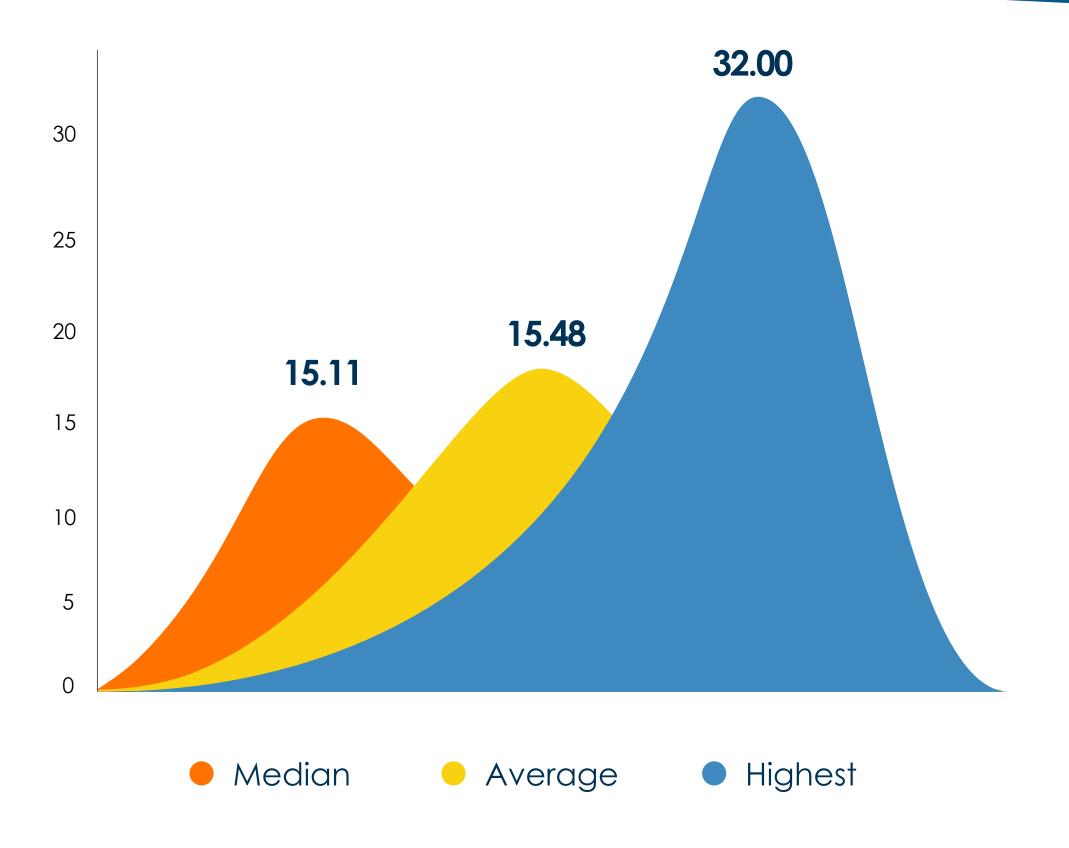

# PLACEMENT REPORT PGDM 2020-22



### PLACEMENT STATISTICS









## BATCH STATISTICS

Students are from varied educational backgrounds and have extensive knowledge about various industry sectors, owing to the fact that they have worked in sectors like Consulting, Automotive, FMCG/D, Retail, Construction, Analytics, BFSI, E-commerce, Textile, Energy and Power, Manufacturing, EPC, Media, Telecom, and IT/ITES, making the batch extremely diverse.





**FEMALE** 

16%

#### Educational Background —





### SECTOR-WISE OFFERS MADE







Banking, Financial Services and Insurance

IT/ITES/Telecom

Consulting/EdTech

Conglomerate/E-Commerce/FMCD/FMCG/ Healthcare/Manufacturing





## **TOP RECRUITERS**



### **ROLES OFFERED**

Brand Management, Business Analyst, Business Associate, Business Development, Channel Sales Management, Consultant, Data Anal