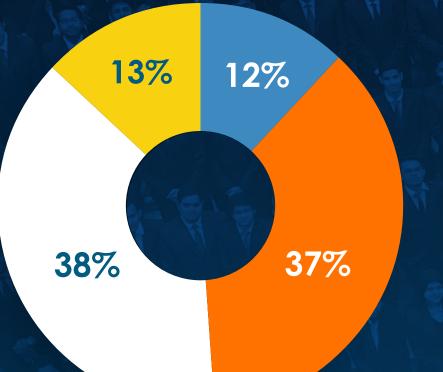

### SECTOR-WISE OFFERS MADE

Banking, Financial Services and Insurance

IT/ITES/Telecom

Consulting/EdTech

Conglomerate/E-Commerce/FMCD/FMCG/ Healthcare/Manufacturing