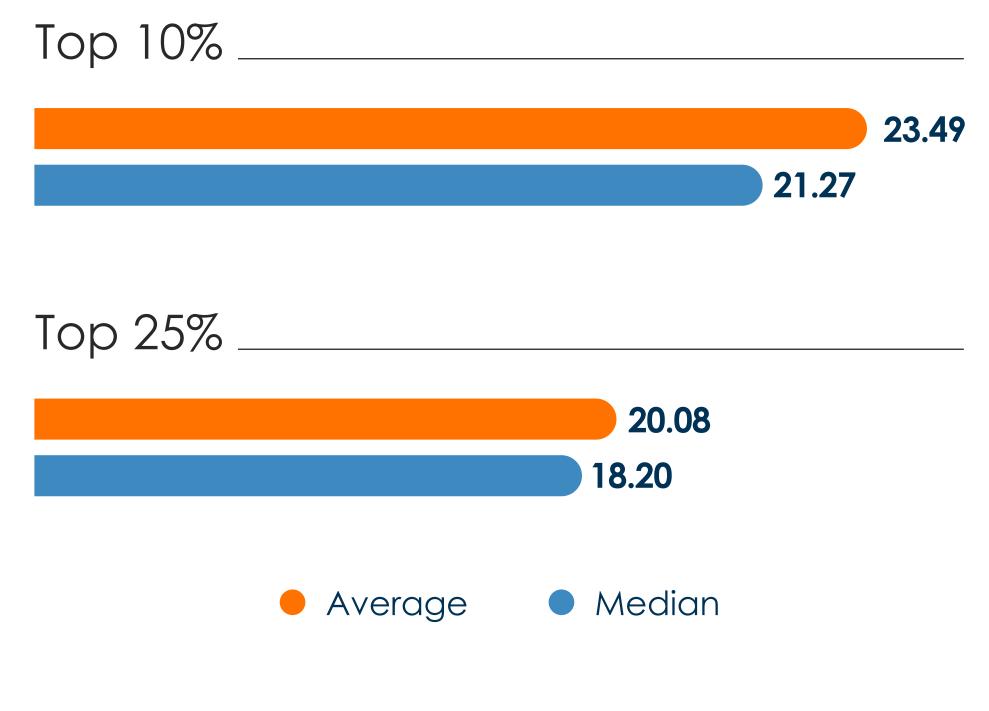

# PLACEMENT REPORT PGDM 2020-22



### PLACEMENT STATISTICS









## BATCH STATISTICS

Students are from varied educational backgrounds and have extensive knowledge about various industry sectors, owing to the fact that they have worked in sectors like Consulting, Automotive, FMCG/D, Retail, Construction, Analytics, BFSI, E-commerce, Textile, Energy and Power, Manufacturing, EPC, Media, Telecom, and IT/ITES, making the batch extremely diverse.





**FEMALE** 

16%

#### Educational Background —





### SECTOR-WISE OFFERS MADE







Banking, Financial Services and Insurance

IT/ITES/Telecom

Consulting/EdTech

Conglomerate/E-Commerce/FMCD/FMCG/ Healthcare/Manufacturing





## **TOP RECRUITERS**



### **ROLES OFFERED**

Brand Management, Business Analyst, Business Associate, Business Development, Channel Sales Management, Consultant, Data Analyst,