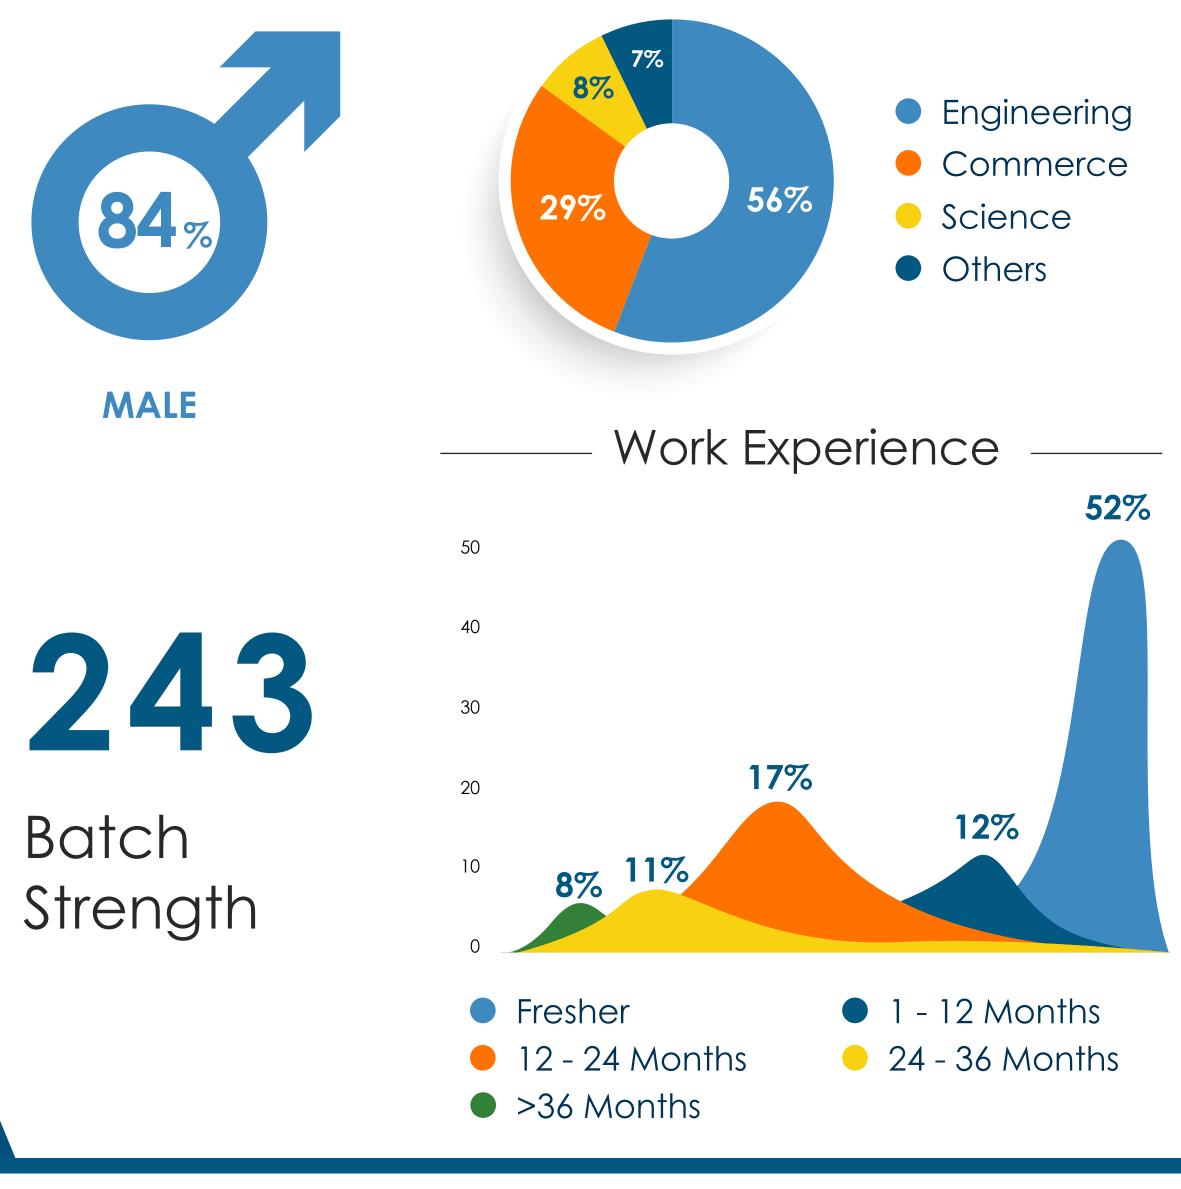

## BATCH STATISTICS

Students are from varied educational backgrounds and have extensive knowledge about various industry sectors, owing to the fact that they have worked in sectors like Consulting, Automotive, FMCG/D, Retail, Construction, Analytics, BFSI, E-commerce, Textile, Energy and Power, Manufacturing, EPC, Media, Telecom, and IT/ITES, making the batch extremely diverse.

**FEMALE** 

16%

#### Educational Background —