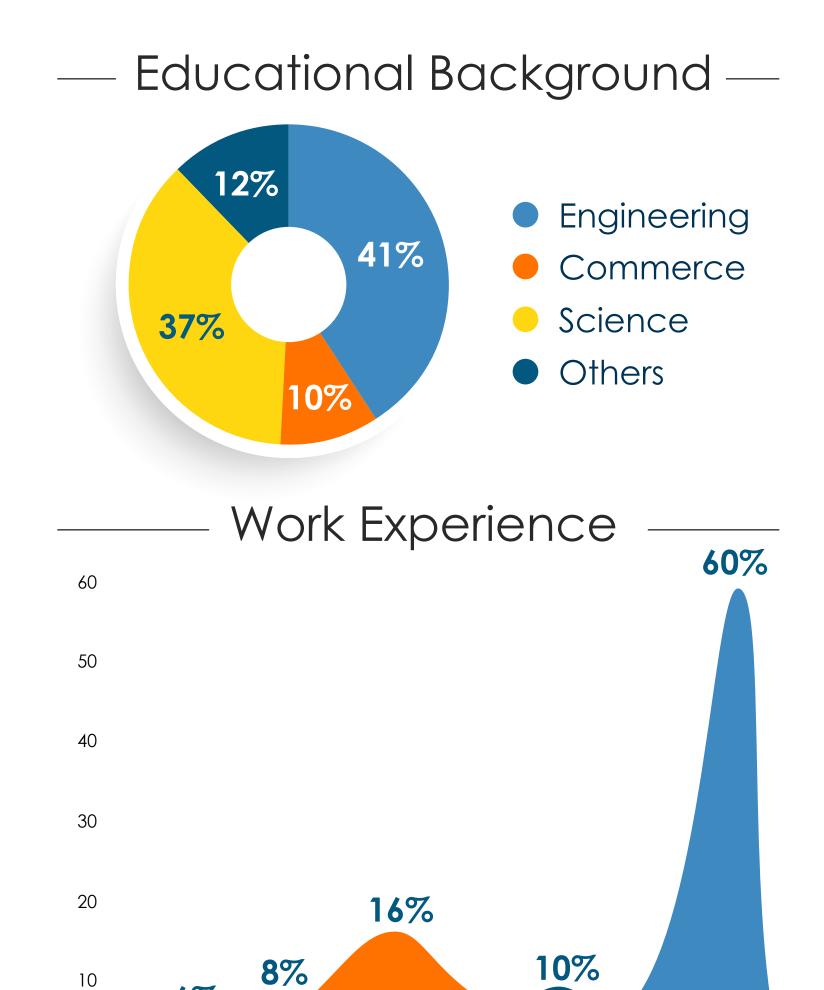

# BATCH STATISTICS

Students are from varied educational backgrounds and have extensive knowledge about various industry sectors, owing to the fact that they have worked in sectors like Consulting, Automotive, FMCG/D, Retail, Construction, Analytics, BFSI, E-commerce, Textile, Energy and Power, Manufacturing, EPC, Media, Telecom, and IT/ITES, making the batch extremely diverse.

5 Batch Strength

6%

Fresher

>36 Months

12 - 24 Months

- 12 Months

24 - 36 Months