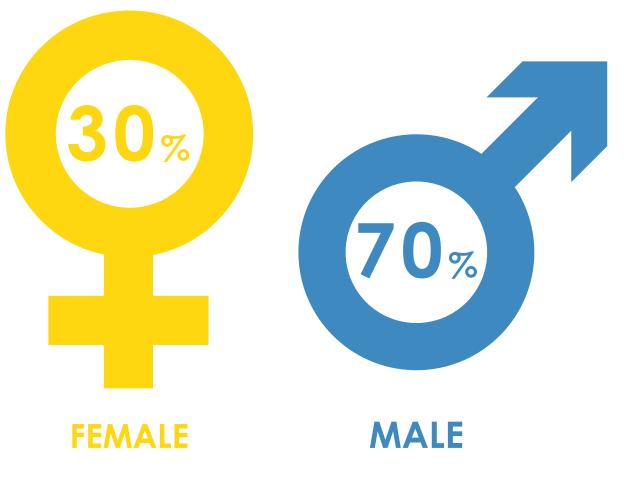

# BATCH STATISTICS

Students are from varied educational backgrounds and have extensive knowledge about various industry sectors, owing to the fact that they have worked in sectors like Consulting, Automotive, FMCG/D, Retail, Construction, Analytics, BFSI, E-commerce, Textile, Energy and Power, Manufacturing, EPC, Media, Telecom, and IT/ITES, making the batch extremely diverse.