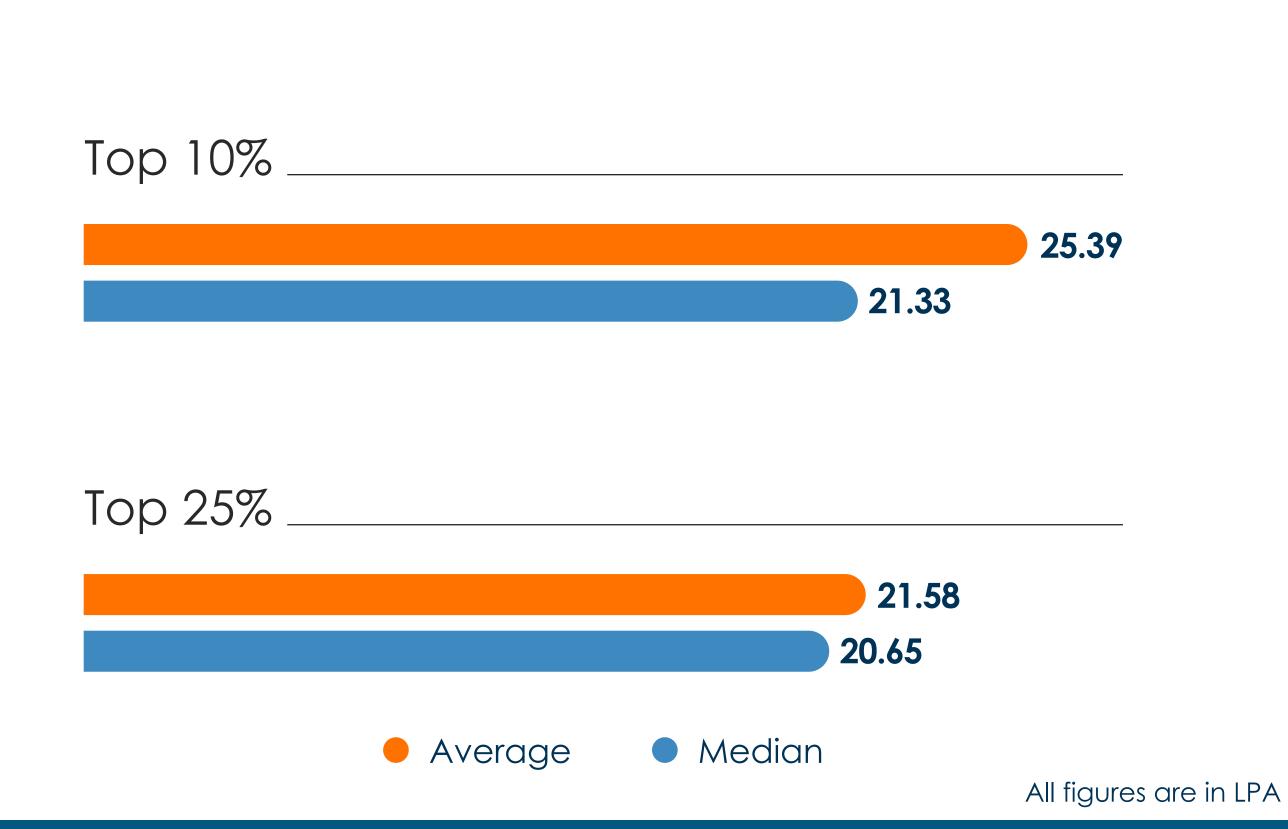

# PLACEMENT REPORT PGDM HUMAN RESOURCES (HR) 2020-22

## PLACEMENT STATISTICS

















# BATCH STATISTICS

Students are from varied educational backgrounds and have extensive knowledge about various industry sectors, owing to the fact that they have worked in sectors like Consulting, Automotive, FMCG/D, Retail, Construction, Analytics, BFSI, E-commerce, Textile, Energy and Power, Manufacturing, EPC, Media, Telecom, and IT/ITES, making the batch extremely diverse.



5 Batch Strength









6%

Fresher

>36 Months

12 - 24 Months





- 12 Months

24 - 36 Months



# SECTOR-WISE OFFERS MADE 38% 36% 17% Banking, Financial Services and Insurance IT/ITES/Telecom Consulting/EdTech Conglomerate/E-Commerce/FMCD/FMCG/ Healthcare/Manufacturing

## TOP RECRUITERS





































#### ROLES OFFERED

Account Management, Business Analyst, HR Manager,