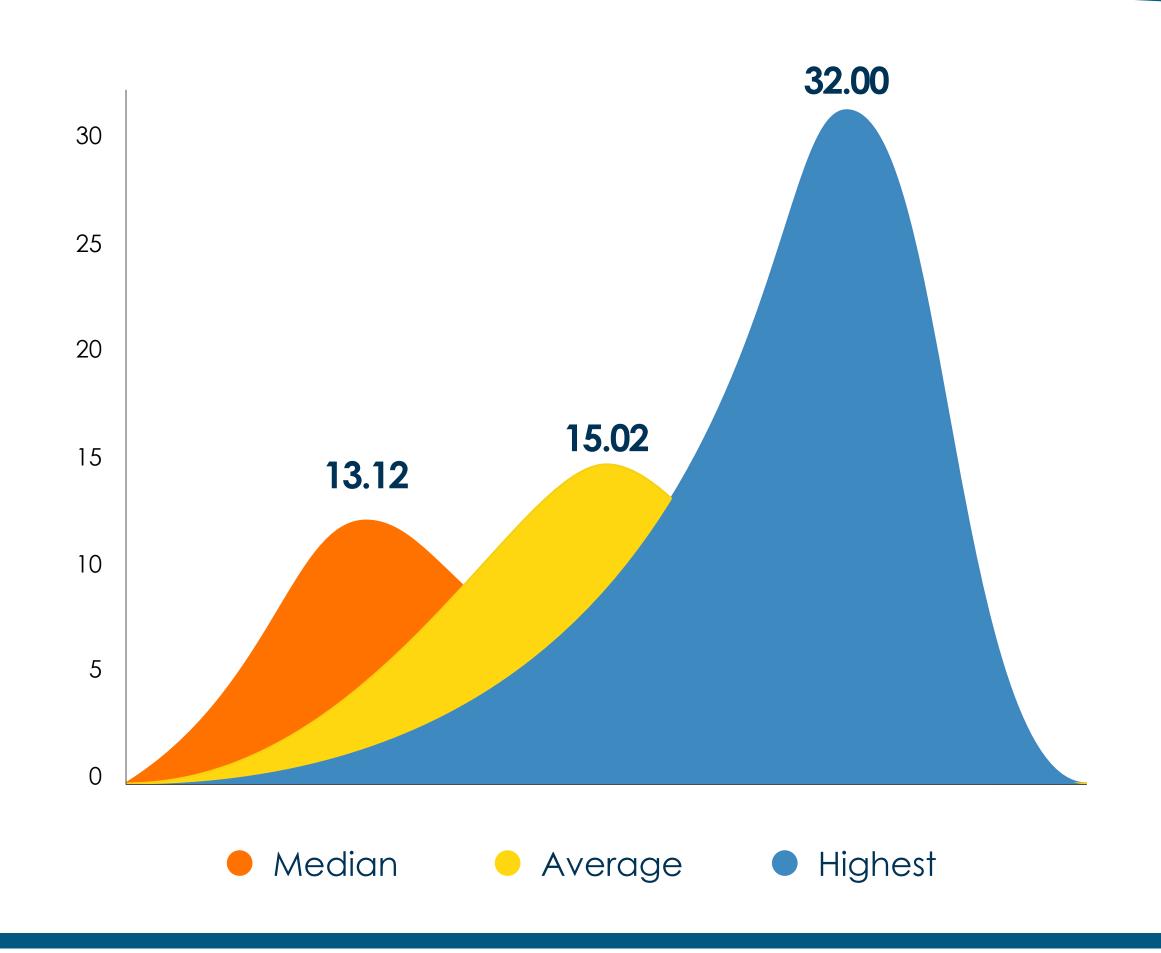

# PLACEMENT REPORT PGDM HUMAN RESOURCES (HR) 2020-22

## PLACEMENT STATISTICS

















# BATCH STATISTICS

Students are from varied educational backgrounds and have extensive knowledge about various industry sectors, owing to the fact that they have worked in sectors like Consulting, Automotive, FMCG/D, Retail, Construction, Analytics, BFSI, E-commerce, Textile, Energy and Power, Manufacturing, EPC, Media, Telecom, and IT/ITES, making the batch extremely diverse.



5 Batch Strength









6%

Fresher

>36 Months

12 - 24 Months





- 12 Months

24 - 36 Months



# SECTOR-WISE OFFERS MADE 38% 36% 17% Banking, Financial Services and Insurance IT/ITES/Telecom Consulting/EdTech Conglomerate/E-Commerce/FMCD/FMCG/ Healthcare/Manufacturing

## TOP RECRUITERS





































#### ROLES OFFERED

Account Management, Business Analyst, HR Manager