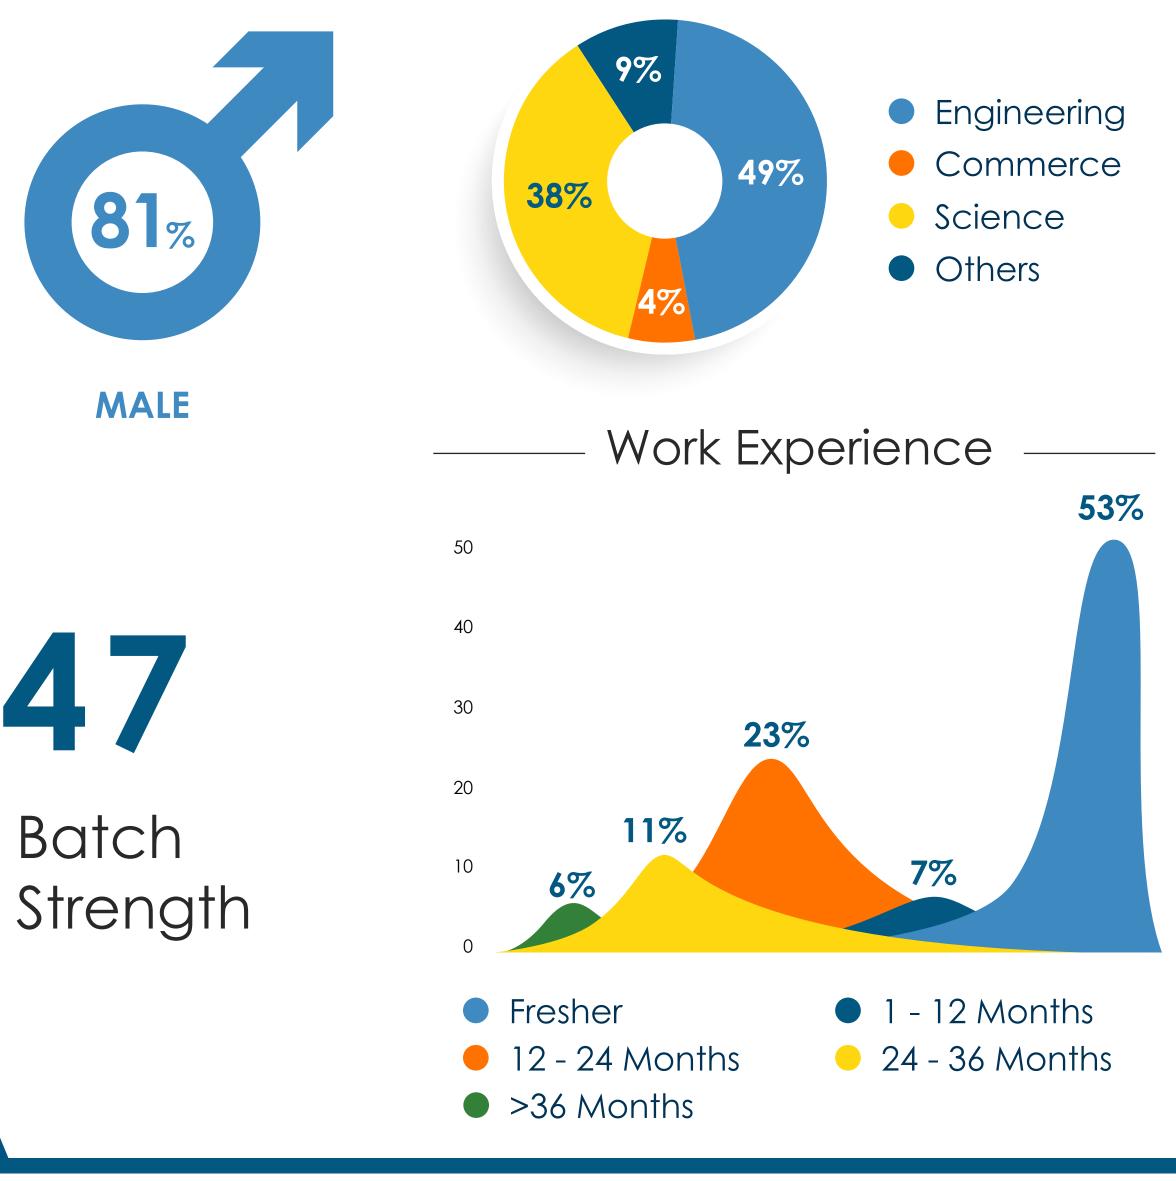

### BATCH STATISTICS

Students are from varied educational backgrounds and have extensive knowledge about various industry sectors, owing to the fact that they have worked in sectors like Consulting, Automotive, FMCG/D, Retail, Construction, Analytics, BFSI, E-commerce, Textile, Energy and Power, Manufacturing, EPC, Media, Telecom, and IT/ITES, making the batch extremely diverse.

**FEMALE** 

9%

#### Educational Background —