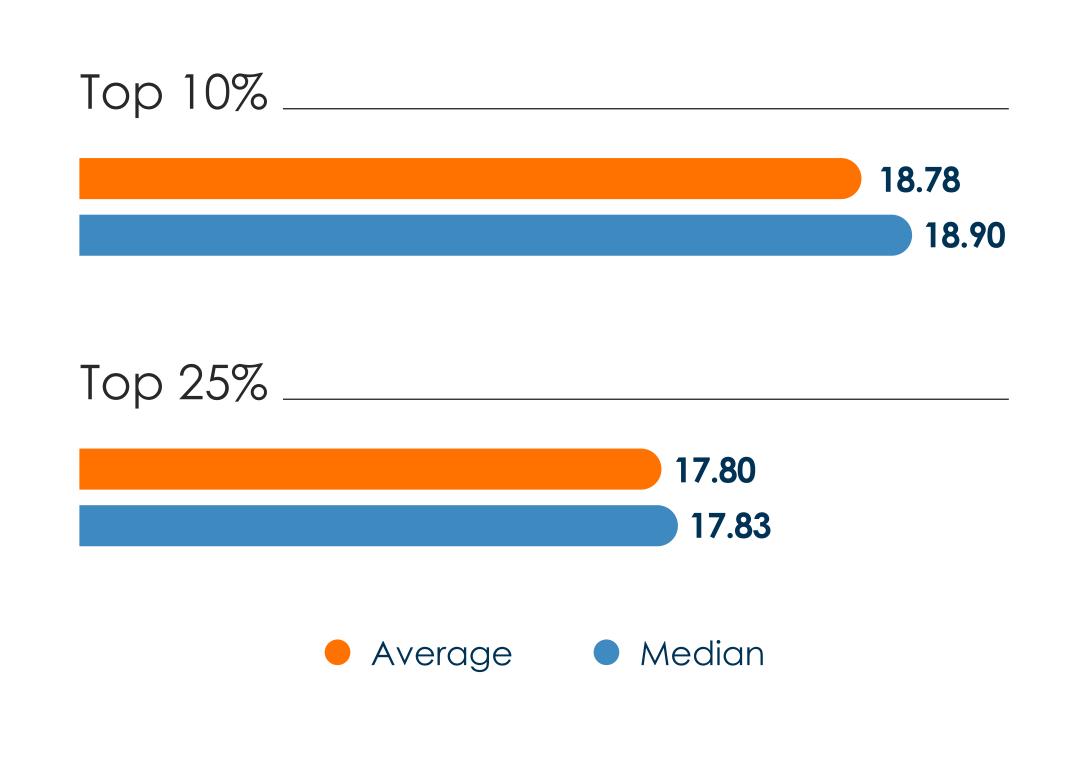

# PGDM BANKING & FINANCIAL SERVICES (BFS) 2020-22



### PLACEMENT STATISTICS











### BATCH STATISTICS

Students are from varied educational backgrounds and have extensive knowledge about various industry sectors, owing to the fact that they have worked in sectors like Consulting, Automotive, FMCG/D, Retail, Construction, Analytics, BFSI, E-commerce, Textile, Energy and Power, Manufacturing, EPC, Media, Telecom, and IT/ITES, making the batch extremely diverse.





**FEMALE** 

9%

#### Educational Background —











### SECTOR-WISE OFFERS MADE



Banking, Financial Services and Insurance

IT/ITES/Telecom

Consulting/EdTech

Conglomerate/E-Commerce/FMCD/FMCG/ Healthcare/Manufacturing





### **TOP RECRUITERS**



#### **ROLES OFFERED**

ABS Analyst, Commercial Banking, Consultant, Corporate Finance - Valuation, Data/Knowledge Analyst, Financial Advisory, Fin