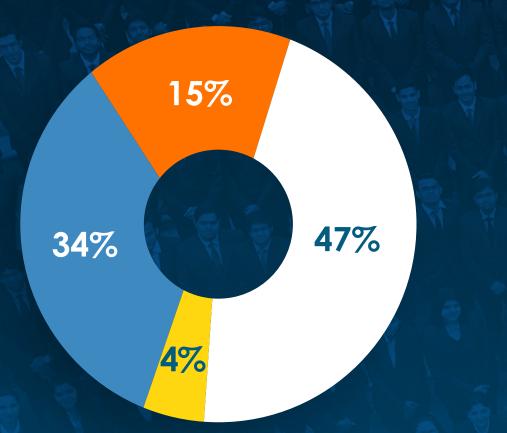

### SECTOR-WISE OFFERS MADE

Banking, Financial Services and Insurance

IT/ITES/Telecom

Consulting/EdTech

Conglomerate/E-Commerce/FMCD/FMCG/ Healthcare/Manufacturing