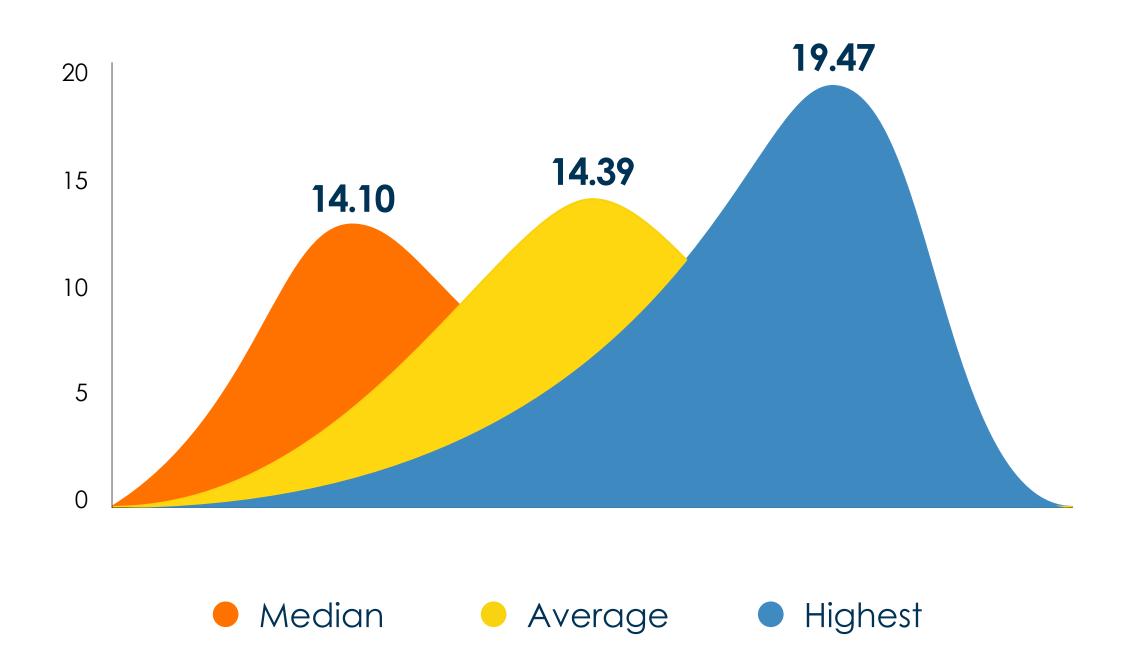

# PGDM BANKING & FINANCIAL SERVICES (BFS) 2020-22



### PLACEMENT STATISTICS











### BATCH STATISTICS

Students are from varied educational backgrounds and have extensive knowledge about various industry sectors, owing to the fact that they have worked in sectors like Consulting, Automotive, FMCG/D, Retail, Construction, Analytics, BFSI, E-commerce, Textile, Energy and Power, Manufacturing, EPC, Media, Telecom, and IT/ITES, making the batch extremely diverse.





**FEMALE** 

9%

#### Educational Background —











### SECTOR-WISE OFFERS MADE



Banking, Financial Services and Insurance

IT/ITES/Telecom

Consulting/EdTech

Conglomerate/E-Commerce/FMCD/FMCG/ Healthcare/Manufacturing





### **TOP RECRUITERS**



#### **ROLES OFFERED**

ABS Analyst, Commercial Banking, Consultant, Corporate Finance - Valuation, Data/Knowledge Analyst, Financial Advisory,