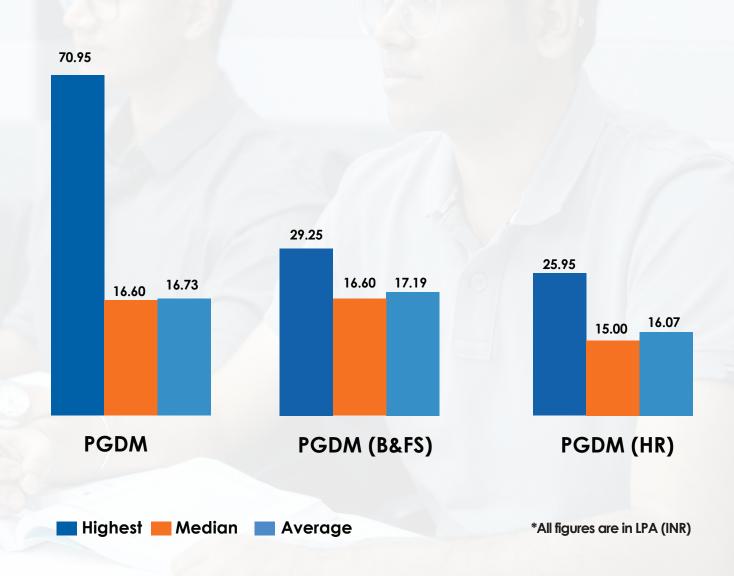

## Overall Placement | Highest CTC: | Average CTC: | Median CTC: Summary 70.95 LPA 16.71 LPA 16.60 LPA