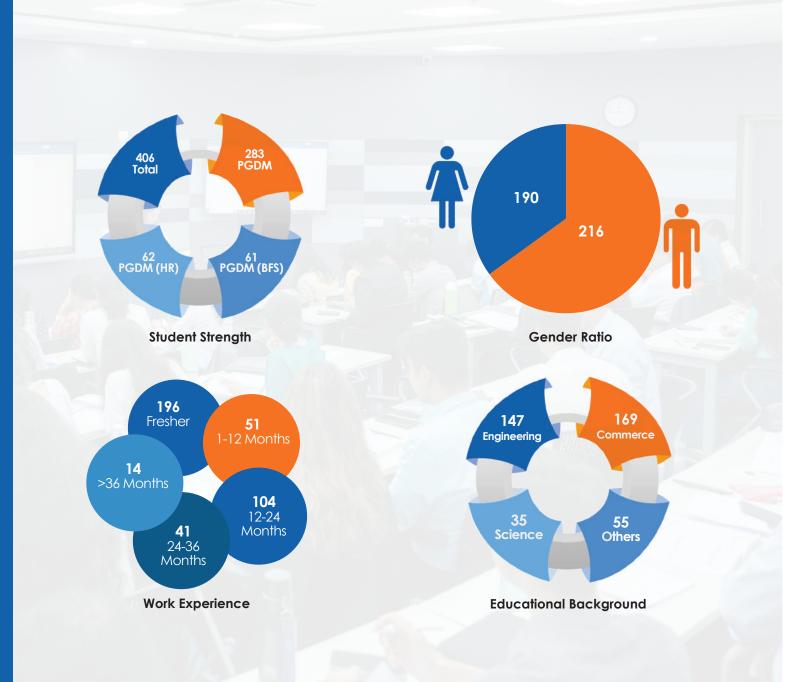

## **Batch Statistics**

Students are from varied educational backgrounds and have extensive knowledge about various industry sectors, owing to the fact that they have worked in sectors like Consulting, FMCG/D, Retail, Construction, Analytics, BFSI, E-commerce, Textile, Energy and Power, Manufacturing, EPC, Media, Telecom, and IT/ITES sectors, making the batch extremely diverse.