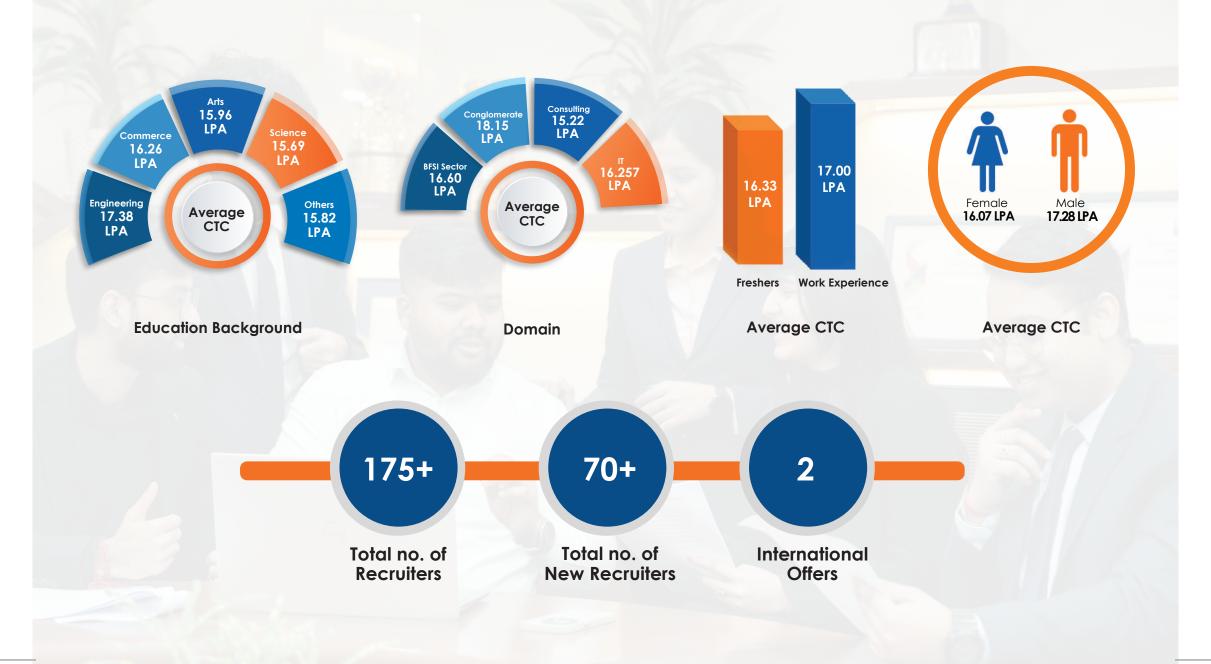

## **Micro Level Statistics**

## **Batch Statistics**

Students are from varied educational backgrounds and have extensive knowledge about various industry sectors, owing to the fact that they have worked in sectors like Consulting, FMCG/D, Retail, Construction, Analytics, BFSI, E-commerce, Textile, Energy and Power, Manufacturing, EPC, Media, Telecom, and IT/ITES sectors, making the batch extremely diverse.