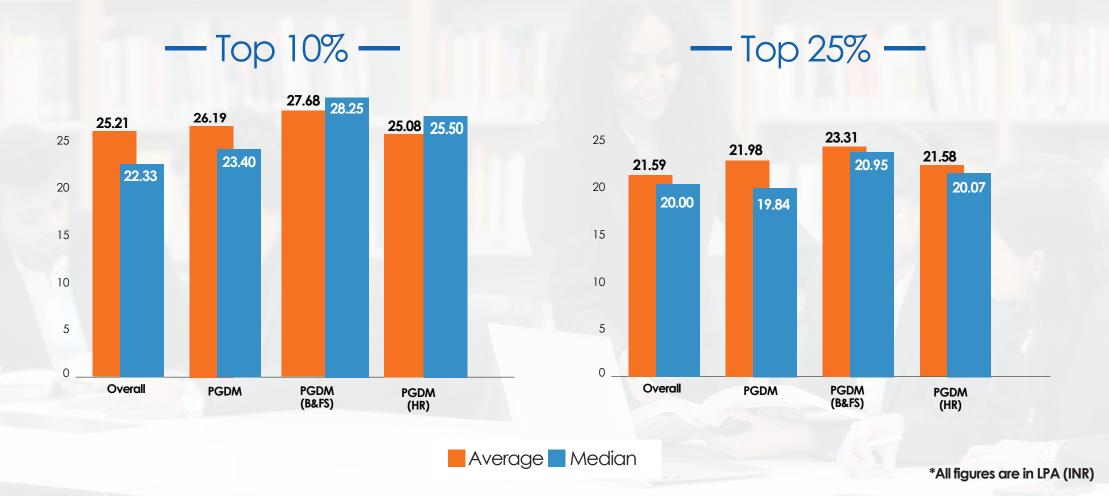

# FINAL **PLACEMENT** REPORT 2022-24

## Overall Placement | Highest CTC: | Average CTC: | Median CTC: Summary 70.95 LPA 16.71 LPA 16.60 LPA





## **Micro Level Statistics**



## **Placement Statistics**



## **Batch Statistics**

Students are from varied educational backgrounds and have extensive knowledge about various industry sectors, owing to the fact that they have worked in sectors like Consulting, FMCG/D, Retail, Construction, Analytics, BFSI, E-commerce, Textile, Energy and Power, Manufacturing, EPC, Media, Telecom, and IT/ITES sectors, making the batch extremely diverse.



## **Sector Wise Offers Made**



#### **Roles Offered**

| Commercial<br>Management<br>Trainee | Area Sales<br>Manager          | Ace Trainee                          | Territory<br>Manager   | TAG Associate            | MCG Credit                    | Investment<br>Banking Analyst      | AMS Solution<br>Architect         | C&CA Strategic<br>Consultant |
|-------------------------------------|----------------