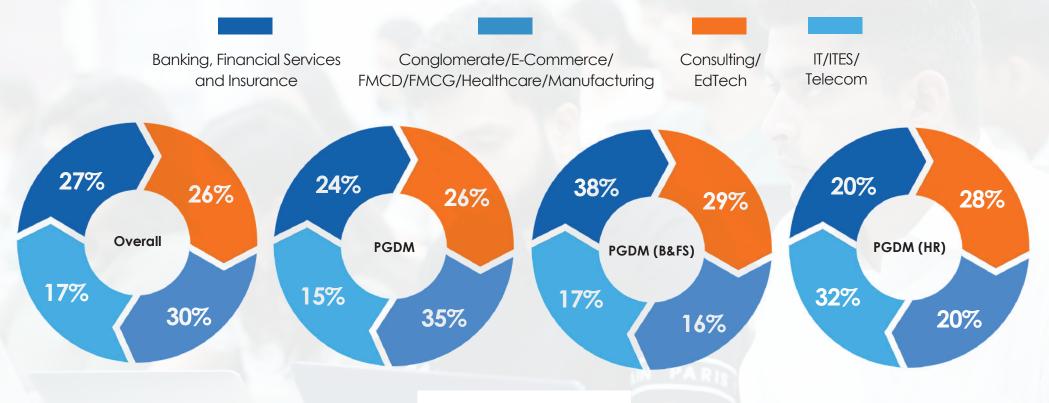

# FINAL **PLACEMENT** REPORT 2022-24

## Overall Placement | Highest CTC: | Average CTC: | Median CTC: Summary 70.95 LPA 16.71 LPA 16.60 LPA





## **Micro Level Statistics**



## **Placement Statistics**



## **Batch Statistics**

Students are from varied educational backgrounds and have extensive knowledge about various industry sectors, owing to the fact that they have worked in sectors like Consulting, FMCG/D, Retail, Construction, Analytics, BFSI, E-commerce, Textile, Energy and Power, Manufacturing, EPC, Media, Telecom, and IT/ITES sectors, making the batch extremely diverse.



## **Sector Wise Offers Made**



#### **Roles Offered**

| Commercial<br>Management<br>Trainee | Area Sales<br>Manager          | Ace Trainee                          | Territory<br>Manager   | TAG Associate            | MCG Credit                    | Investment<br>Banking Analyst      | AMS Solution<br>Architect         | C&CA Strategic<br>Consultant |
|-------------------------------------|--------------------------------|--------------------------------------|------------------------|--------------------------|-------------------------------|------------------------------------|-----------------------------------|------------------------------|
| Consultant                          | Crest<br>Management<br>Trainee | Growth<br>Operations                 | Key Account<br>Manager | DNA CTO                  | Consultant