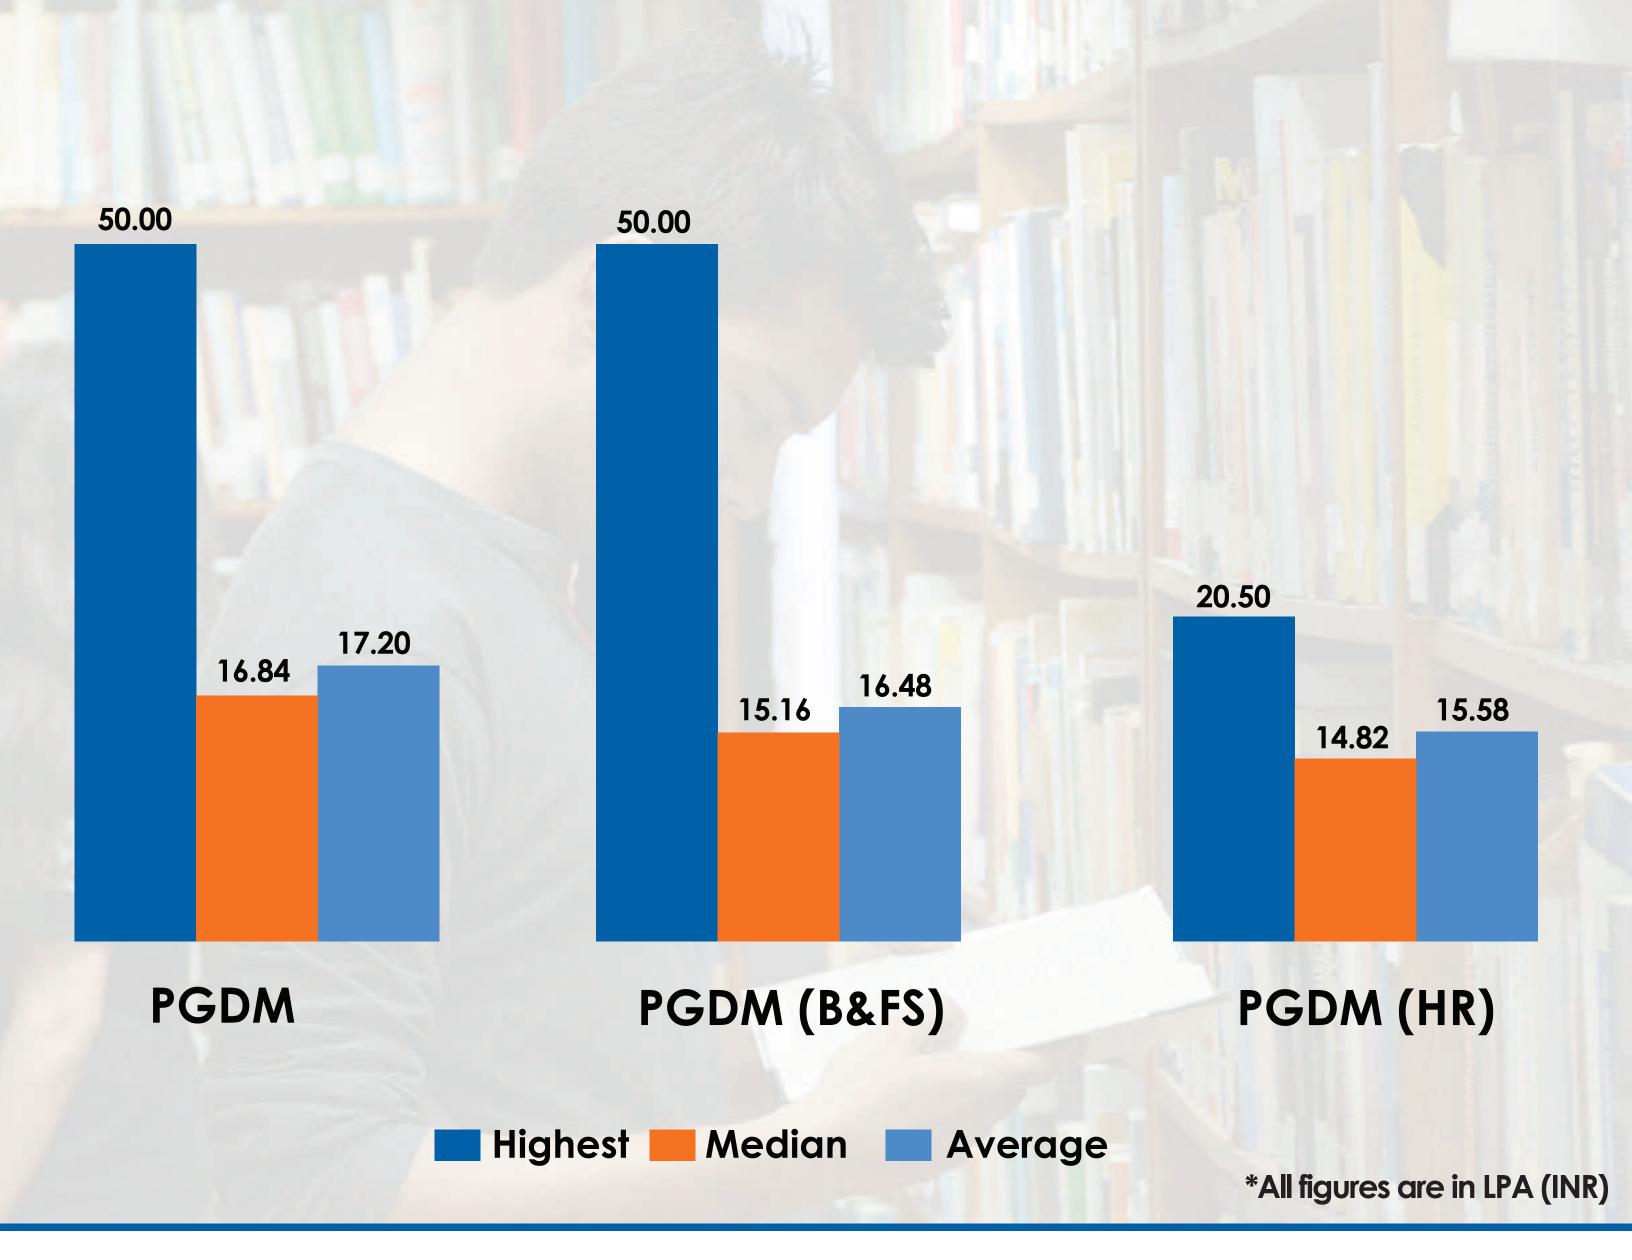

# FINAL PLACEMENT REPORT 2021-23

















# Placement Statistics-Course wise

















# Placement Statistics-Micro view















# Placement Statistics



# — Top 25% —



Average Median

\*All figures are in LPA (INR)













# Batch Statistics

Students are from varied educational backgrounds and have extensive knowledge about various industry sectors, owing to the fact that they have worked in sectors like Consulting, FMCG/D, Retail, Construction, Analytics, BFSI, E-commerce, Textile, Energy and Power, Manufacturing, EPC, Media, Telecom, and IT/ITES sectors, making the batch extremely diverse.















# Sector Wise Offers Made



## **Roles Offered**

| Area Sales<br>Manager | BI & A<br>Analyst            | Business<br>Analyst   | Business<br>Process | Capital Market<br>Solution Design | Credit Card<br>Risk | Enterprise<br>Risk | HR<br>Ana