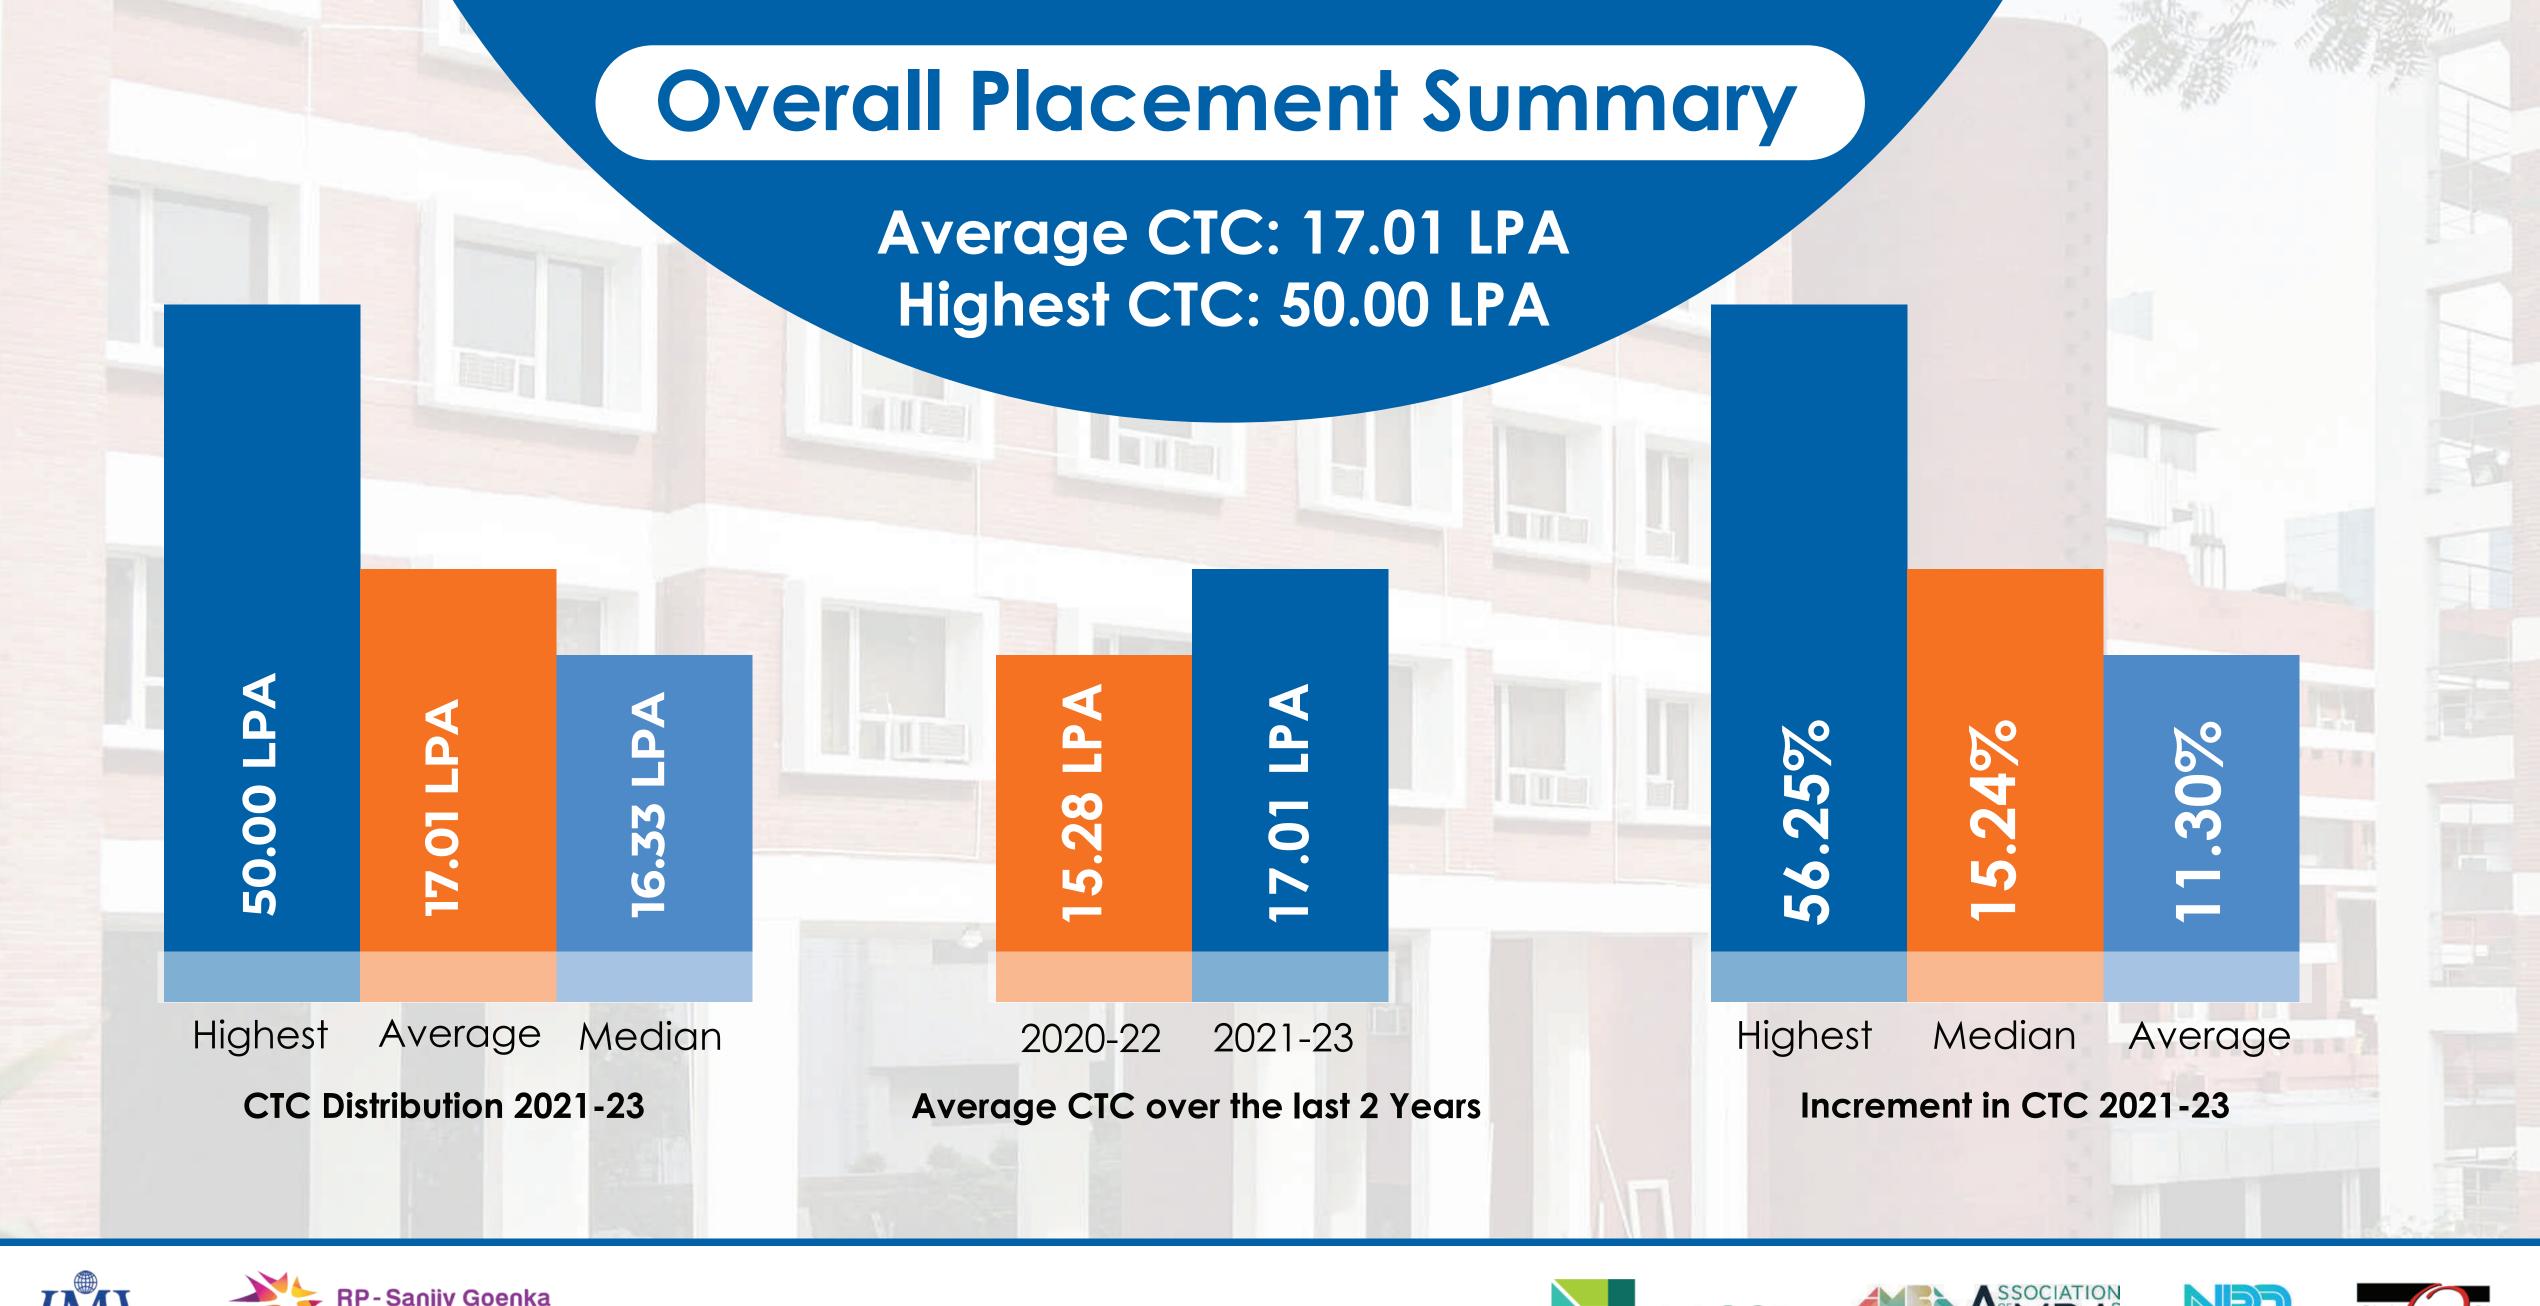

# FINAL PLACEMENT REPORT 2021-23

















# Placement Statistics-Course wise

















# Placement Statistics-Micro view















# Placement Statistics



# — Top 25% —



Average Median

\*All figures are in LPA (INR)













# Batch Statistics

Students are from varied educational backgrounds and have extensive knowledge about various industry sectors, owing to the fact that they have worked in sectors like Consulting, FMCG/D, Retail, Construction, Analytics, BFSI, E-commerce, Textile, Energy and Power, Manufacturing, EPC, Media, Telecom, and IT/ITES sectors, making the batch extremely diverse.















# Sector Wise Offers Made



## **Roles Offered**

| Area Sales<br>Manager | BI & A<br>Analyst            | Business<br>Analyst   | Business<br>Process | Capital Market<br>Solution Design |