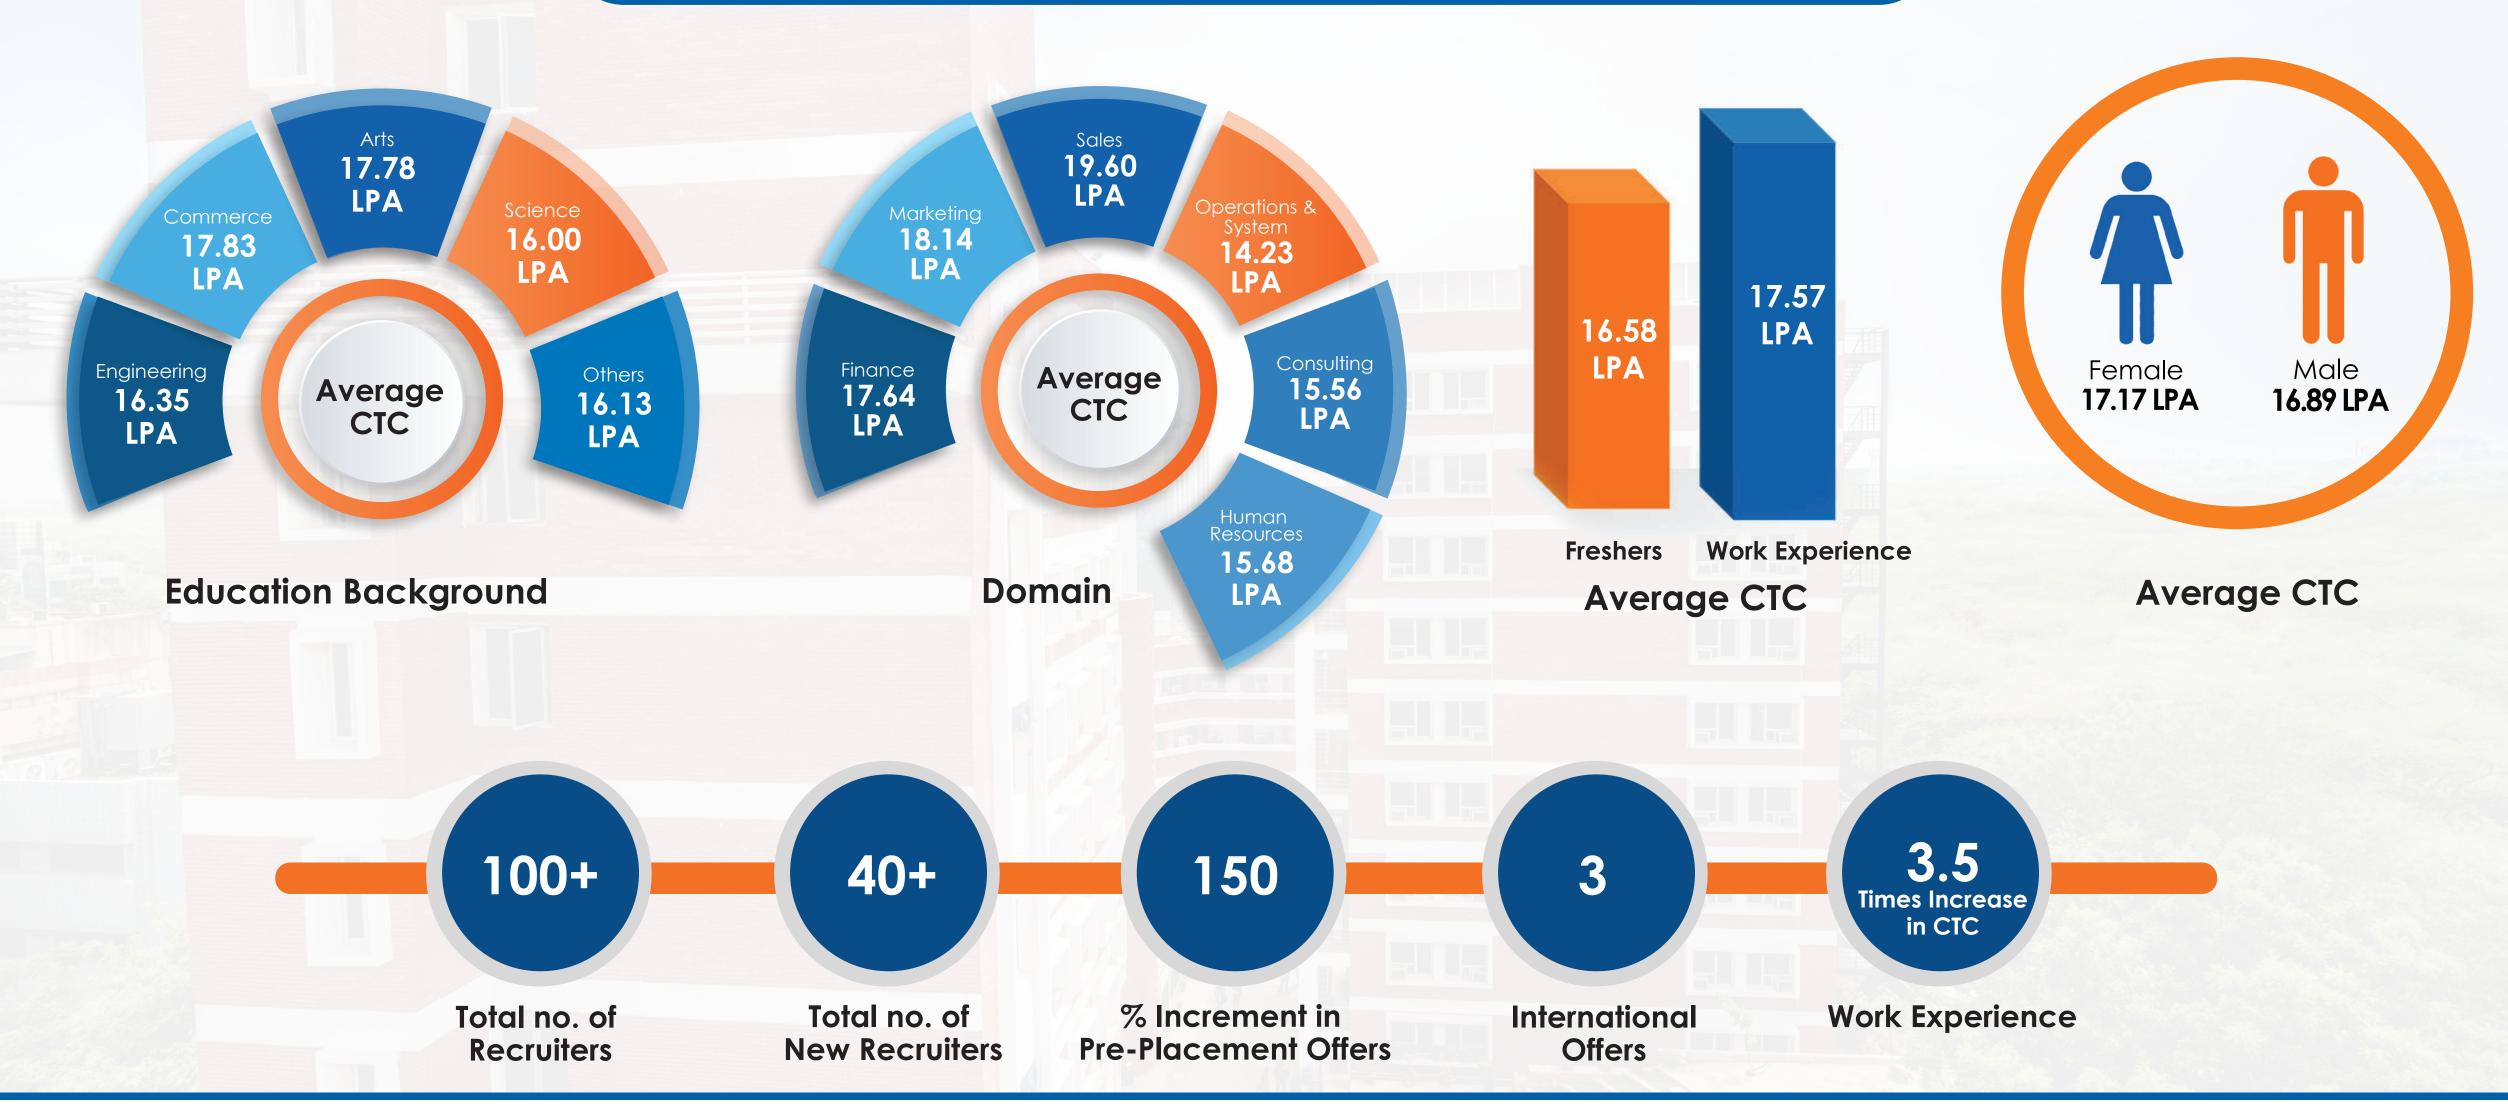

# FINAL PLACEMENT REPORT 2021-23

















# Placement Statistics-Course wise

















# Placement Statistics-Micro view















# Placement Statistics



# — Top 25% —



Average Median

\*All figures are in LPA (INR)













# Batch Statistics

Students are from varied educational backgrounds and have extensive knowledge about various industry sectors, owing to the fact that they have worked in sectors like Consulting, FMCG/D, Retail, Construction, Analytics, BFSI, E-commerce, Textile, Energy and Power, Manufacturing, EPC, Media, Telecom, and IT/ITES sectors, making the batch extremely diverse.















# Sector Wise Offers Made



## **Roles Offered**

| Area Sales<br>Manager | BI & A<br>Analyst            | Business<br>Analyst   | Business<br>Process | Capital Market<br>Solution Design | Credit Card<br>Risk | Enterprise<br>Risk | HR<br>Analyst           | HR<br>CoE                  | HRB