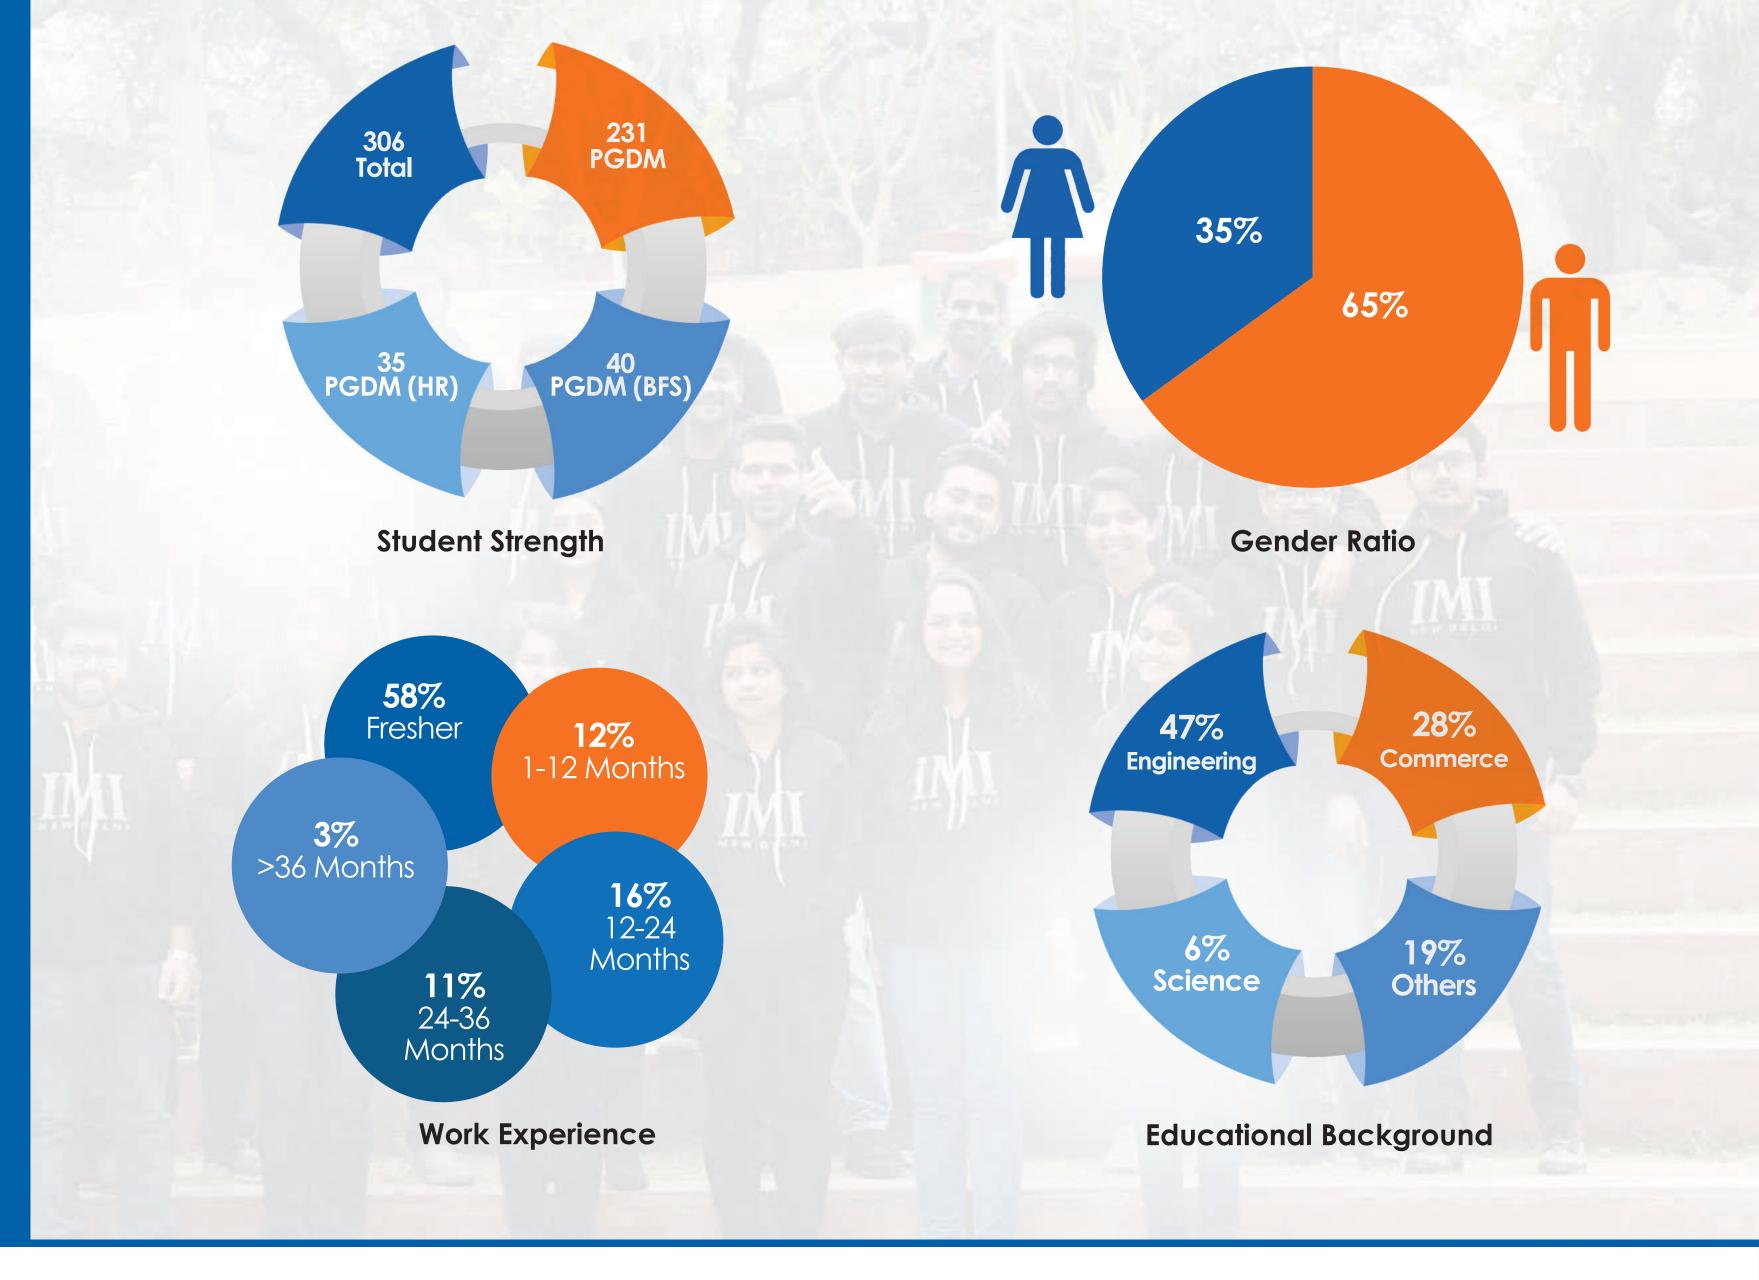

# Batch Statistics

Students are from varied educational backgrounds and have extensive knowledge about various industry sectors, owing to the fact that they have worked in sectors like Consulting, FMCG/D, Retail, Construction, Analytics, BFSI, E-commerce, Textile, Energy and Power, Manufacturing, EPC, Media, Telecom, and IT/ITES sectors, making the batch extremely diverse.