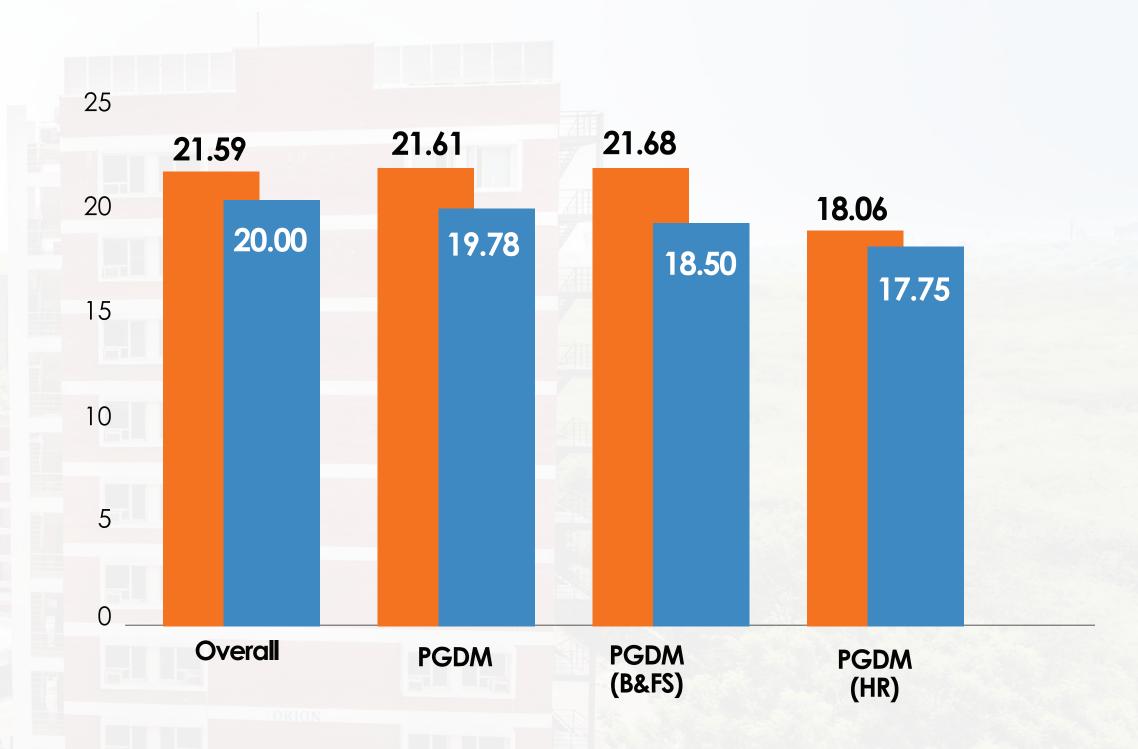

# FINAL PLACEMENT REPORT 2021-23

















# Placement Statistics-Course wise

















# Placement Statistics-Micro view















# Placement Statistics



# — Top 25% —



Average Median

\*All figures are in LPA (INR)













# Batch Statistics

Students are from varied educational backgrounds and have extensive knowledge about various industry sectors, owing to the fact that they have worked in sectors like Consulting, FMCG/D, Retail, Construction, Analytics, BFSI, E-commerce, Textile, Energy and Power, Manufacturing, EPC, Media, Telecom, and IT/ITES sectors, making the batch extremely diverse.















# Sector Wise Offers Made



## **Roles Offered**

| Area Sales<br>Manager | BI & A<br>Analyst            | Business<br>Analyst   | Business<br>Process | Capital Market<br>Solution Design | Credit Card<br>Risk | Enterprise<br>Risk | HR<br>Analyst           | HR<br>CoE                  | HRBP          |
|-----------------------|-----------------