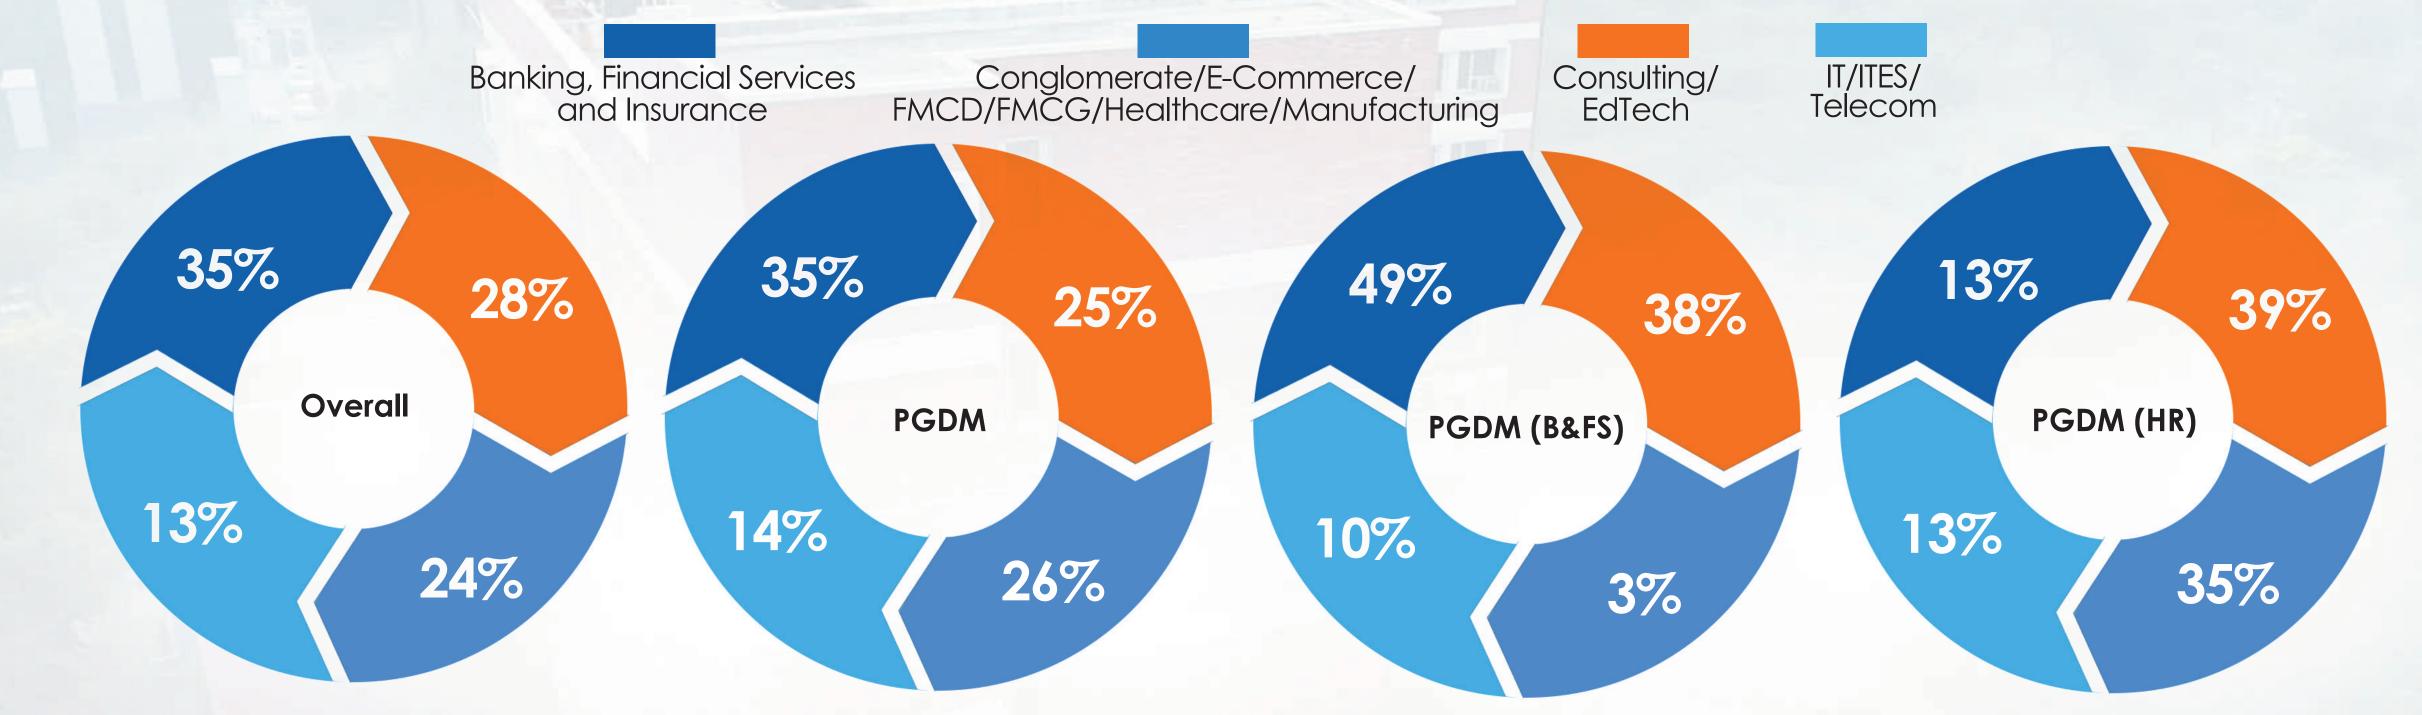

# FINAL PLACEMENT REPORT 2021-23

















# Placement Statistics-Course wise

















# Placement Statistics-Micro view















# Placement Statistics



# — Top 25% —



Average Median

\*All figures are in LPA (INR)













# Batch Statistics

Students are from varied educational backgrounds and have extensive knowledge about various industry sectors, owing to the fact that they have worked in sectors like Consulting, FMCG/D, Retail, Construction, Analytics, BFSI, E-commerce, Textile, Energy and Power, Manufacturing, EPC, Media, Telecom, and IT/ITES sectors, making the batch extremely diverse.















# Sector Wise Offers Made



## **Roles Offered**

| Area Sales<br>Manager | BI & A<br>Analyst            | Business<br>Analyst   | Business<br>Process | Capital Market<br>Solution Design | Credit Card<br>Risk | Enterprise<br>Risk | HR<br>Analyst           | HR<br>CoE                  | HRBP          |
|-----------------------|------------------------------|-----------------------|---------------------|-----------------------------------|---------------------|--------------------|-------------------------|----------------------------|---------------|
| HRT                   | Human Resource<br>Management | Investment<br>Banking | People<br>Analytics | Product<br>Management             | R&C -<br>Compliance | Ratings<br>MCG     | Associate<br>Consultant | Territory Sales<br>Manager | UX<br>Analyst |













# To