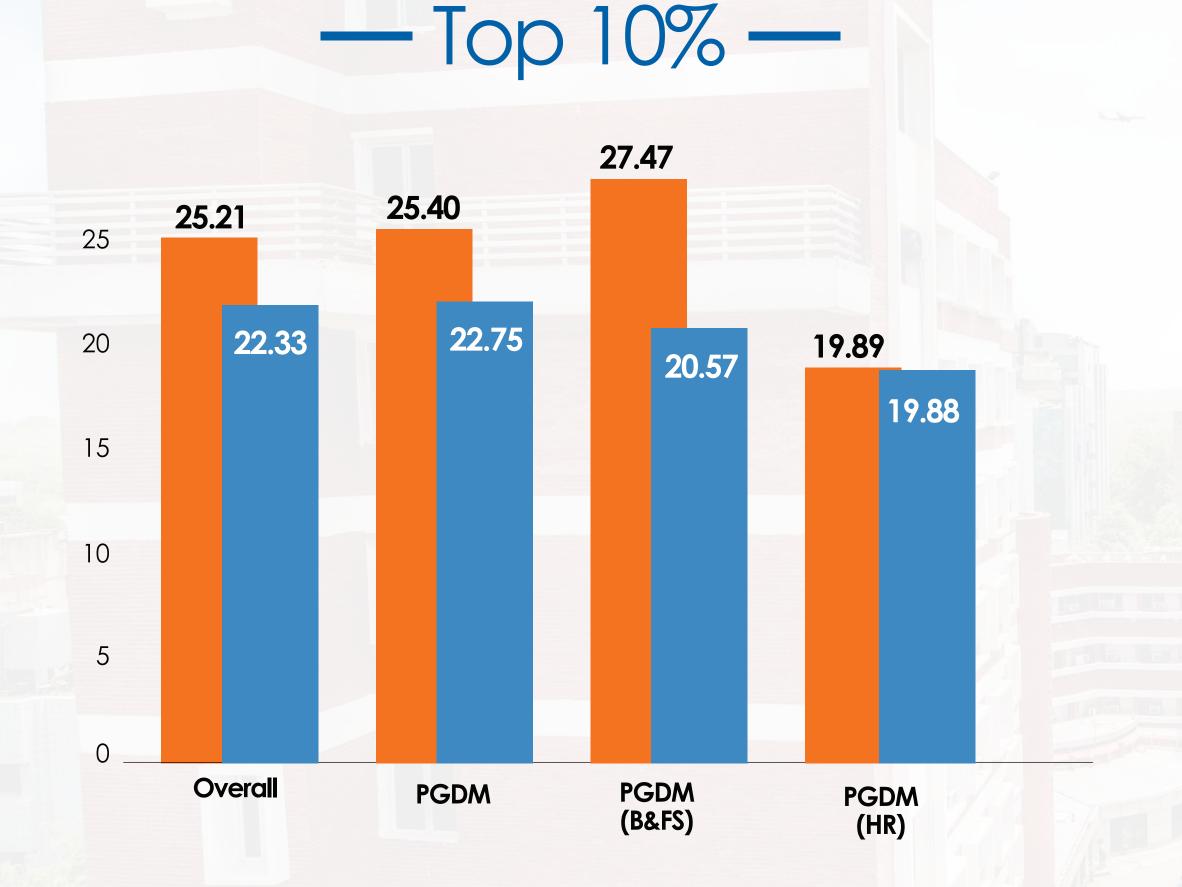

# FINAL PLACEMENT REPORT 2021-23

















# Placement Statistics-Course wise

















# Placement Statistics-Micro view















# Placement Statistics



# — Top 25% —



Average Median

\*All figures are in LPA (INR)













# Batch Statistics

Students are from varied educational backgrounds and have extensive knowledge about various industry sectors, owing to the fact that they have worked in sectors like Consulting, FMCG/D, Retail, Construction, Analytics, BFSI, E-commerce, Textile, Energy and Power, Manufacturing, EPC, Media, Telecom, and IT/ITES sectors, making the batch extremely diverse.















# Sector Wise Offers Made



## **Roles Offered**

| Area Sales<br>Manager | BI & A<br>Analyst            | Business<br>Analyst   | Business<br>Process | Capital Market<br>Solution Design | Credit Card<br>Risk | Enterprise<br>Risk | HR<br>Analyst           | HR<br>CoE                  | HRBP          |
|-----------------------|