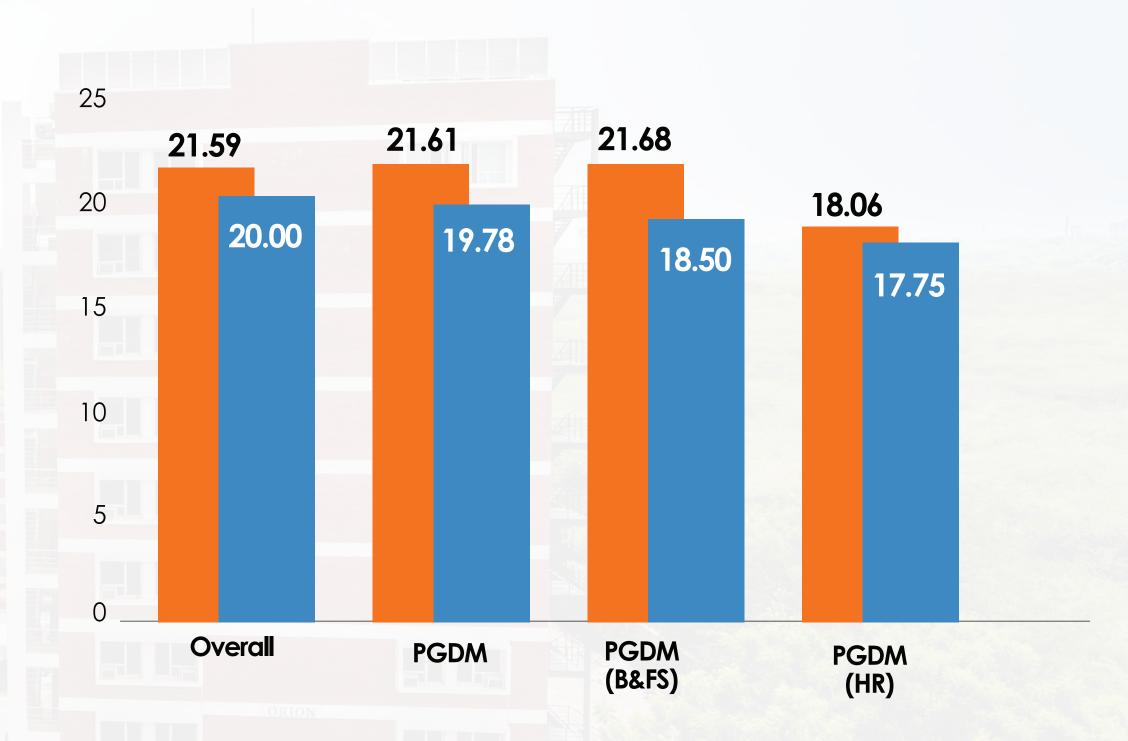

# FINAL PLACEMENT REPORT 2021-23

















## Placement Statistics-Course wise

















### Placement Statistics-Micro view















### Placement Statistics



### — Top 25% —





\*All figures are in LPA (INR)













# Batch Statistics

Students are from varied educational backgrounds and have extensive knowledge about various industry sectors, owing to the fact that they have worked in sectors like Consulting, FMCG/D, Retail, Construction, Analytics, BFSI, E-commerce, Textile, Energy and Power, Manufacturing, EPC, Media, Telecom, and IT/ITES sectors, making the batch extremely diverse.















### Sector Wise Offers Made



### **Roles Offered**

| Area Sales | BI & A         | Business   | Business  | Capital Market  | Credit Card | Enterprise | HR         | HR              | HRBP    |
|------------|----------------|------------|-----------|-----------------|-------------|------------|------------|-----------------|---------|
| Manager    | Analy