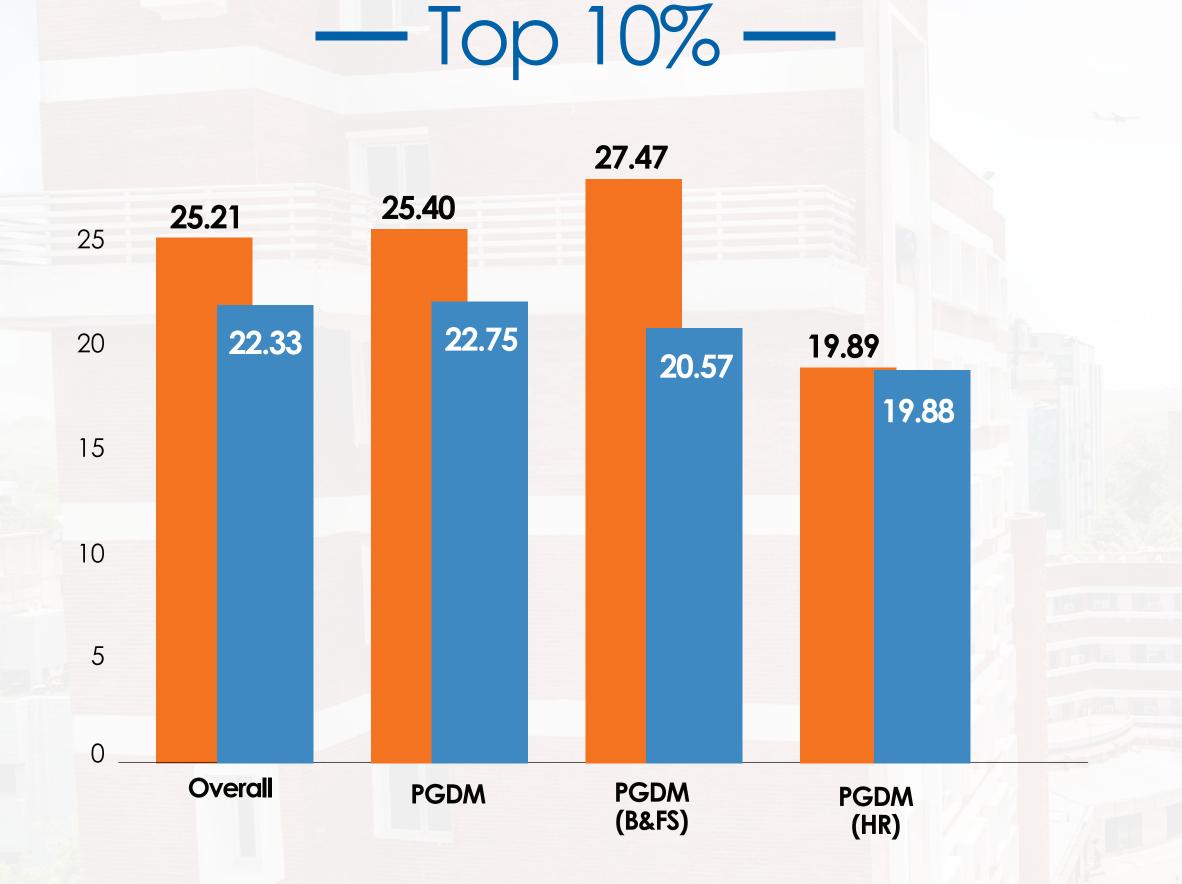

# FINAL PLACEMENT REPORT 2021-23

















## Placement Statistics-Course wise

















### Placement Statistics-Micro view















### Placement Statistics



### — Top 25% —





\*All figures are in LPA (INR)













# Batch Statistics

Students are from varied educational backgrounds and have extensive knowledge about various industry sectors, owing to the fact that they have worked in sectors like Consulting, FMCG/D, Retail, Construction, Analytics, BFSI, E-commerce, Textile, Energy and Power, Manufacturing, EPC, Media, Telecom, and IT/ITES sectors, making the batch extremely diverse.















### Sector Wise Offers Made



### **Roles Offered**

| Area Sales | BI & A         | Business   | Business  | Capital Market  | Credit Card | Enterprise | HR         | HR              | HRBP    |
|------------|----------------|------------|-----------|-----------------|-------------|------------|------------|-----------------|---------|
|