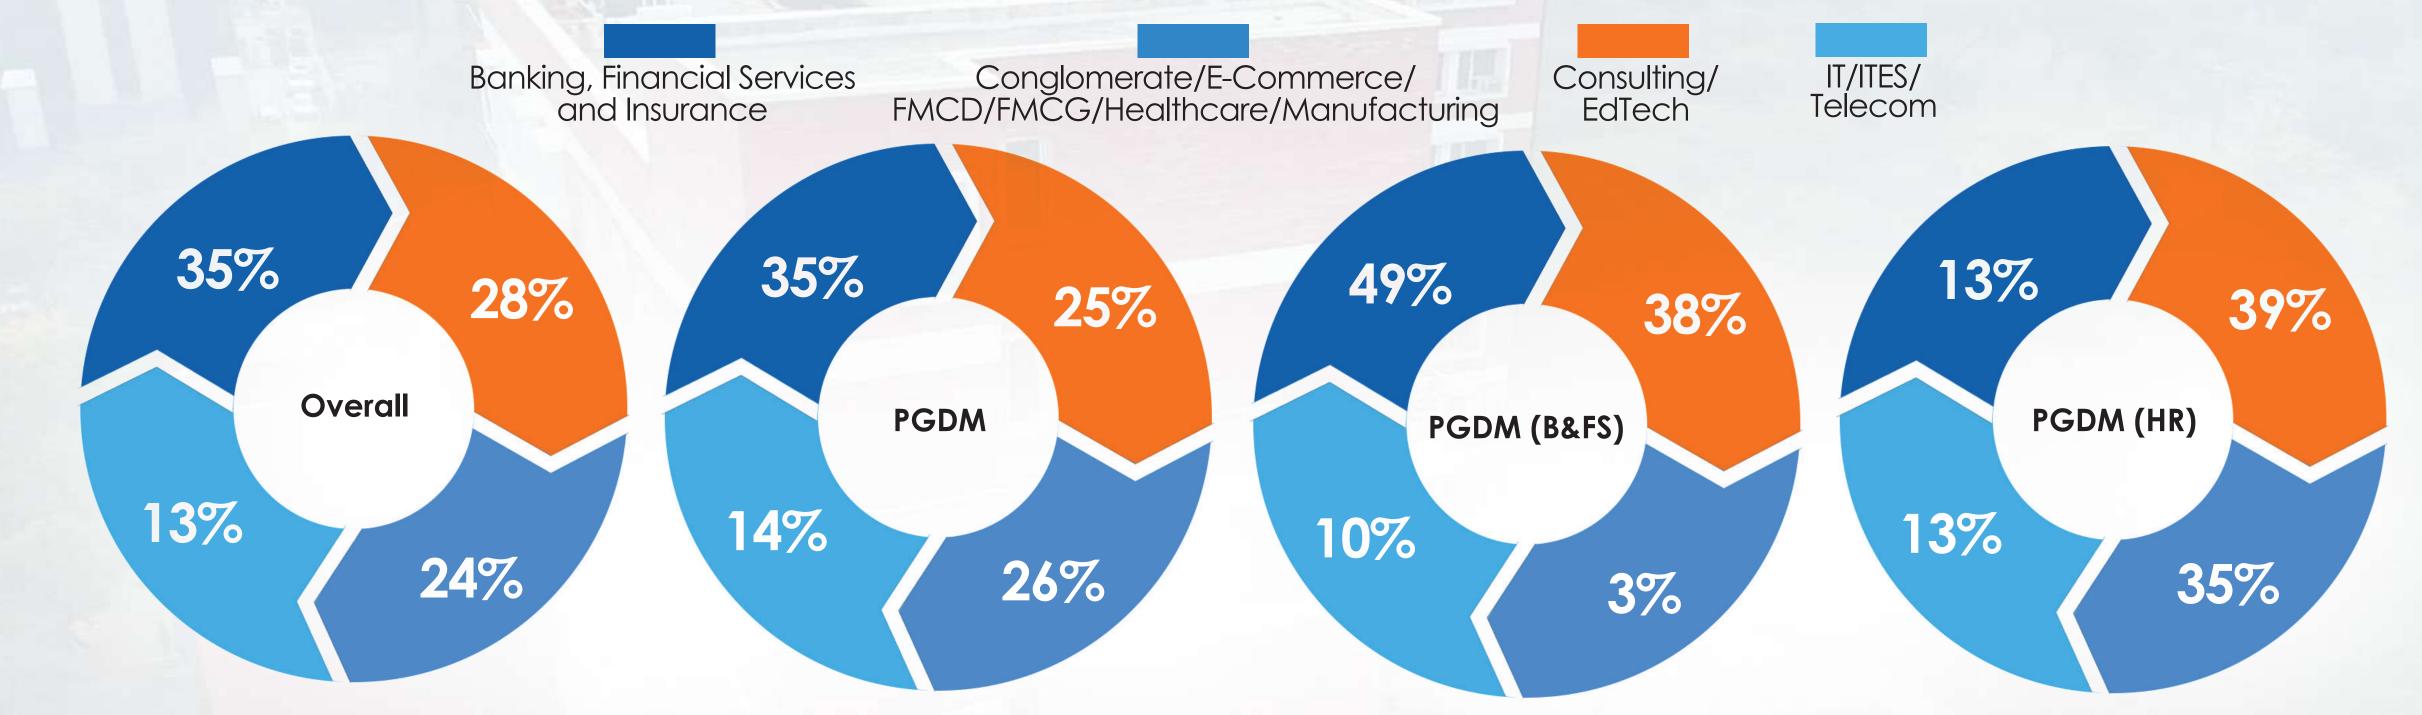

### Sector Wise Offers Made

### Banking, Financial Services and Insurance

Consulting/EdTech