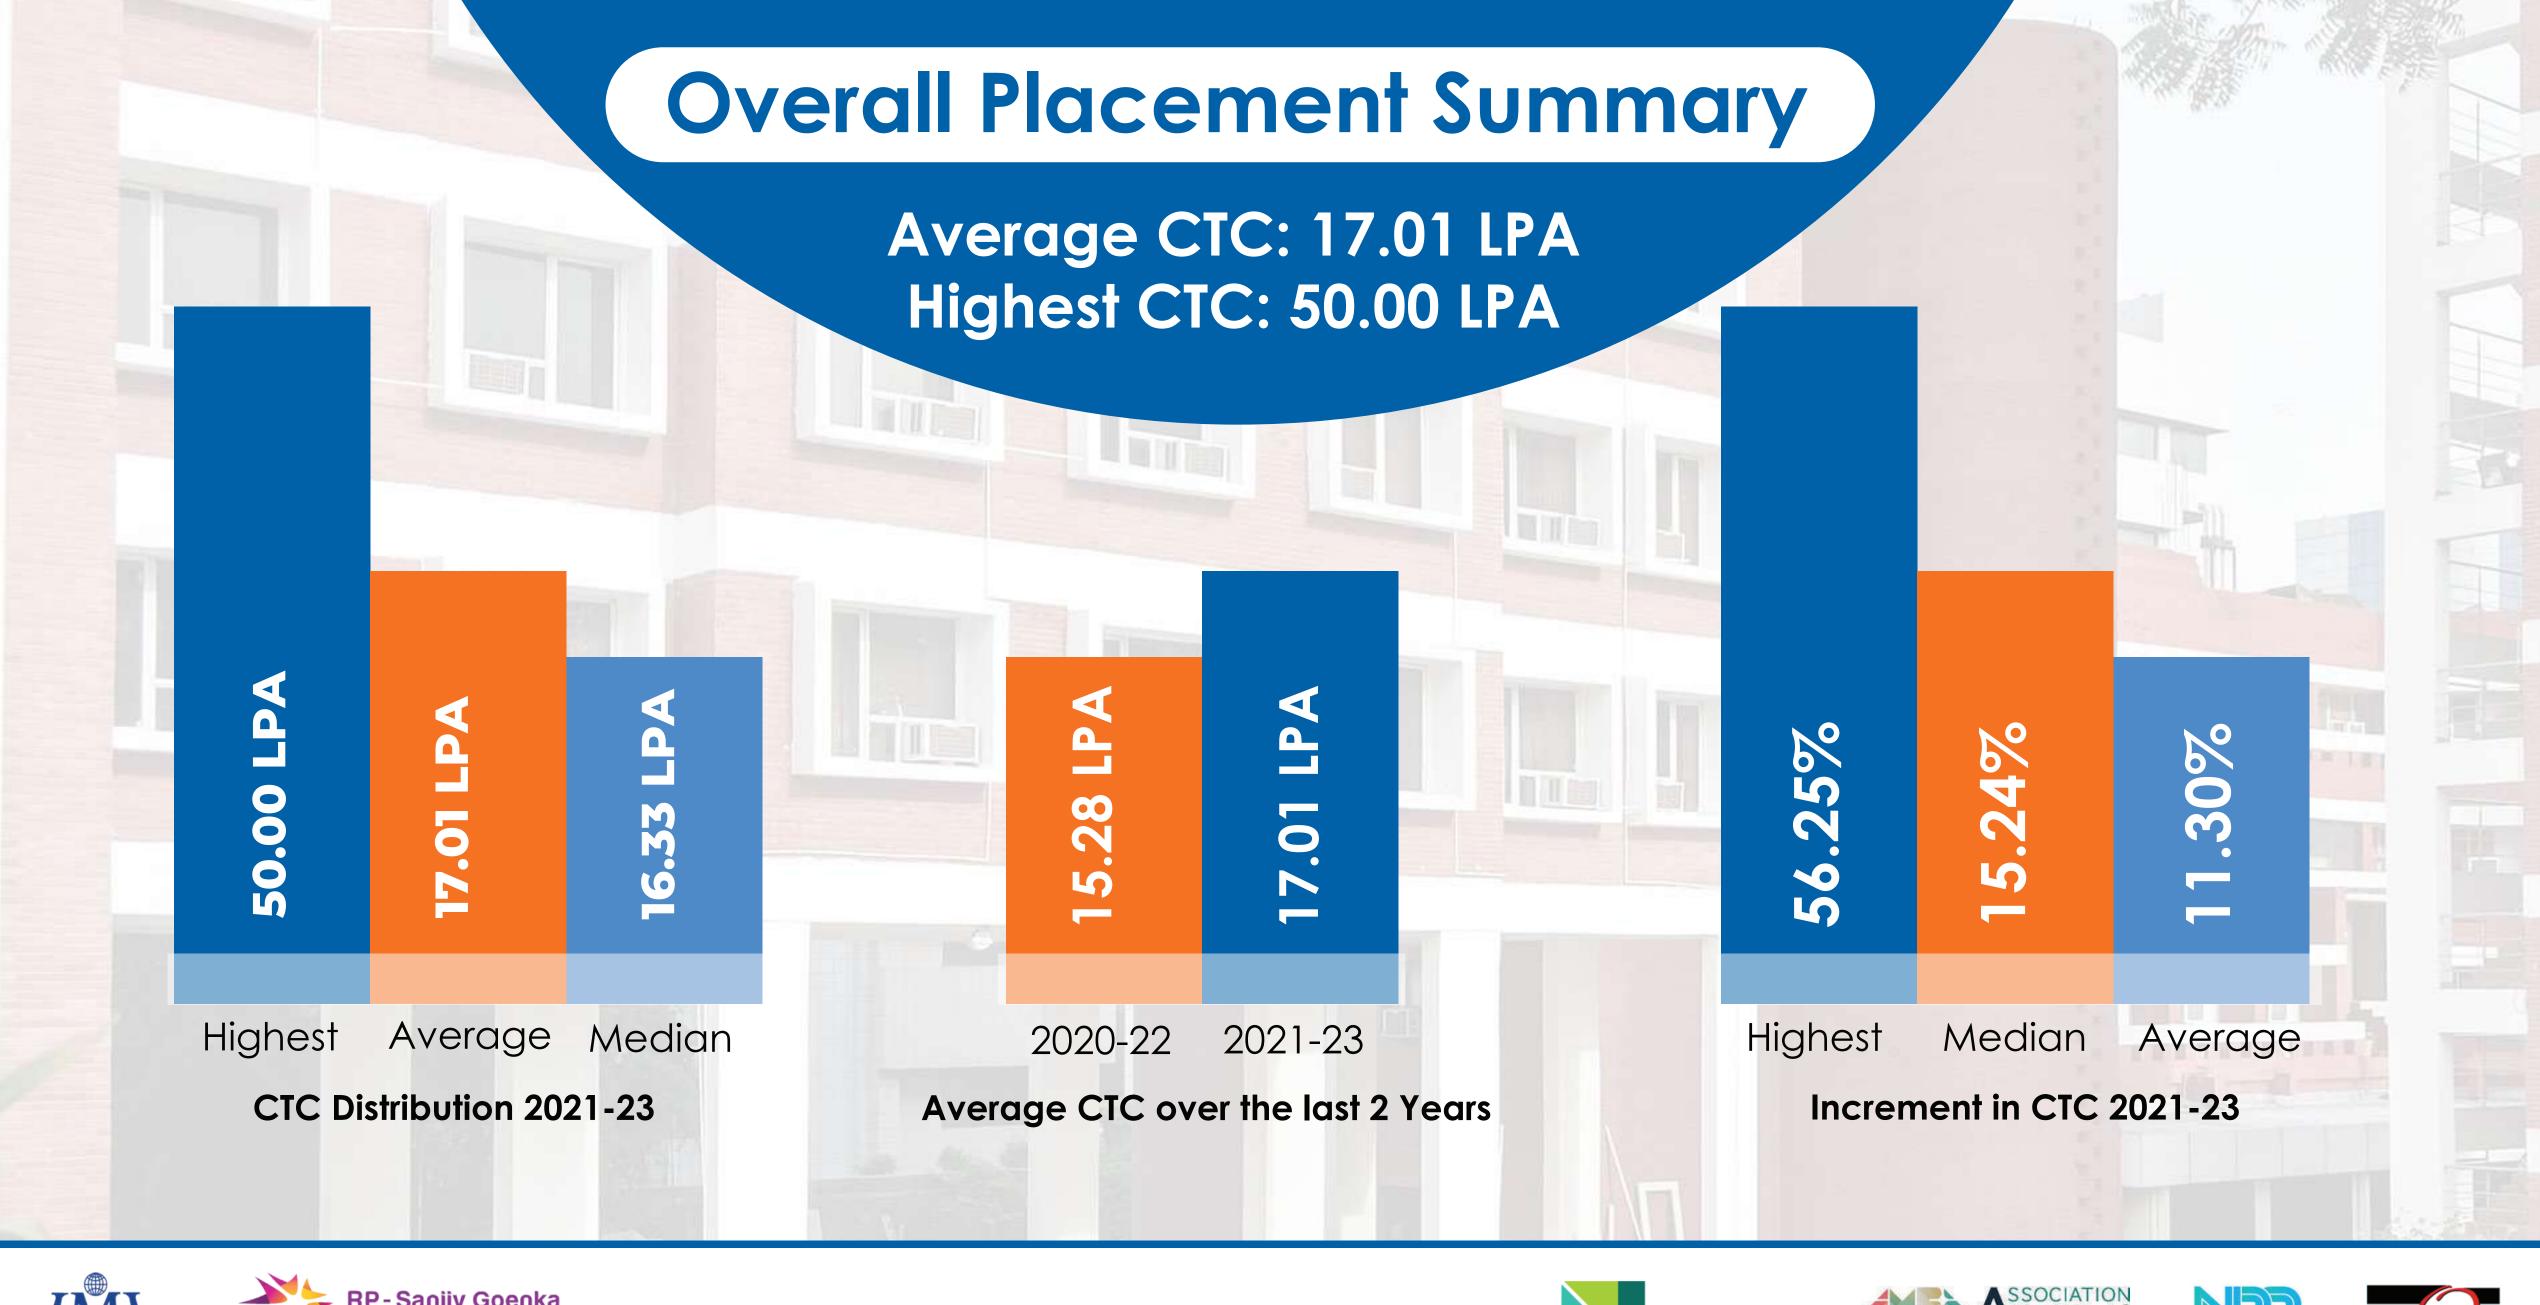

# FINAL PLACEMENT REPORT 2021-23

















## Placement Statistics-Course wise

















### Placement Statistics-Micro view















### Placement Statistics



### — Top 25% —





\*All figures are in LPA (INR)













# Batch Statistics

Students are from varied educational backgrounds and have extensive knowledge about various industry sectors, owing to the fact that they have worked in sectors like Consulting, FMCG/D, Retail, Construction, Analytics, BFSI, E-commerce, Textile, Energy and Power, Manufacturing, EPC, Media, Telecom, and IT/ITES sectors, making the batch extremely diverse.















### Sector Wise Offers Made



### **Roles Offered**

| Area Sales | BI & A         | Business   | Business  | Capital Market  | Credit Card | Enterprise | HR         | HR              | HRBP    |