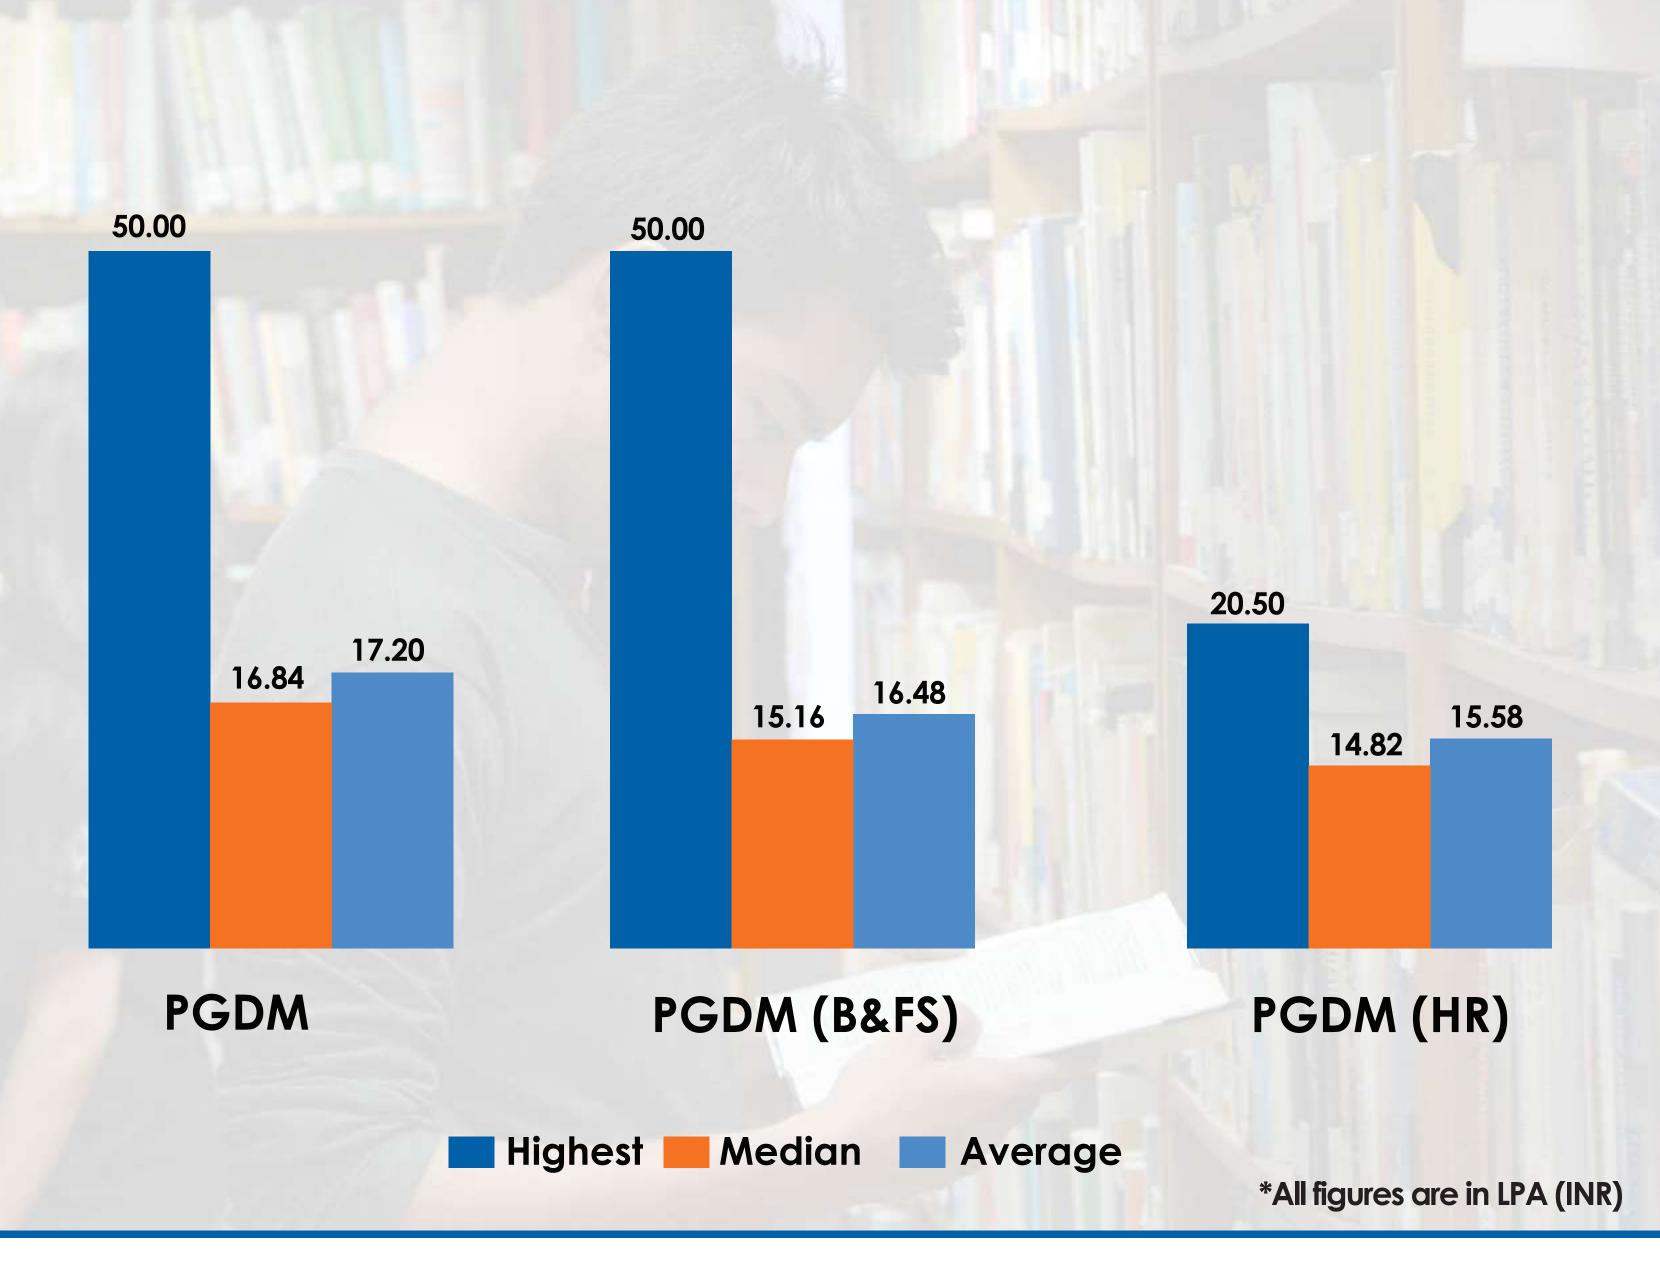

# FINAL PLACEMENT REPORT 2021-23

















## Placement Statistics-Course wise

















### Placement Statistics-Micro view















### Placement Statistics



### — Top 25% —





\*All figures are in LPA (INR)













# Batch Statistics

Students are from varied educational backgrounds and have extensive knowledge about various industry sectors, owing to the fact that they have worked in sectors like Consulting, FMCG/D, Retail, Construction, Analytics, BFSI, E-commerce, Textile, Energy and Power, Manufacturing, EPC, Media, Telecom, and IT/ITES sectors, making the batch extremely diverse.















### Sector Wise Offers Made



### **Roles Offered**

| Area Sales | BI & A         | Business   | Business  | Capital Market  | Credit Card | Enterprise | HR         | HR              | HRBP    |
|------------|----------------|------------|---------