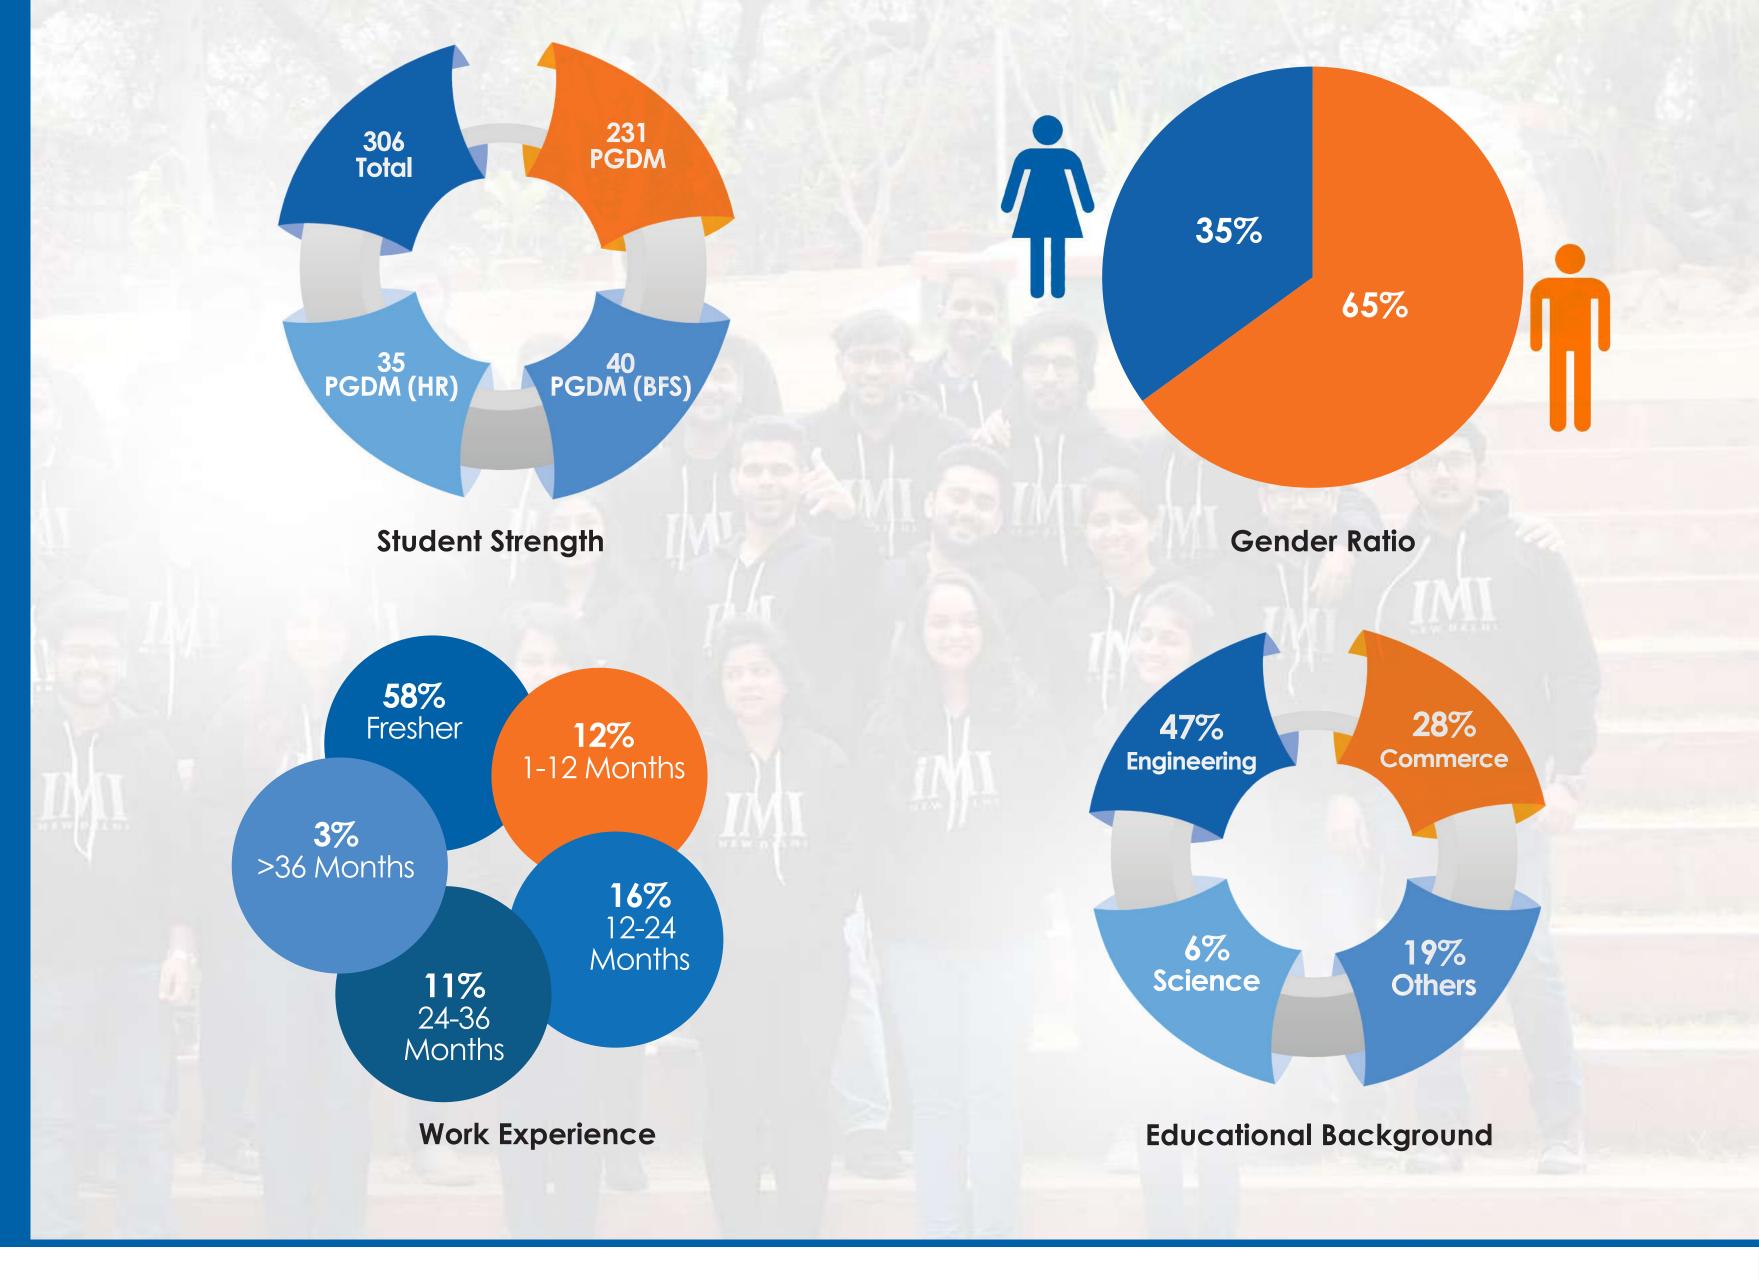

### Placement Statistics-Micro view

# Batch Statistics

Students are from varied educational backgrounds and have extensive knowledge about various industry sectors, owing to the fact that they have worked in sectors like Consulting, FMCG/D, Retail, Construction, Analytics, BFSI, E-commerce, Textile, Energy and Power, Manufacturing, EPC, Media, Telecom, and IT/ITES sectors, making the batch extremely diverse.