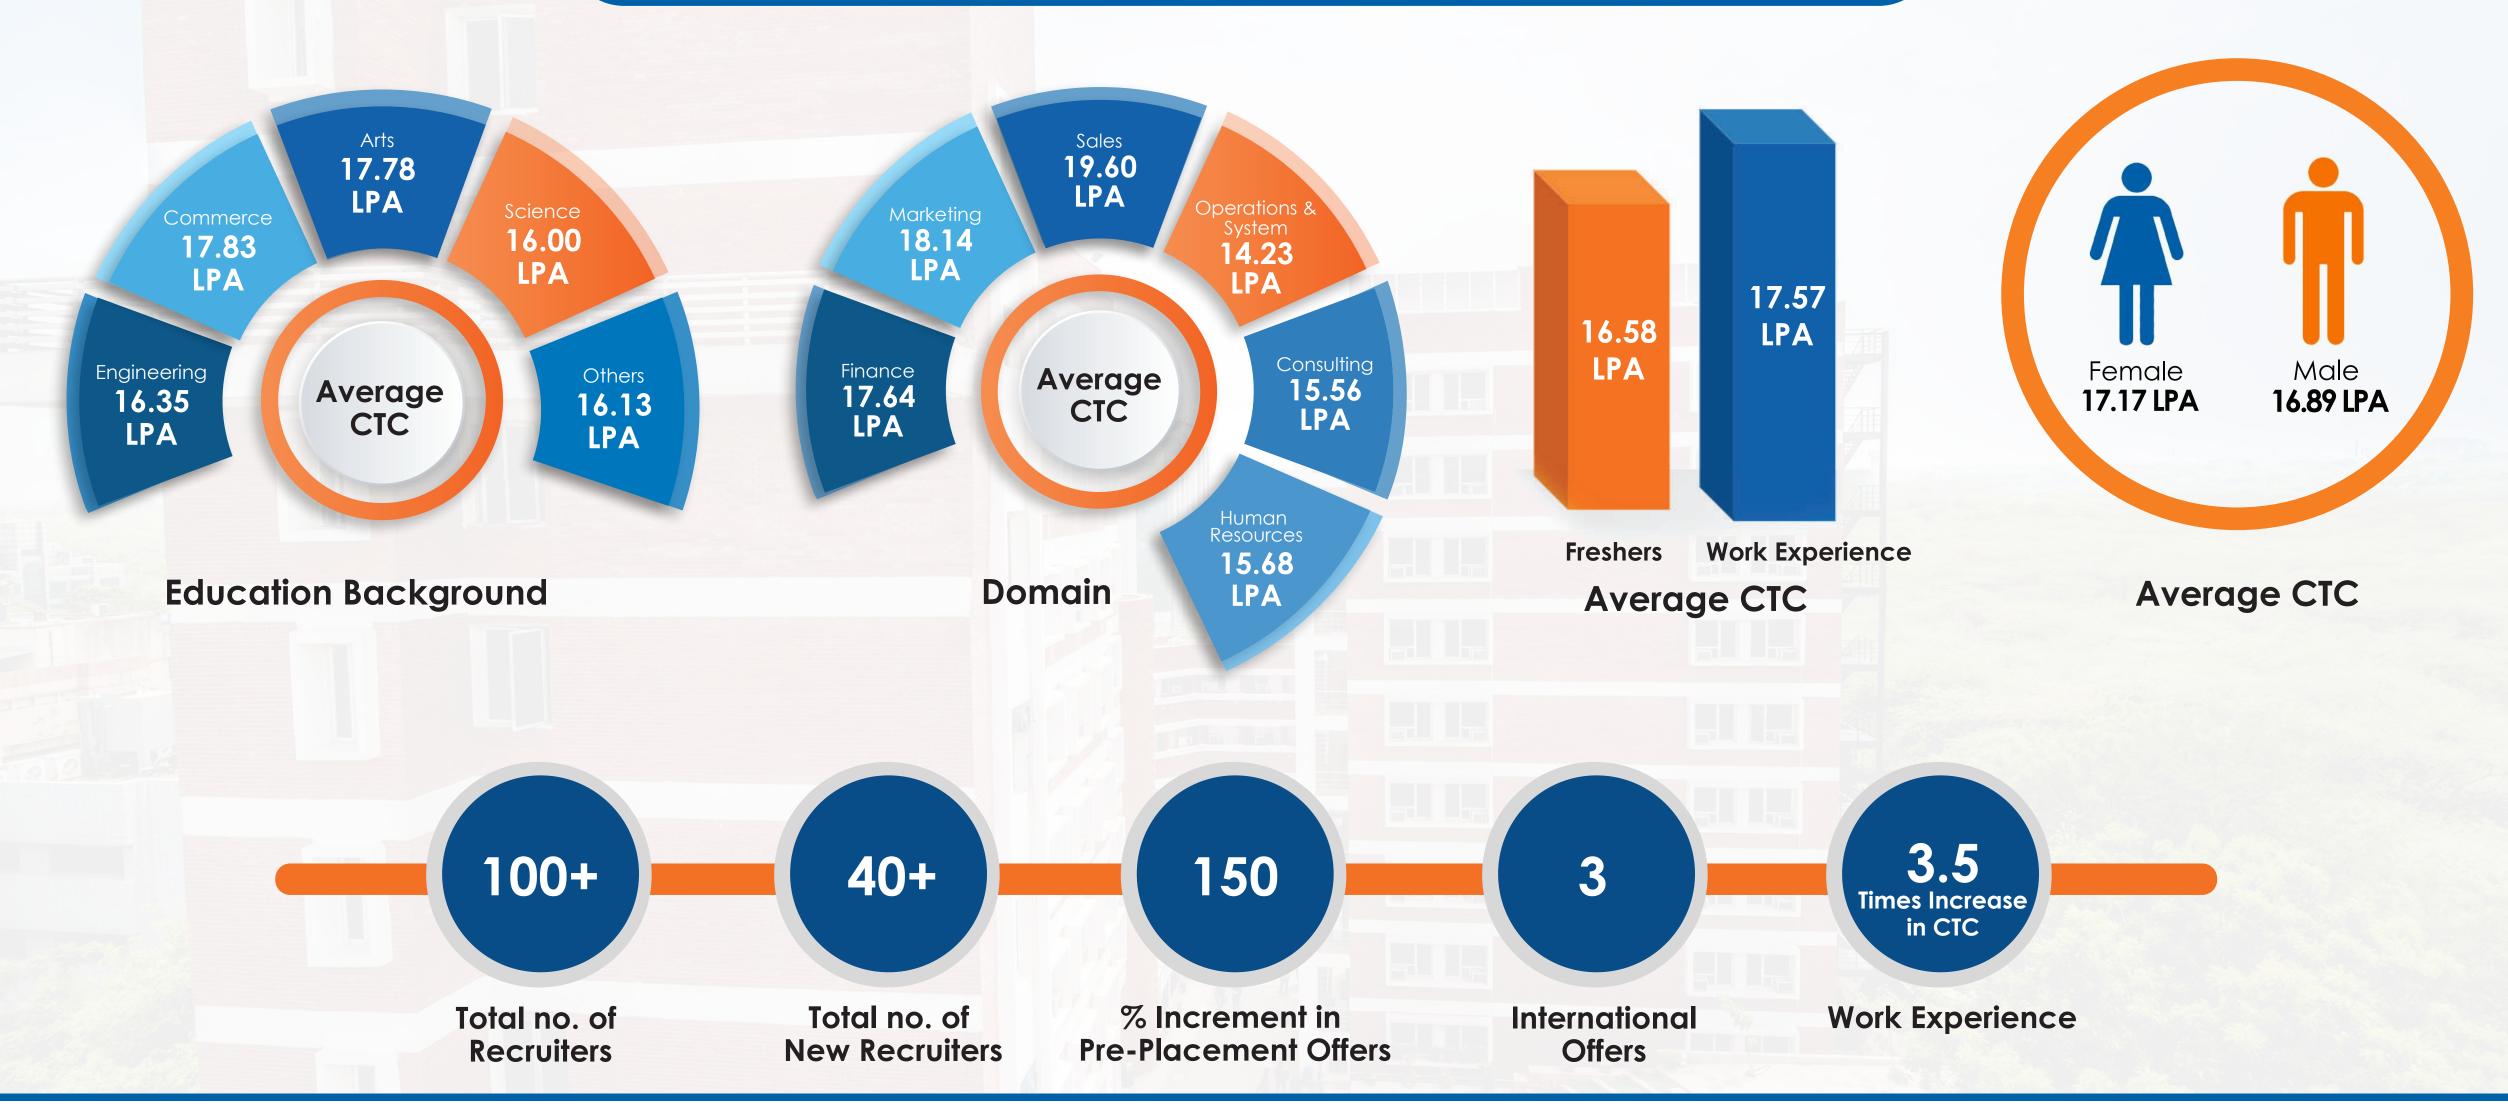

### Placement Statistics-Micro view

# Batch Statistics

Students are from varied educational backgrounds and have extensive knowledge about various industry sectors, owing to the fact that they have worked in sectors like Consulting, FMCG/D, Retail, Construction, Analytics, BFSI, E-commerce, Textile, Energy and Power, Manufacturing, EPC, Media, Telecom, and IT/ITES sectors, making the batch extremely diverse.