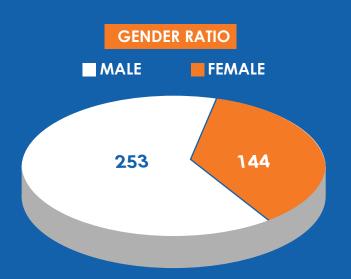

# STUDENT BACKGROUND PROFILE

IMI, New Delhi takes pride in the well-balanced gender ratio of students every year. The number of female students have been steadily increasing over the years. The program has always a rich blend of experienced professionals and freshers, which has continued this year as well with around 50% students having prior work experience. IMI New Delhi boasts of students with diverse academic backgrounds, which brings in different perspectives and enriches the learning process for everyone.