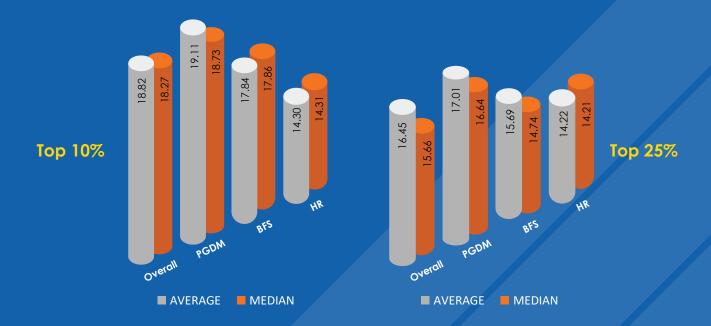

### FINAL PLACEMENT:

IMI, New Delhi witnessed a phenomenal placement season for batch 2018-20 by successfully placing the students with an average package of 13.07 LPA. The students were placed across multiple sectors for premium profiles. More than 120 recruiters participated in the placement process. The highest CTC offered was 22 LPA.

### **FINAL PLACEMENTS (BATCH 2018-2020)**

Highest CTC: 22.00 LPA

Average CTC: 13.07 LPA