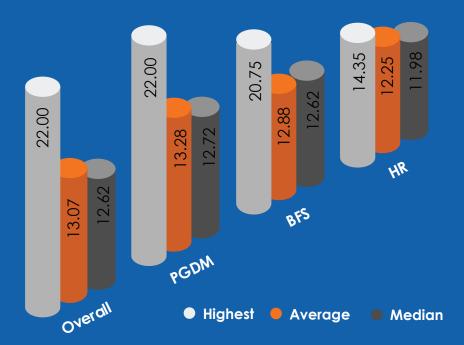

### FINAL PLACEMENT:

IMI, New Delhi witnessed a phenomenal placement season for batch 2018-20 by successfully placing the students with an average package of 13.07 LPA. The students were placed across multiple sectors for premium profiles. More than 120 recruiters participated in the placement process. The highest CTC offered was 22 LPA.

### **FINAL PLACEMENTS (BATCH 2018-2020)**

Highest CTC: 22.00 LPA

Average CTC: 13.07 LPA