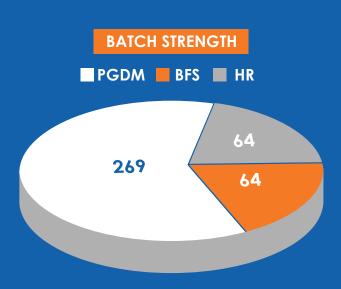

The current graduating batch has nearly 50% of the students with work experience from some of the most reputed organizations from across varied industries. We put special emphasis on maintaining healthy diversity with respect to gender and educational background at the time of admissions. The program wise division for the batch is PGDM at 269, PGDM-Human Resources at 64 and PGDM-Banking & Financial Services at 64 numbers. The batch boasts of a diverse educational background covering Engineering, Commerce, Life Science, Business Administration, Arts and Hospitality to name a few.