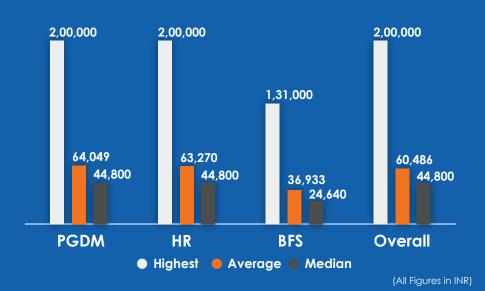

### SUMMER PLACEMENT:

The batch of 2019-21 had a successful summer placement season with 135+ recruiters visiting our campus. The highest stipend offered was INR 2,00,000 whereas the average stipend offered was INR 60,486 for the complete duration. The season witnessed a plethora of first time recruiters along with our past recruiters participating in the placement process which is a true testament to the rich quality and diversity of the students of our institute. The summer internship recruitment process started in the month of September 2019 and the internship lasted for a minimum of 8 weeks during April to June 2020.

### **SUMMER INTERNSHIP PROGRAM (BATCH 2019-2021)**

Average Stipend: 60,486

29%

SECTOR WISE OFFERS MADE

BFSI

FMCG / FMCD

Manufacturing/Conglomerate

Consulting/ E-commerce