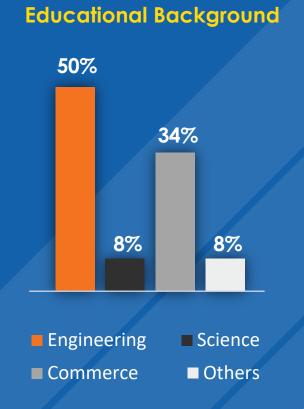

The current graduating batch has nearly 50% of the students with work experience from some of the most reputed organizations from across varied industries. We put special emphasis on maintaining healthy diversity with respect to gender and educational background at the time of admissions. The program wise division for the batch is PGDM at 269, PGDM-Human Resources at 64 and PGDM-Banking & Financial Services at 64 numbers. The batch boasts of a diverse educational background covering Engineering, Commerce, Life Science, Business Administration, Arts and Hospitality to name a few.

# STUDENT BACKGROUND PROFILE

IMI, New Delhi takes pride in the well-balanced gender ratio of students every year. The number of female students have been steadily increasing over the years. The program has always a rich blend of experienced professionals and freshers, which has continued this year as well with around 50% students having prior work experience. IMI New Delhi boasts of students with diverse academic backgrounds, which brings in different perspectives and enriches the learning process for everyone.