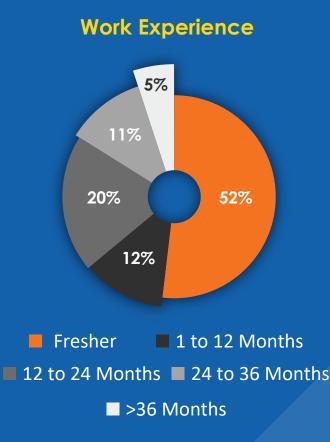

The current graduating batch has nearly 50% of the students with work experience from some of the most reputed organizations from across varied industries. We put special emphasis on maintaining healthy diversity with respect to gender and educational background at the time of admissions. The program wise division for the batch is PGDM at 269, PGDM-Human Resources at 64 and PGDM-Banking & Financial Services at 64 numbers. The batch boasts of a diverse educational background covering Engineering, Commerce, Life Science, Business Administration, Arts and Hospitality to name a few.

# STUDENT BACKGROUND PROFILE

IMI, New Delhi takes pride in the well-balanced gender ratio of students every year. The number of female students have been steadily increasing over the years. The program has always a rich blend of experienced professionals and freshers, which has continued this year as well with around 50% students having prior work experience. IMI New Delhi boasts of students with diverse academic backgrounds, which brings in different perspectives and enriches the learning process for everyone.