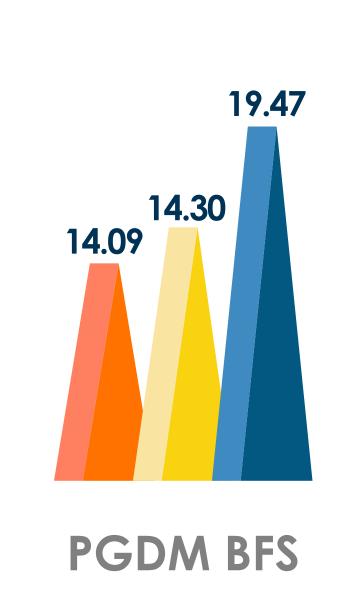

# SECTOR OVERVIEW

Sector Wise Offers Made

Overall

**PGDM** 

PGDM BFS

PGDM HR

Banking, Financial Services and Insurance

IT/ITES/Telecom