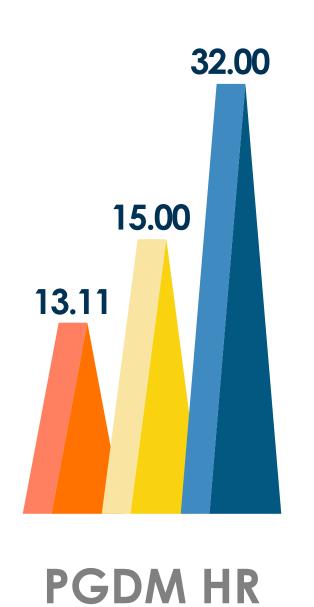

## PLACEMENT STATISTICS

32 LPA
Highest
CTC

15.23 LPA
Average
CTC

5 International Offers

Median

Highest

Average

All figures are in LPA