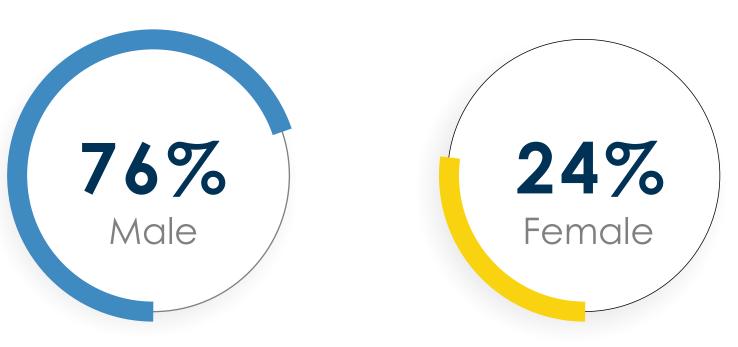

## PLACEMENT STATISTICS

32 LPA
Highest
CTC

15.23 LPA
Average
CTC

5 International Offers







Median





Highest

Average

All figures are in LPA





Overall



## PLACEMENT STATISTICS









# BATCH STATISTICS

Students are from varied educational backgrounds and have extensive industry knowledge, owing to the fact that they have worked in sectors like Consulting, Automotive, FMCG/D, Retail, Construction, Analytics, BFSI, E-commerce, Textile, Energy and Power, Manufacturing, EPC, Media, Telecom, and IT/ITES, making the batch extremely diverse.

### Gender Ratio ———





### — Educational Background —











# SECTOR OVERVIEW

Sector Wise Offers Made









Overall

**PGDM** 

PGDM BFS

PGDM HR

Banking, Financial Services and Insurance

IT/ITES/Telecom

Consulting/EdTech

Conglomerate/E-Commerce/FMCD/FMCG/Healthcare/Manufacturing







### TOP RECRUITERS



































Conglomerate/E-Commerce/FMCD/FMCG/Healthcare/Manufacturing -



























































—— Consulting/EdTech —



















Gartner SGEP Grant Thornton Great infoedge KANTAR KPING





















IT/ITES/Telecom































## MAJOR CORPORATE PARTNERS