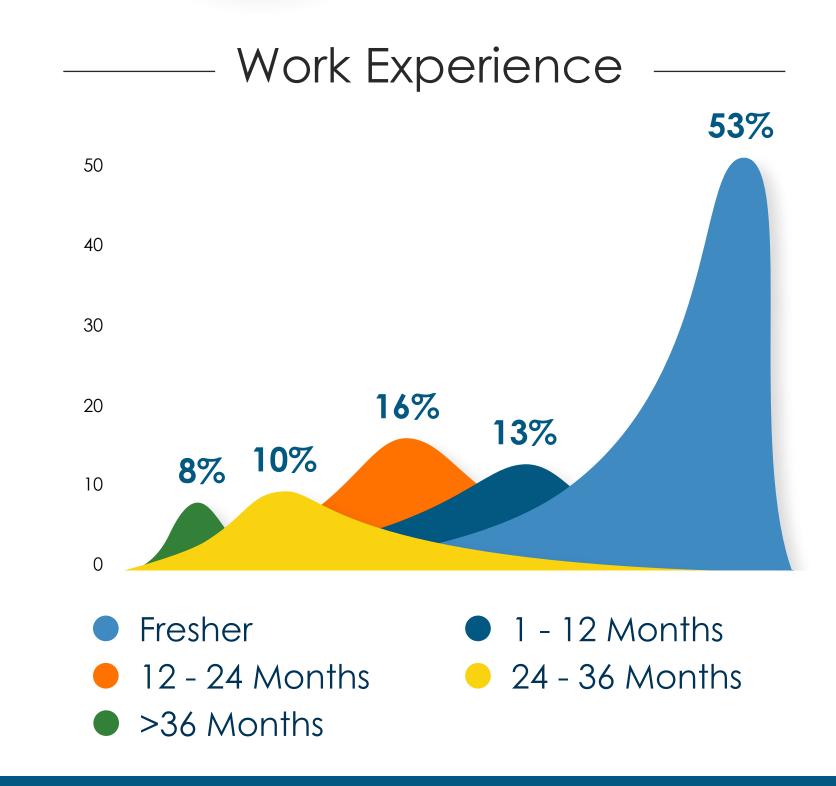

# BATCH STATISTICS

Students are from varied educational backgrounds and have extensive industry knowledge, owing to the fact that they have worked in sectors like Consulting, Automotive, FMCG/D, Retail, Construction, Analytics, BFSI, E-commerce, Textile, Energy and Power, Manufacturing, EPC, Media, Telecom, and IT/ITES, making the batch extremely diverse.