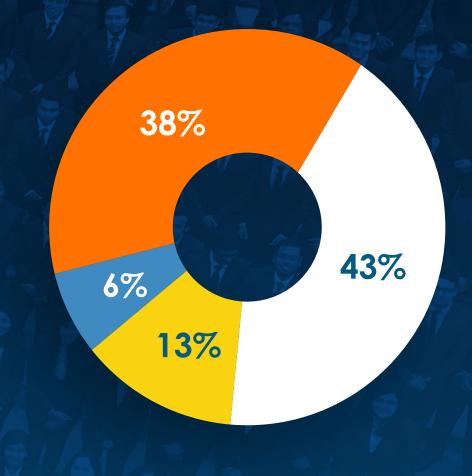

## PLACEMENT STATISTICS

32 LPA
Highest
CTC

15.23 LPA
Average
CTC

5 International Offers







Median





Highest

Average

All figures are in LPA





Overall



## PLACEMENT STATISTICS









# BATCH STATISTICS

Students are from varied educational backgrounds and have extensive industry knowledge, owing to the fact that they have worked in sectors like Consulting, Automotive, FMCG/D, Retail, Construction, Analytics, BFSI, E-commerce, Textile, Energy and Power, Manufacturing, EPC, Media, Telecom, and IT/ITES, making the batch extremely diverse.

### Gender Ratio ———





### — Educational Background —











# SECTOR OVERVIEW

Sector Wise Offers Made









Overall

**PGDM** 

PGDM BFS

PGDM HR

Banking, Financial Services and Insurance

IT/ITES/Telecom

Consulting/EdTech

Conglomerate/E-Commerce/FMCD/FMCG/Healthcare/Manufacturing







### TOP RECRUITERS



































Conglomerate/E-Commerce/FMCD/FMCG/Healthcare/Manufacturing -



























































—— Consulting/EdTech —



















Gartner SGEP Grant Thornton Great infoedge KANTAR KPING





















IT/ITES/Telecom































## MAJOR CORPORATE PARTNERS



















































































































































































































































###