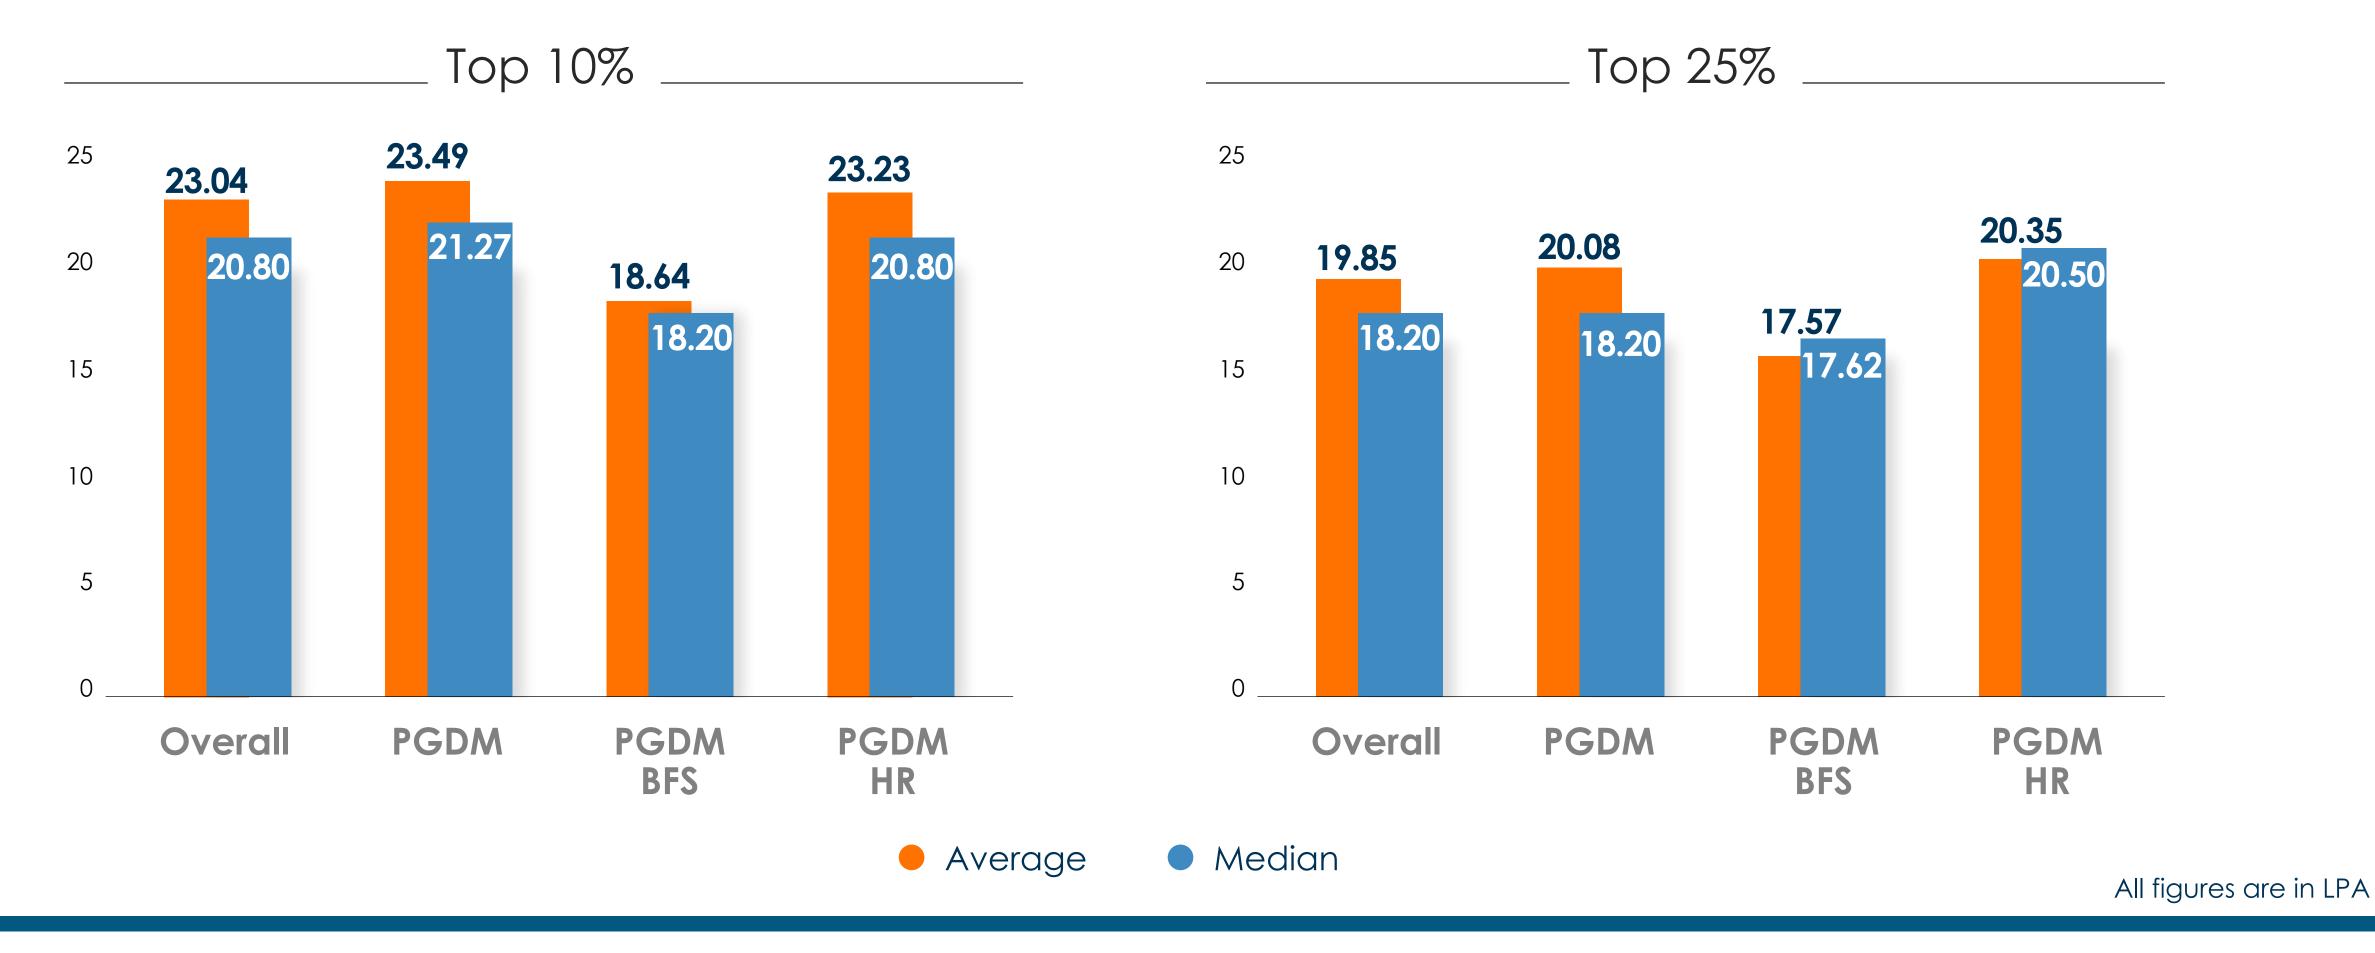

## PLACEMENT STATISTICS

32 LPA
Highest
CTC

15.23 LPA
Average
CTC

5 International Offers

Median

Highest

Average

All figures are in LPA

Overall