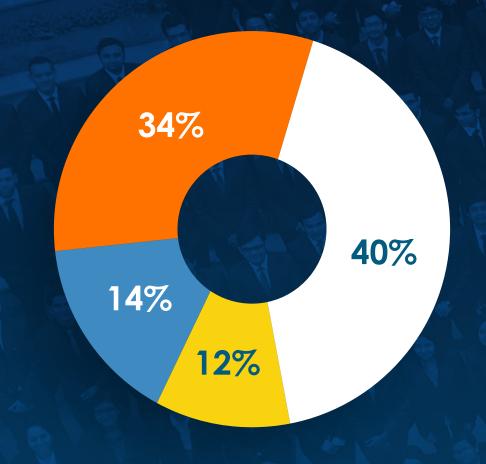

## PLACEMENT STATISTICS

32 LPA
Highest
CTC

15.23 LPA
Average
CTC

5 International Offers







Median





Highest

Average

All figures are in LPA





Overall



## PLACEMENT STATISTICS









# BATCH STATISTICS

Students are from varied educational backgrounds and have extensive industry knowledge, owing to the fact that they have worked in sectors like Consulting, Automotive, FMCG/D, Retail, Construction, Analytics, BFSI, E-commerce, Textile, Energy and Power, Manufacturing, EPC, Media, Telecom, and IT/ITES, making the batch extremely diverse.

### Gender Ratio ———





### — Educational Background —











# SECTOR OVERVIEW

Sector Wise Offers Made









Overall

**PGDM** 

PGDM BFS

PGDM HR

Banking, Financial Services and Insurance

IT/ITES/Telecom

Consulting/EdTech

Conglomerate/E-Commerce/FMCD/FMCG/Healthcare/Manufacturing







### TOP RECRUITERS



































Conglomerate/E-Commerce/FMCD/FMCG/Healthcare/Manufacturing -



























































—— Consulting/EdTech —



















Gartner SGEP Grant Thornton Great infoedge KANTAR KPING





















IT/ITES/Telecom































## MAJOR CORPORATE PARTNERS