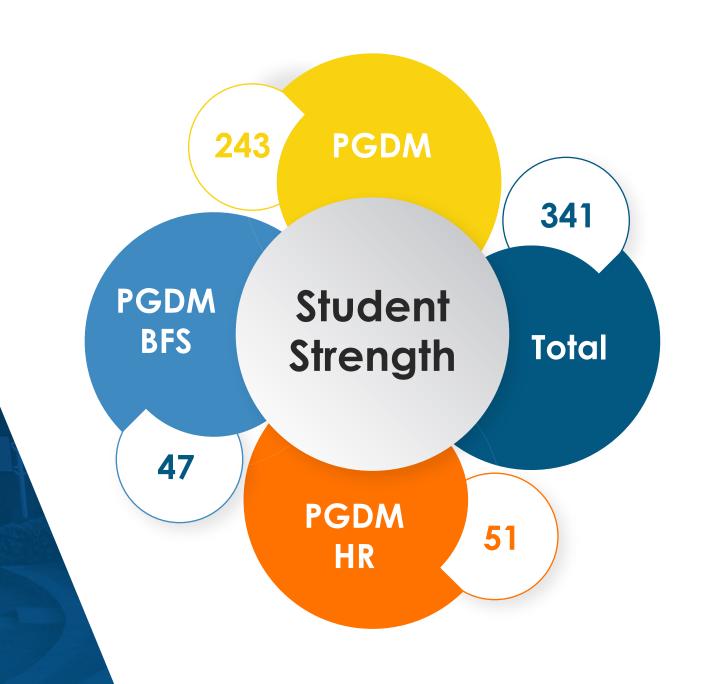

# BATCH STATISTICS

Students are from varied educational backgrounds and have extensive industry knowledge, owing to the fact that they have worked in sectors like Consulting, Automotive, FMCG/D, Retail, Construction, Analytics, BFSI, E-commerce, Textile, Energy and Power, Manufacturing, EPC, Media, Telecom, and IT/ITES, making the batch extremely diverse.