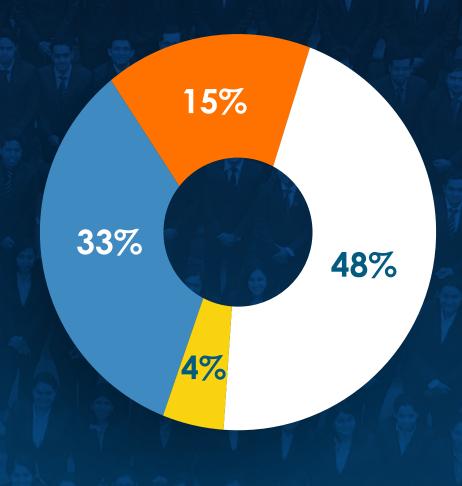

## PLACEMENT STATISTICS

32 LPA
Highest
CTC

15.23 LPA
Average
CTC

5 International Offers







Median





Highest

Average

All figures are in LPA





Overall



## PLACEMENT STATISTICS









# BATCH STATISTICS

Students are from varied educational backgrounds and have extensive industry knowledge, owing to the fact that they have worked in sectors like Consulting, Automotive, FMCG/D, Retail, Construction, Analytics, BFSI, E-commerce, Textile, Energy and Power, Manufacturing, EPC, Media, Telecom, and IT/ITES, making the batch extremely diverse.

### Gender Ratio ———





### — Educational Background —











# SECTOR OVERVIEW

Sector Wise Offers Made









Overall

**PGDM** 

PGDM BFS

PGDM HR

Banking, Financial Services and Insurance

IT/ITES/Telecom

Consulting/EdTech

Conglomerate/E-Commerce/FMCD/FMCG/Healthcare/Manufacturing







### TOP RECRUITERS



































Conglomerate/E-Commerce/FMCD/FMCG/Healthcare/Manufacturing -



























































—— Consulting/EdTech —



















Gartner SGEP Grant Thornton Great infoedge KANTAR KPING





















IT/ITES/Telecom































## MAJOR CORPORATE PARTNERS



















































































































































































































































#