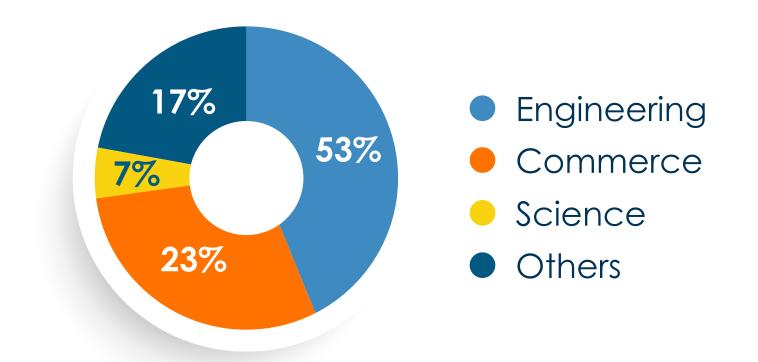

### — Educational Background —

# BATCH STATISTICS

Students are from varied educational backgrounds and have extensive industry knowledge, owing to the fact that they have worked in sectors like Consulting, Automotive, FMCG/D, Retail, Construction, Analytics, BFSI, E-commerce, Textile, Energy and Power, Manufacturing, EPC, Media, Telecom, and IT/ITES, making the batch extremely diverse.