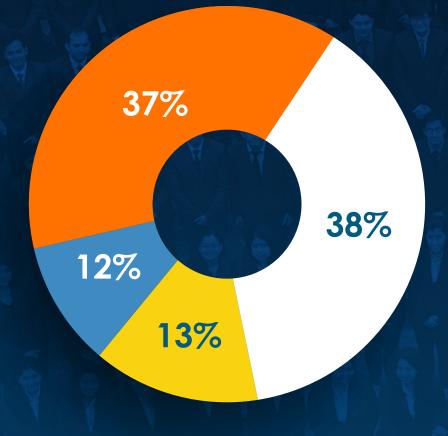

# SECTOR OVERVIEW

Sector Wise Offers Made

Overall

**PGDM** 

PGDM BFS

PGDM HR

Banking, Financial Services and Insurance

IT/ITES/Telecom

Consulting/EdTech

Conglomerate/E-Commerce/FMCD/FMCG/Healthcare/Manufacturing

### TOP RECRUITERS

Conglomerate/E-Commerce/FMCD/FMCG/Healthcare/Manufacturing -

—— Consulting/EdTech —

Gartner SGEP Grant Thornton Great infoedge KANTAR KPING

IT/ITES/Telecom