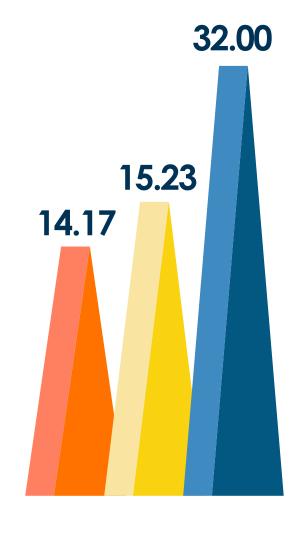

## PLACEMENT STATISTICS

32 LPA
Highest
CTC

15.23 LPA
Average
CTC

5 International Offers

Median

Highest

Average

All figures are in LPA

# SECTOR OVERVIEW

Sector Wise Offers Made

Overall

**PGDM** 

PGDM BFS

PGDM HR

Banking, Financial Services and Insurance

IT/ITES/Telecom