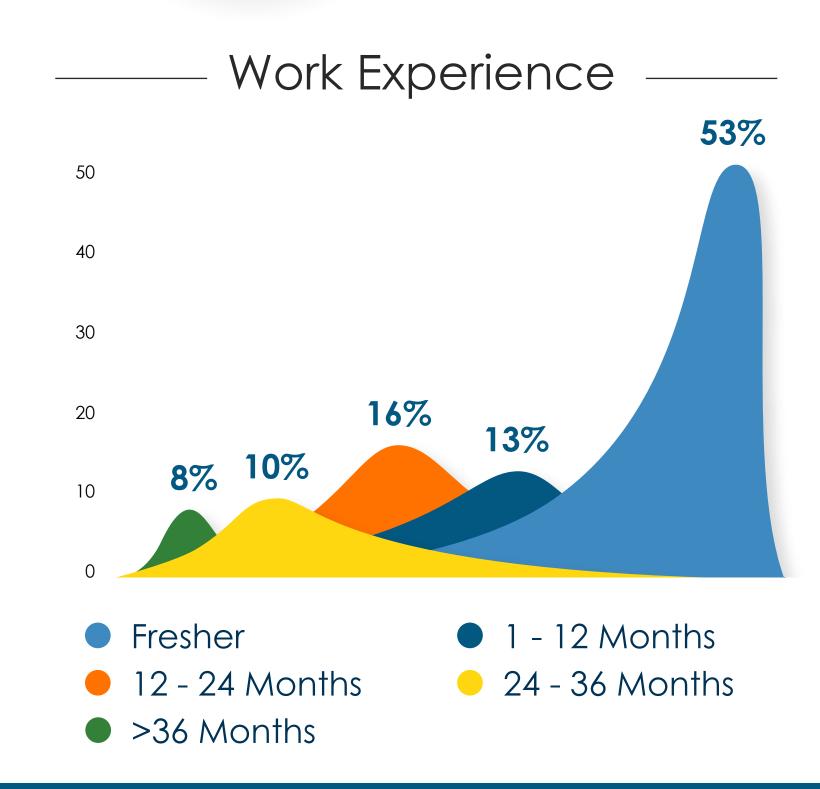

# BATCH STATISTICS

Students are from varied educational backgrounds and have extensive industry knowledge, owing to the fact that they have worked in sectors like Consulting, Automotive, FMCG/D, Retail, Construction, Analytics, BFSI, E-commerce, Textile, Energy and Power, Manufacturing, EPC, Media, Telecom, and IT/ITES sectors, making the batch extremely diverse.