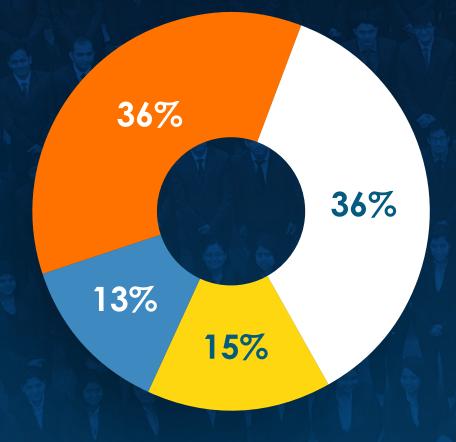

## SECTOR OVERVIEW

Sector Wise Offers Made

Overall

**PGDM** 

PGDM BFS

PGDM HR

Banking, Financial Services and Insurance

IT/ITES/Telecom

Consulting/EdTech

Conglomerate/E-Commerce/FMCD/FMCG/Healthcare/Manufacturing