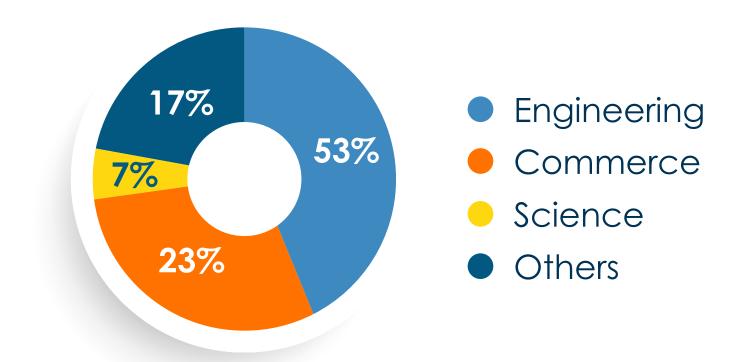

## PLACEMENT STATISTICS

32 LPA
Highest
CTC

15.28 LPA
Average
CTC

5 International Offers

Placement Summary









Overall

Median

Average

Highest

All figures are in LPA













### PLACEMENT STATISTICS















# BATCH STATISTICS

Students are from varied educational backgrounds and have extensive industry knowledge, owing to the fact that they have worked in sectors like Consulting, Automotive, FMCG/D, Retail, Construction, Analytics, BFSI, E-commerce, Textile, Energy and Power, Manufacturing, EPC, Media, Telecom, and IT/ITES sectors, making the batch extremely diverse.

#### Gender Ratio ———





#### — Educational Background —

















## SECTOR OVERVIEW

Sector Wise Offers Made









Overall

**PGDM** 

PGDM BFS

PGDM HR

Banking, Financial Services and Insurance

IT/ITES/Telecom

Consulting/EdTech

Conglomerate/E-Commerce/FMCD/FMCG/Healthcare/Manufacturing













### TOP RECRUITERS



































Conglomerate/E-Commerce/FMCD/FMCG/Healthcare/Manufacturing ——















































































































































### MAJOR CORPORATE PARTNERS