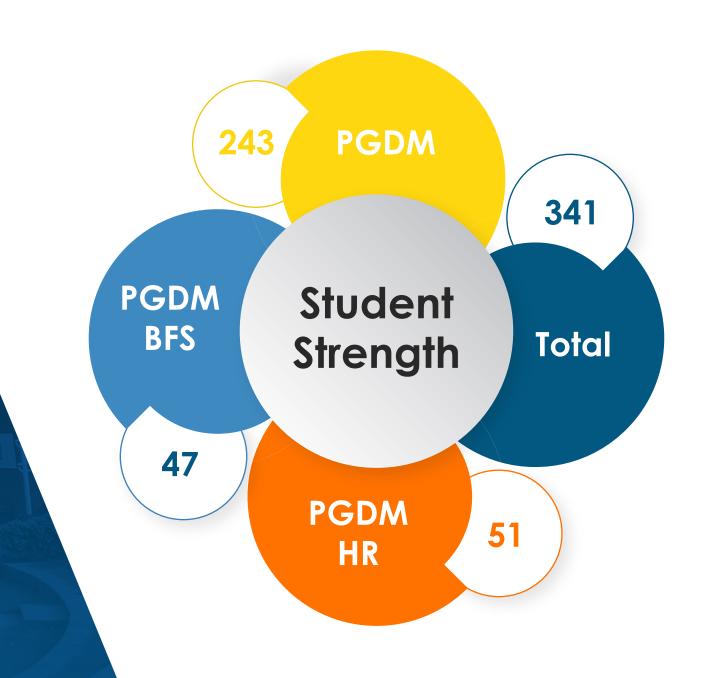

# BATCH STATISTICS

Students are from varied educational backgrounds and have extensive industry knowledge, owing to the fact that they have worked in sectors like Consulting, Automotive, FMCG/D, Retail, Construction, Analytics, BFSI, E-commerce, Textile, Energy and Power, Manufacturing, EPC, Media, Telecom, and IT/ITES sectors, making the batch extremely diverse.