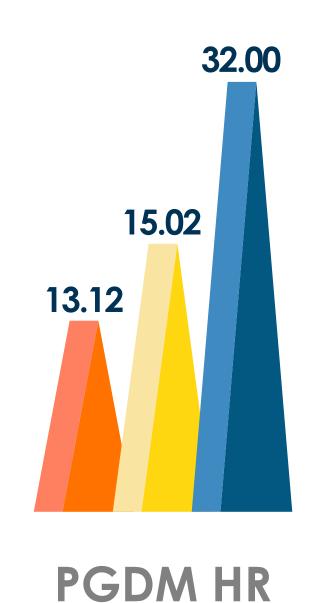

## PLACEMENT STATISTICS

32 LPA
Highest
CTC

15.28 LPA
Average
CTC

5 International Offers

Placement Summary

Overall

Median

Average

Highest

All figures are in LPA

### PLACEMENT STATISTICS