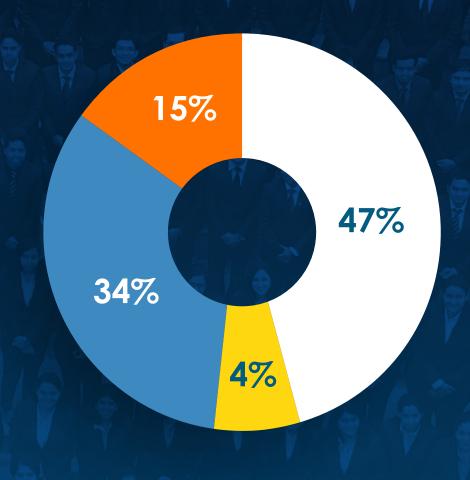

## PLACEMENT STATISTICS

32 LPA
Highest
CTC

15.28 LPA
Average
CTC

5 International Offers

Placement Summary









Overall

Median

Average

Highest

All figures are in LPA













### PLACEMENT STATISTICS















# BATCH STATISTICS

Students are from varied educational backgrounds and have extensive industry knowledge, owing to the fact that they have worked in sectors like Consulting, Automotive, FMCG/D, Retail, Construction, Analytics, BFSI, E-commerce, Textile, Energy and Power, Manufacturing, EPC, Media, Telecom, and IT/ITES sectors, making the batch extremely diverse.

#### Gender Ratio ———





#### — Educational Background —

















## SECTOR OVERVIEW

Sector Wise Offers Made









Overall

**PGDM** 

PGDM BFS

PGDM HR

Banking, Financial Services and Insurance

IT/ITES/Telecom

Consulting/EdTech

Conglomerate/E-Commerce/FMCD/FMCG/Healthcare/Manufacturing













### TOP RECRUITERS



































Conglomerate/E-Commerce/FMCD/FMCG/Healthcare/Manufacturing ——















































































































































### MAJOR CORPORATE PARTNERS





























































































































































































































































#### MR. AMIT GHOSH

Head - Career Services and Alumni Relations