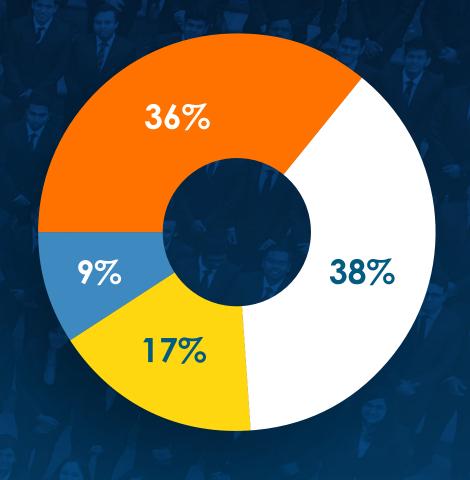

## PLACEMENT STATISTICS

32 LPA
Highest
CTC

15.28 LPA
Average
CTC

5 International Offers

Placement Summary









Overall

Median

Average

Highest

All figures are in LPA













### PLACEMENT STATISTICS















# BATCH STATISTICS

Students are from varied educational backgrounds and have extensive industry knowledge, owing to the fact that they have worked in sectors like Consulting, Automotive, FMCG/D, Retail, Construction, Analytics, BFSI, E-commerce, Textile, Energy and Power, Manufacturing, EPC, Media, Telecom, and IT/ITES sectors, making the batch extremely diverse.

#### Gender Ratio ———





#### — Educational Background —

















## SECTOR OVERVIEW

Sector Wise Offers Made









Overall

**PGDM** 

PGDM BFS

PGDM HR

Banking, Financial Services and Insurance

IT/ITES/Telecom

Consulting/EdTech

Conglomerate/E-Commerce/FMCD/FMCG/Healthcare/Manufacturing













### TOP RECRUITERS



































Conglomerate/E-Commerce/FMCD/FMCG/Healthcare/Manufacturing ——















































































































































### MAJOR CORPORATE PARTNERS





























































































































































































































































#### MR. AMIT GHOSH

Head - Career Services and Alumni Relations In