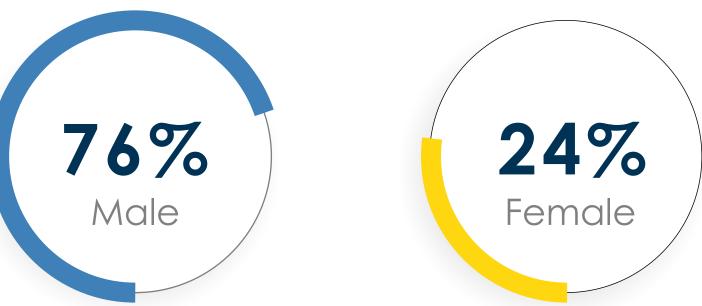

## PLACEMENT STATISTICS

32 LPA
Highest
CTC

15.28 LPA
Average
CTC

5 International Offers

Placement Summary









Overall

Median

Average

Highest

All figures are in LPA













### PLACEMENT STATISTICS















# BATCH STATISTICS

Students are from varied educational backgrounds and have extensive industry knowledge, owing to the fact that they have worked in sectors like Consulting, Automotive, FMCG/D, Retail, Construction, Analytics, BFSI, E-commerce, Textile, Energy and Power, Manufacturing, EPC, Media, Telecom, and IT/ITES sectors, making the batch extremely diverse.

#### Gender Ratio ———





#### — Educational Background —

















## SECTOR OVERVIEW

Sector Wise Offers Made









Overall

**PGDM** 

PGDM BFS

PGDM HR

Banking, Financial Services and Insurance

IT/ITES/Telecom

Consulting/EdTech

Conglomerate/E-Commerce/FMCD/FMCG/Healthcare/Manufacturing













### TOP RECRUITERS



































Conglomerate/E-Commerce/FMCD/FMCG/Healthcare/Manufacturing ——















































































































































### MAJOR CORPORATE PARTNERS