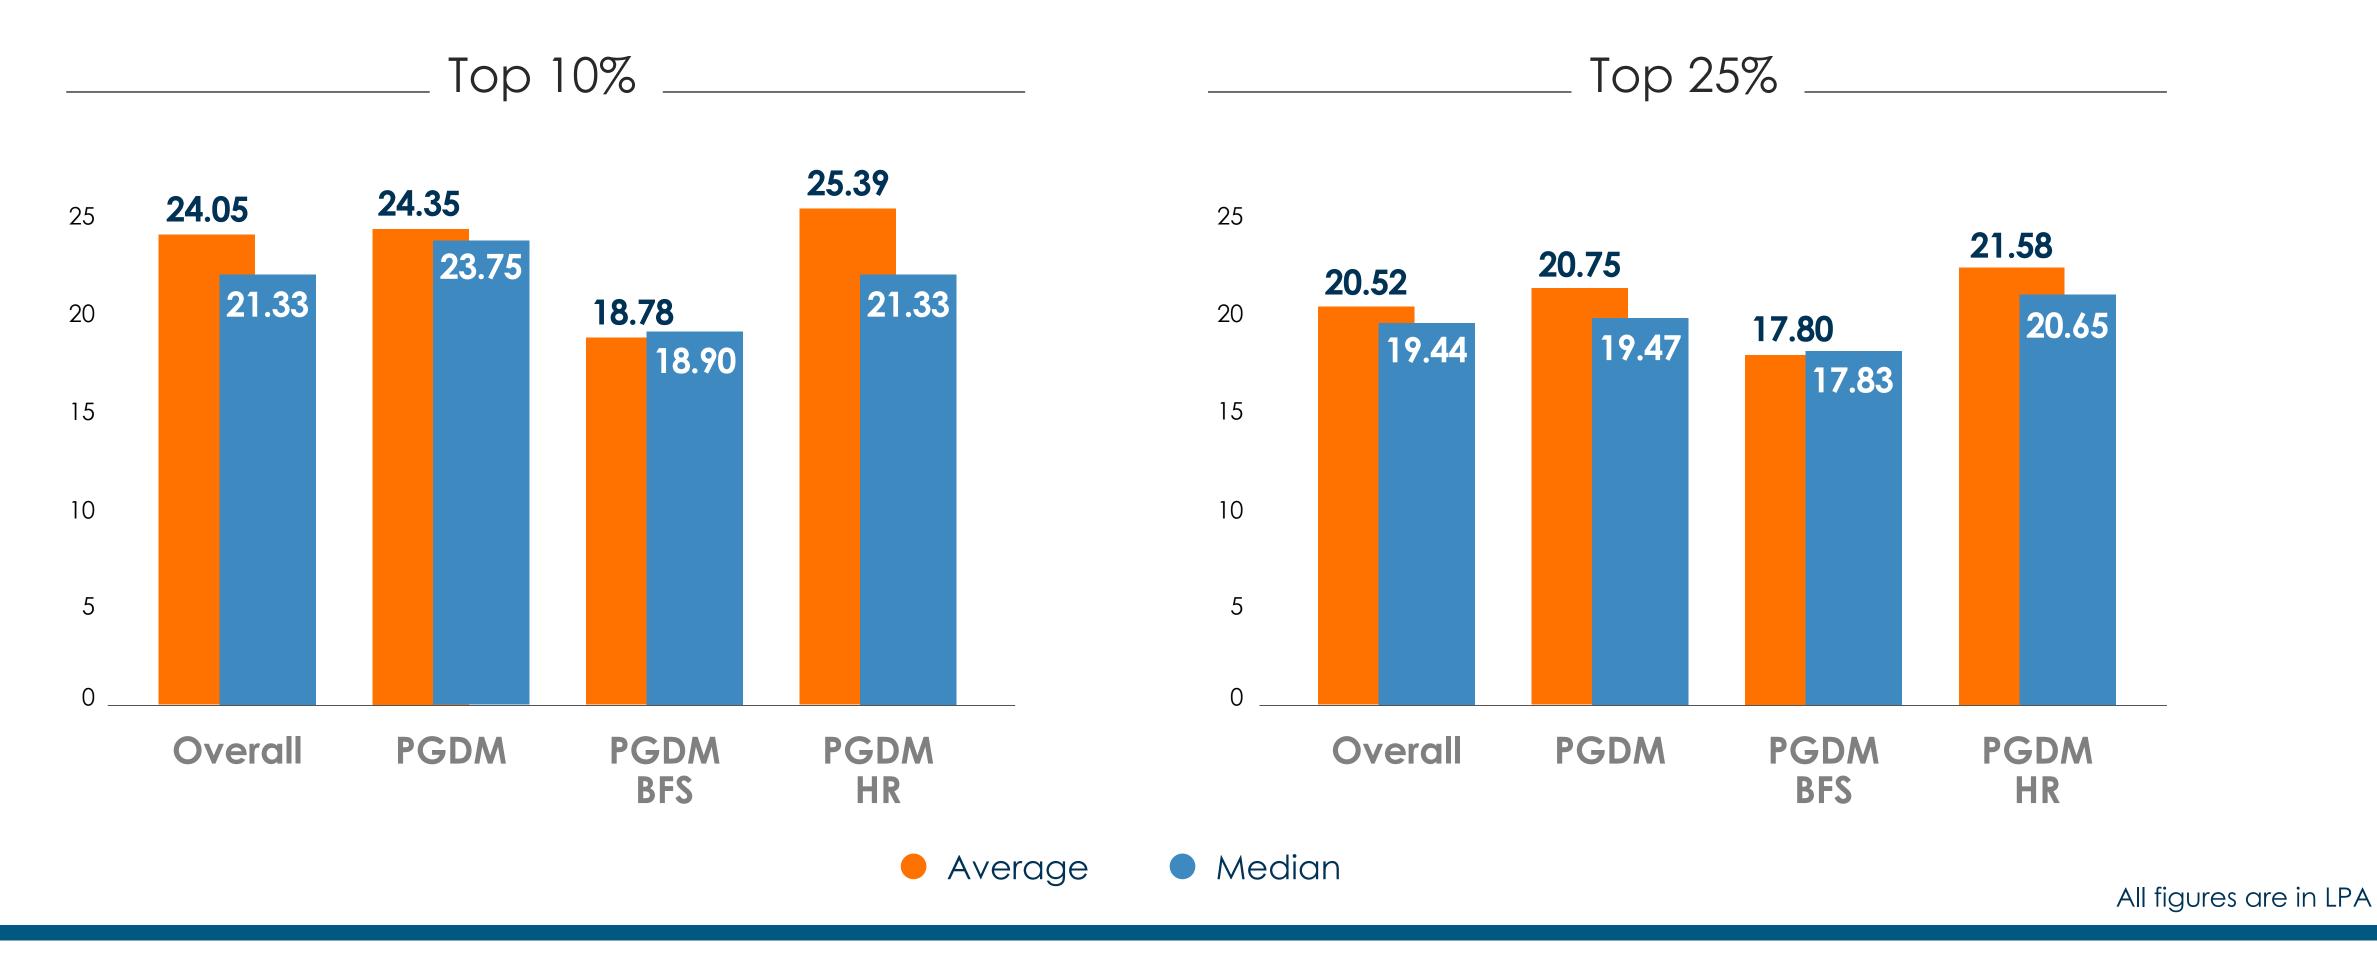

## PLACEMENT STATISTICS

32 LPA
Highest
CTC

15.28 LPA
Average
CTC

5 International Offers

Placement Summary

Overall

Median

Average

Highest

All figures are in LPA

### PLACEMENT STATISTICS