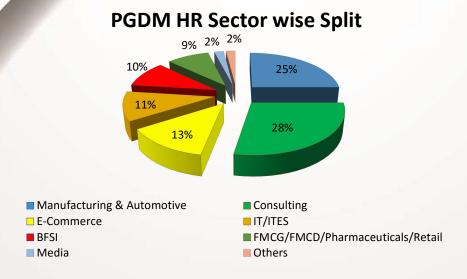

### HUMAN RESOURCE

The growing stature of IMI Delhi's dedicated HR Program attracted opportunities for the batch in the Manufacturing & Automobile sector (25%), Consulting (28%), E-Commerce (13%), IT/ ITES (11%), BFSI (10%), FMCG / FMCD / Retail / Pharmaceuticals (9%), Media (2%) and others (2%). The students were offered internships by companies such as Anand Group, BMW, Capgemini, Concentrix, DCM, Genpact, L&T Finance, Mercer, Reliance Industries Limited, Sapient Nitro, SBI Cards, Taxi Vaxi, Urban Ladder, Uttam Galva and various others