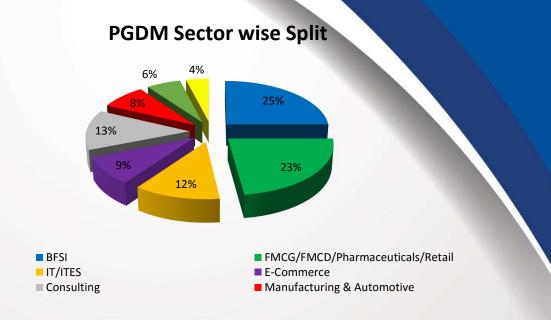

### **PGDM**

#### **BFSI:**

IMI, New Delhi, a favoured business school amongst the BFSI sector, saw a surge in the number of opportunities offered by CRISIL, DHFL Pramerica, Em Kay Global, Future Generali, HSBC, HDFC Bank, L&T Finance, RBI, RBS, Rubique, SBI Cards, Tata Capital and Yes Bank among others. A total of 25% of the batch opted to pursue an internship in this sector.

#### IT/ITES:

With 12% of the batch opting for an internship in the IT/ITES sector, IMI, New Delhi witnessed a surge of companies offering upgraded profiles in this sector. The major recruiters from this sector were Capgemini, Cvent, Digiqom, HCL, Hughes Systique, Mahindra Comviva, Sapient Nitro, Wipro and many more.

#### e-Commerce:

9% of the students opted to pursue their internships in the e-Commerce industry. Some of our recruiters include Book my Show, Crown IT, Droom, Shopclues among others.

#### FMCG/FMCD/Retail/Pharmaceutical:

The presence of the biggest of the brands of this sector is a testimony of the stupendous placement season this year. Exemplary profiles were offered by many companies such as Adidas, Asian Paints, Blue Star, Emami, Future Group, Havmor, HUL, IKEA, Nestle, Perfetti Van Melle, Panasonic, Piramal Group, RPSG and many more in this sector. 23% of the batch was offered an opportunity to pursue their internships in the sector.

#### Manufacturing/Automobile:

IMI, New Delhi saw a growing number of companies from the Manufacturing and Automobiles sector to recruit the students. Some of the major recruiters like Anand Group, BMW, DCM Shriram, Friends Steel, Uttam Galva and Reliance Industries Ltd offered splendid opportunities to our students. About 8% of the students opted to pursue their internships in this sector.

#### Consulting:

IMI, New Delhi had the privilege of hosting various companies in the consulting business. The batch had 13% students opting for a career in this sector with major recruiters being EY, Genpact, GEP, Mercer, Wipro and many more.

#### Media & Others:

There were companies visiting the campus from various other sectors such as media as well. The major recruiters from these sectors were Cinepolis, Digiqom, JWT, Sony MSM, Urban Ladder and various others.