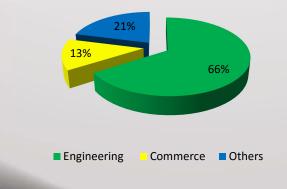

### **Academic Backgrounds**

 IMI New Delhi has always boasted of students from diverse academic backgrounds which can be inferred from the accompanied pie chart