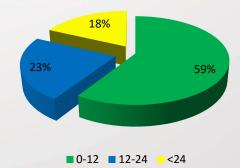

# **BATCH STATISTICS 2016-18**

 In keeping with latest industry trends, IMI New Delhi has always tried to maintain a well-balanced gender ratio. Accordingly, this year we have a gender ratio close to 3:2

 IMI New Delhi has always had a rich blend of experienced professionals and freshers which has continued this year as well with around 41% having experience above 12 months.

**Work Experience** 