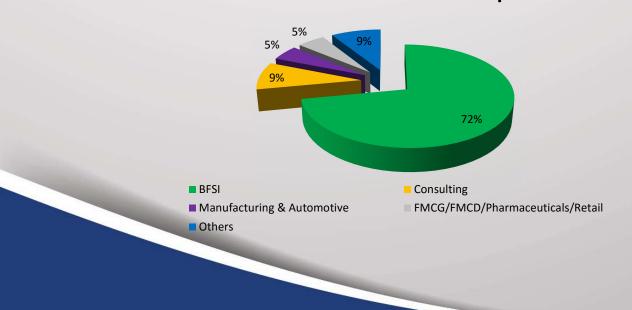

### **BANKING & FINANCIAL SERVICES**

IMI, New Delhi had its third batch of PGDM-BFS applying for Summer Internship Programmes. The students were able to portray their competence, consequentially establishing the faith of the recruiters on the capability of the students. 72% of the students opted for an internship in the Banking and Finance Services sector, 9% opted for similar profiles in the Consulting sector, 5% in the Manufacturing & Automobile sector, 5% in the FMCG / FMCD / Retail / Pharmaceuticals and 9% in other sectors. The prominent recruiters were Capgemini, EY, Future Generali, HDFC, L&T Finance, ICICI Prudential Life, IDBI Federal, Panasonic, RBS, TATA Capital, Yes Bank and various others.

## **PGDM B&FS Sector wise Split**