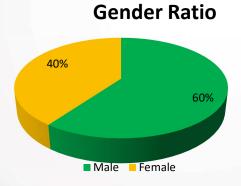

# **BATCH STATISTICS 2016-18**

 In keeping with latest industry trends, IMI New Delhi has always tried to maintain a well-balanced gender ratio. Accordingly, this year we have a gender ratio close to 3:2