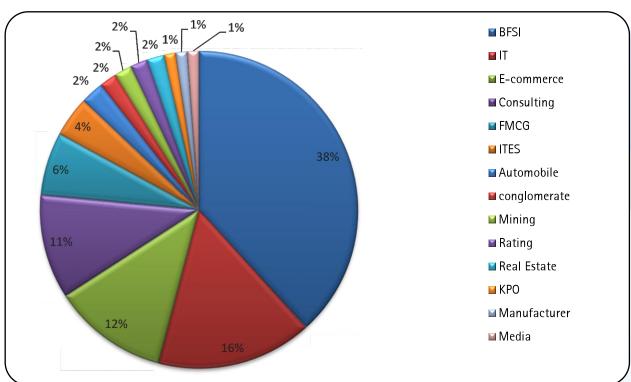

### **BFSI Sector**

38% of the batch opted for their career in BFSI sector. The major recruiters in this sector were J. P. Morgan Chase, Axis Bank, Barclays, Future Generali, GE SBI Cards, HDFC Life, HSBC, HSBC GSS, ICICI Bank, L&T Finance, Magma Fincorp, RBS, Royal Sundaram, Secure Now, Tata Capital and Verity Knowledge Solutions. These heavyweights offered niche profiles in Analytics, Corporate Finance, Investment Banking, Marketing & Operations, Operations Analyst, Relationship Management, Risk Analyst, Sales & Marketing and Wealth Management.

## **IT & ITES Sector**

The next preferred domain was IT, in which 20% of the batch opted for its career. The prominent recruiters from this sector were Accenture, Google, HCL, Infosys, Wipro, Capgemini, TCS, Genpact, Hughes Systique, Libsys, U2opia Mobile Private Limited, Freshdesk, Vmock Inc. and Newgen Software, offering profiles such as BDM, Consultant – Presales, Associate Consultant, Marketing, Quality, Operations, Pricing and Finance.

#### E-commerce

E-commerce emerged as the next preferred sector giving opportunities to 12% of the batch. The prominent recruiters in this sector were Amazon, Snapdeal.com Frog Ideas, Indiamart (Tolexo), Mahindra Comviva, MarketsandMarkets, Shopclues, WeAreHolidays offering profiles in Business Development, Digital Marketing, Finance, Market Research Analytics, Sales, Marketing, Strategy and Operations.

## **Consulting Sector**

The 11% students opted for consulting domain. The recruiters from this sector were A.T Kearny, Nielsen India, BMR Advisor, EY, PeopleStrong, KPMG, Latent View, Rescon Partners, Sunroute Consulting, The Hackett Group and Right Management offering profiles in Analyst, Risk & Advisory, Consultant, Senior Analyst and Marketing – BD.

### **FMCG Sector**

The 7% of the batch opted for their career in FMCG sector. The prominent recruiters in this sector were AgroTech Foods, Bata India, Britannia, Emami, Jubilant Foods Works, Perfetti Van Melle offering profiles in Sales, Marketing and Operations.

### **Other Sectors**

The other sectors were represented by Advertising and Media, Textile, Chemical, Retail, Publishing, Automobile, Conglomerate, Entertainment, Hospitality, Engineering, Mining, Rating, Real Estate, KPO, Manufacturing, Power/Energy, and Iron and Steel. Some of the major players from these industries that visited our campus are Arvind Ltd. Asian Paints Ltd. BATA India Ltd, BILT, BMW, Cinepolis MTP, DCM Shriram, IMRB, ITC Hotels, L&T Hyderocarbon, Mahindra&Mahindra Ltd. Market&Markets, Milward Brown, Mogae Media, Moolchand Healthcare, Raychem RPG, RP-SG, Square Yards, Tata Power, Tata Steel Limited and Vedanta.