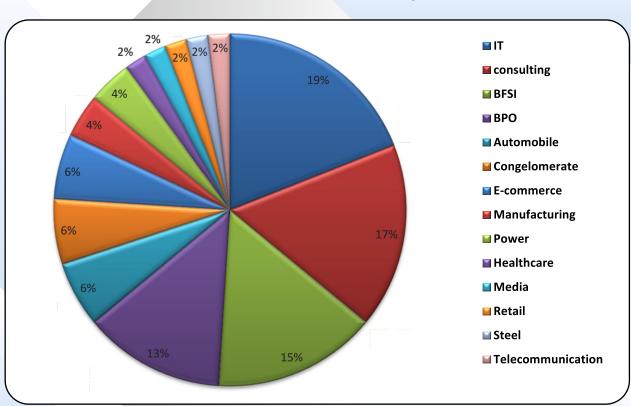

### **Human Resource**

The growing stature of IMI Delhi's dedicated HR Program attracted opportunities for the batch in the IT sector (19%), Consulting (17%), BFSI (15%), BPO (13%) followed by Conglomerate, E-commerce, Manufacturing, Power, Healthcare, Media, Retail, Steel and Telecommunication. The recruiters were Altisource, Asix Bank, Avery Dennison, Barclays, BILT, Capgemini, Future Generali, Future Step, Genpact, HSBC GSS, ICICI Bank Ltd., ICICI Prudential, Indiamart (Tolexo), Infosys, Kotak Securities, KPMG, L&T Hyderocarbon, Mahindra & Mahindra, Moolchand Healthcare, PeopleStrong, , Right Management, RPG Enterprises, RP-SG, Snapdeal, Tata Power, Tata Steel, TPG Wholesale, U2opia Mobile, Vedanta and Wipro.